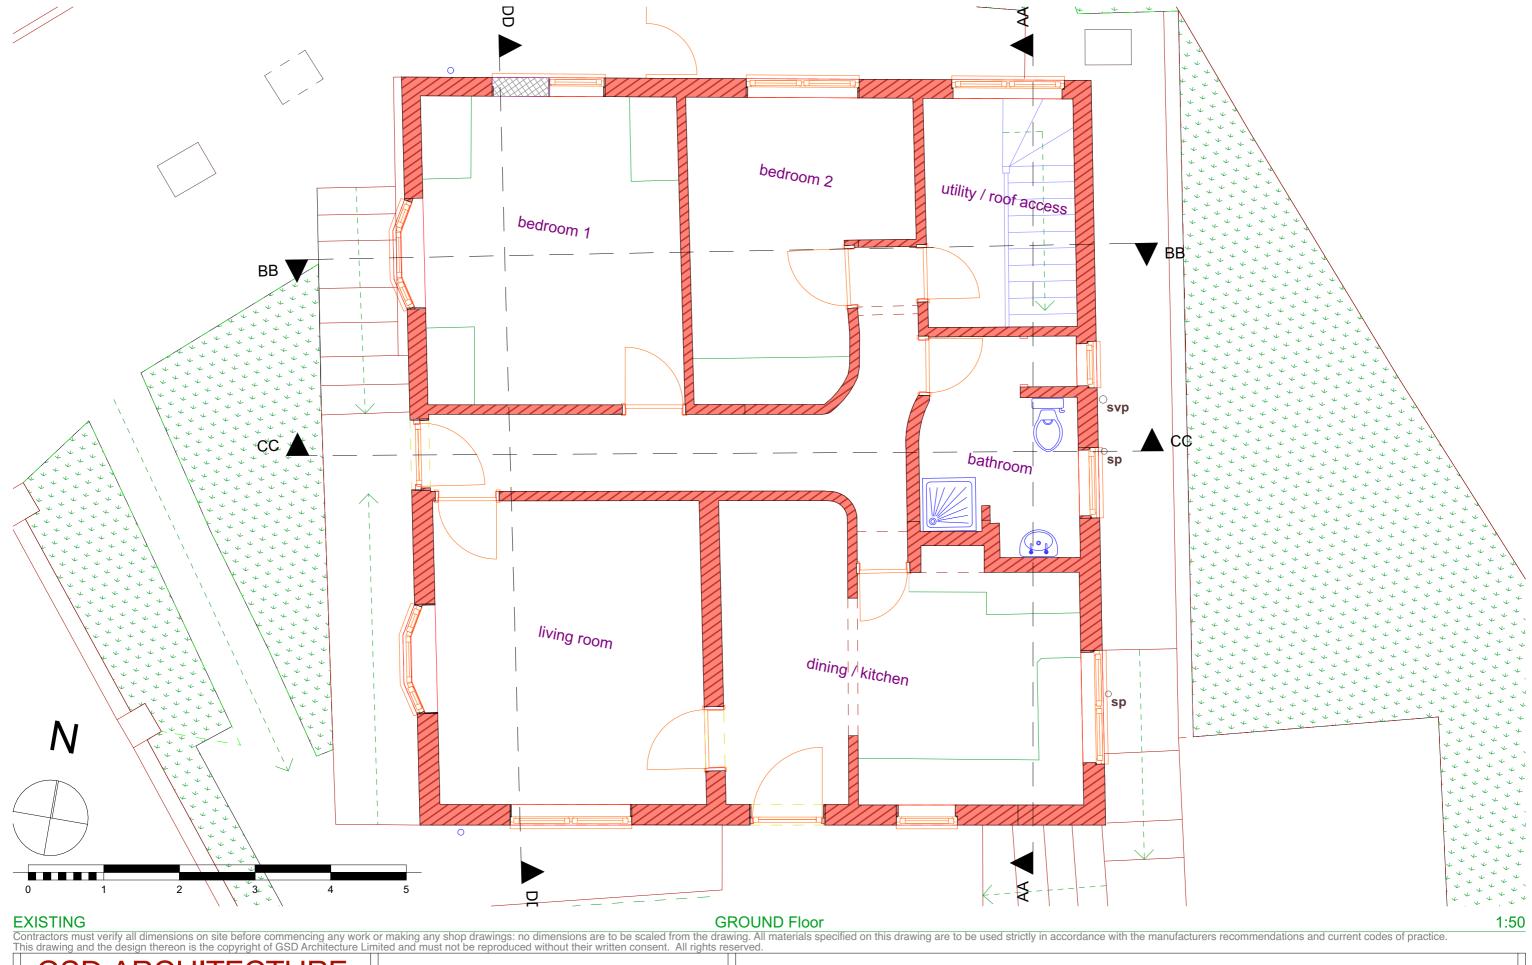

| GSD ARCHITECTURE                                       | PROJECT 125 Breck hill Road, Mapperley | DWG TITLE EXISTING GROUND Floo | r Plan                                                                      |
|--------------------------------------------------------|----------------------------------------|--------------------------------|-----------------------------------------------------------------------------|
| ARCHITECTURE AND GREEN BUILDING ADVICE                 | OLIENT Object Oliver Description       | DWO NO COOC / COOC DEV         | THIS 1991 IF 99 (4 /999 4                                                   |
| 9 Patrick Road • West Bridgford • Nottingham • NG2 7JY | CLIENT Chris & Harriette Duncan        | DWG NO. 2306 / 002 REV         | THIS ISSUE 26/1/2024                                                        |
| T 07981 501322 • E email@gilschalom.com                | DWG SCALE 1:50 @ A3                    | FIRST ISSUED 6/7/2023          | Do not scale: refer to figured dimensions * Dimension to be checked on site |