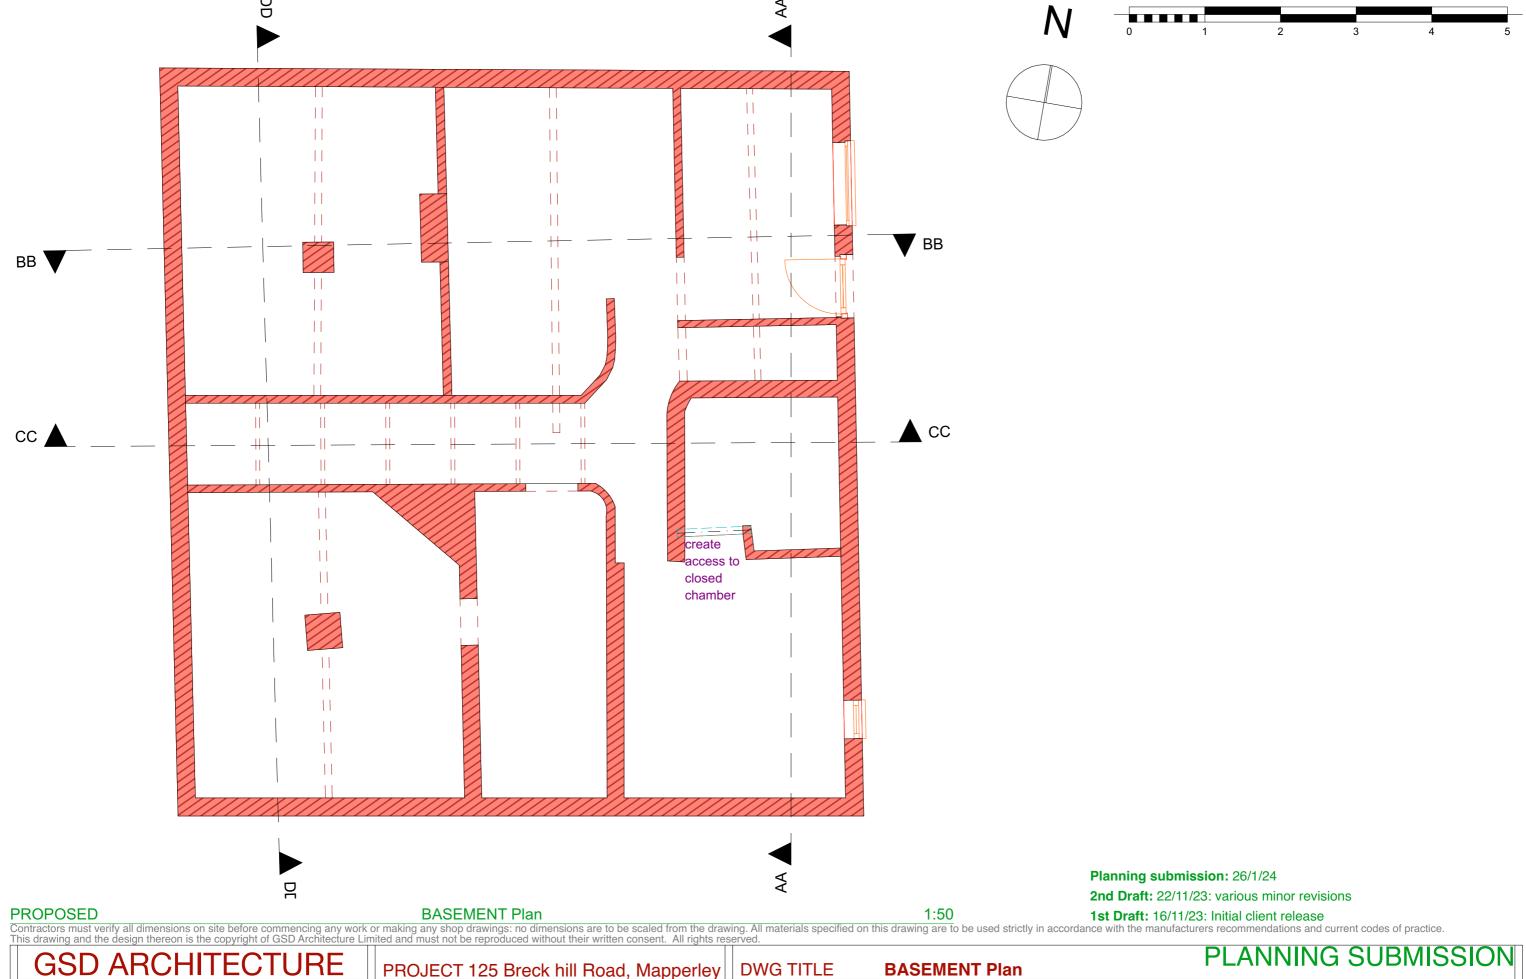

| GSD ARCHITECTURE                                                                               | PROJECT 125 Breck hill Road, Mapperley | DWG TITLE BASEMENT Plan | PLANNING SUBMISSION                                                         |
|------------------------------------------------------------------------------------------------|----------------------------------------|-------------------------|-----------------------------------------------------------------------------|
| ARCHITECTURE AND GREEN BUILDING ADVICE  9 Patrick Road • West Bridgford • Nottingham • NG2 7JY | CLIENT Chris & Harriette Duncan        | DWG NO. 2306 / 105 REV  | THIS ISSUE 26/1/2024                                                        |
| T 07981 501322 • E email@gilschalom.com                                                        | DWG SCALE 1:50 @ A3                    | FIRST ISSUED            | Do not scale: refer to figured dimensions * Dimension to be checked on site |