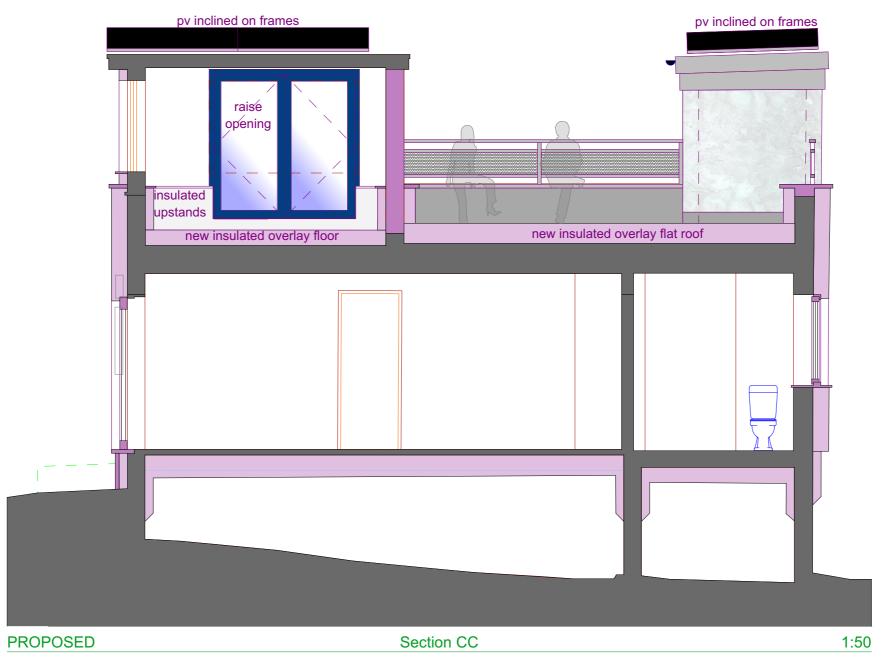

| GSD ARCHITECTURE                                                                               | PROJECT 125 Breck hill Road, Mapperley | DWG TITLE PROPOSED Section CC | PLANNING SUBMISSION                                                         |
|------------------------------------------------------------------------------------------------|----------------------------------------|-------------------------------|-----------------------------------------------------------------------------|
| ARCHITECTURE AND GREEN BUILDING ADVICE  9 Patrick Road • West Bridgford • Nottingham • NG2 7JY | CLIENT Chris & Harriette Duncan        | DWG NO. 2306 / 112 REV        | THIS ISSUE 26/1/2024                                                        |
| T 07981 501322 • E email@gilschalom.com                                                        | DWG SCALE 1:50 @ A3                    | FIRST ISSUED 16/11/2023       | Do not scale: refer to figured dimensions * Dimension to be checked on site |