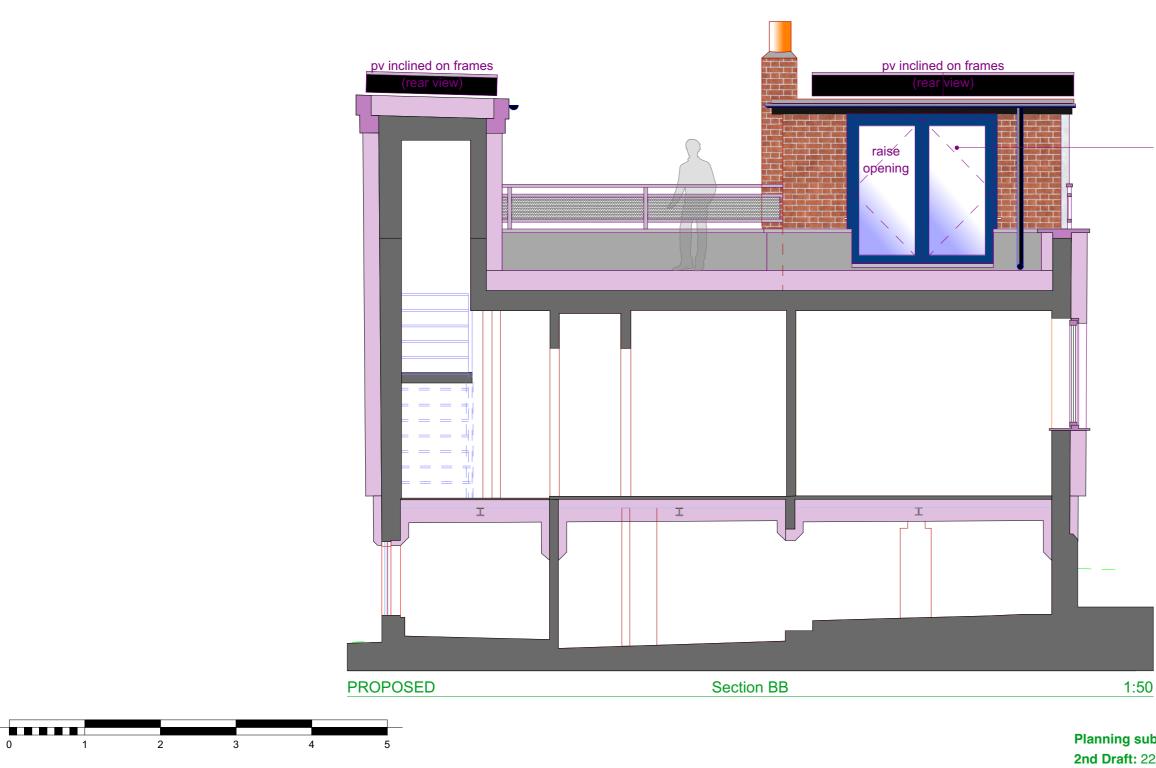

Planning submission: 26/1/24 2nd Draft: 22/11/23: various minor revisions

**1st Draft:** 16/11/23: Initial client release

| GSD ARCHITECTURE                                       | PROJECT 125 Bre | ck hill Road, Mapperley | DWG TITLE    | PROPOSED Section BB |                  |
|--------------------------------------------------------|-----------------|-------------------------|--------------|---------------------|------------------|
| ARCHITECTURE AND GREEN BUILDING ADVICE                 |                 |                         |              |                     | _                |
| 9 Patrick Road • West Bridgford • Nottingham • NG2 7JY | CLIENT Chris 8  | & Harriette Duncan      | DWG NO. 2306 | / 111 REV           | THIS ISSU        |
| T 07981 501322 • E email@gilschalom.com                | DWG SCALE 1     | I:50 @ A3               | FIRST ISSUED | 16/11/2023          | Do not scale: re |

new French doors to north wall of front rooftop pavilion