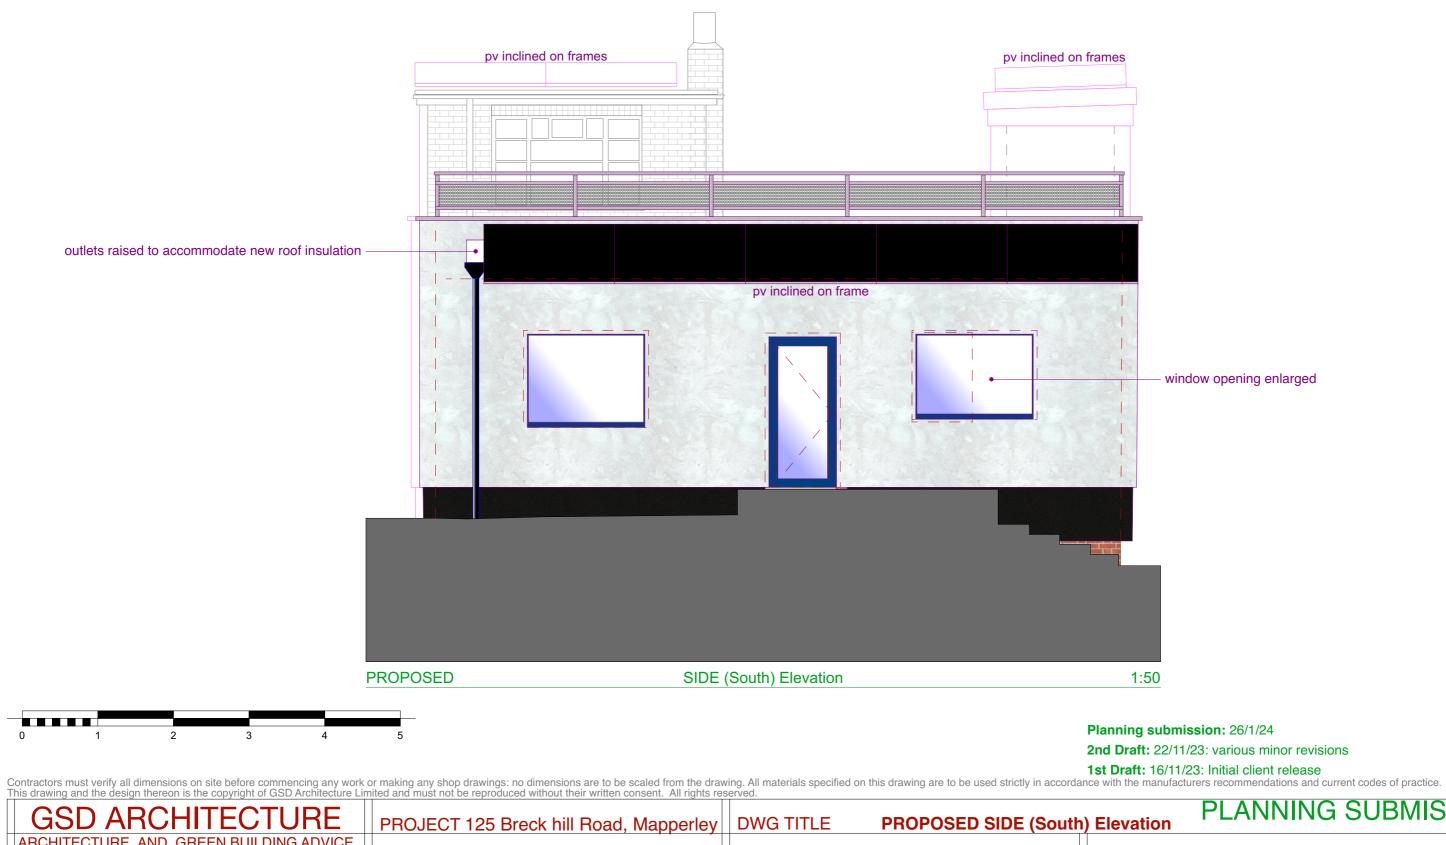

| GSD ARCHITECTURE                                       | PROJECT 125 Breck hill Road, Mapperley | DWG TITLE PROPOSED SIDE (South | n) Elevation     |
|--------------------------------------------------------|----------------------------------------|--------------------------------|------------------|
| ARCHITECTURE AND GREEN BUILDING ADVICE                 |                                        |                                |                  |
| 9 Patrick Road • West Bridgford • Nottingham • NG2 7JY | CLIENT Chris & Harriette Duncan        | DWG NO. 2306 / 108 REV         | THIS ISSU        |
| T 07981 501322 • E email@gilschalom.com                | DWG SCALE 1:50 @ A3                    | FIRST ISSUED 16/11/2023        | Do not scale: re |