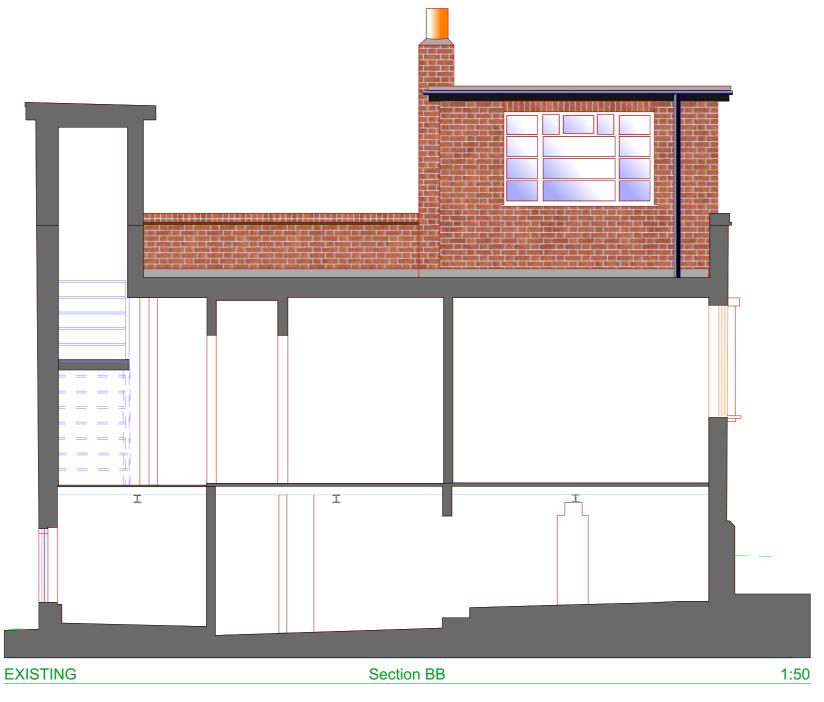

| GSD ARCHITECTURE                                                                               | PROJECT 125 Breck hill Road, Mapperley | DWG TITLE EXISTING Section BB |                                                                             |
|------------------------------------------------------------------------------------------------|----------------------------------------|-------------------------------|-----------------------------------------------------------------------------|
| ARCHITECTURE AND GREEN BUILDING ADVICE  9 Patrick Road • West Bridgford • Nottingham • NG2 7JY | CLIENT Chris & Harriette Duncan        | DWG NO. 2306 / 011 REV        | THIS ISSUE 26/1/2024                                                        |
| T 07981 501322 • E email@gilschalom.com                                                        |                                        | FIRST ISSUED 6/7/2023         | Do not scale: refer to figured dimensions * Dimension to be checked on site |