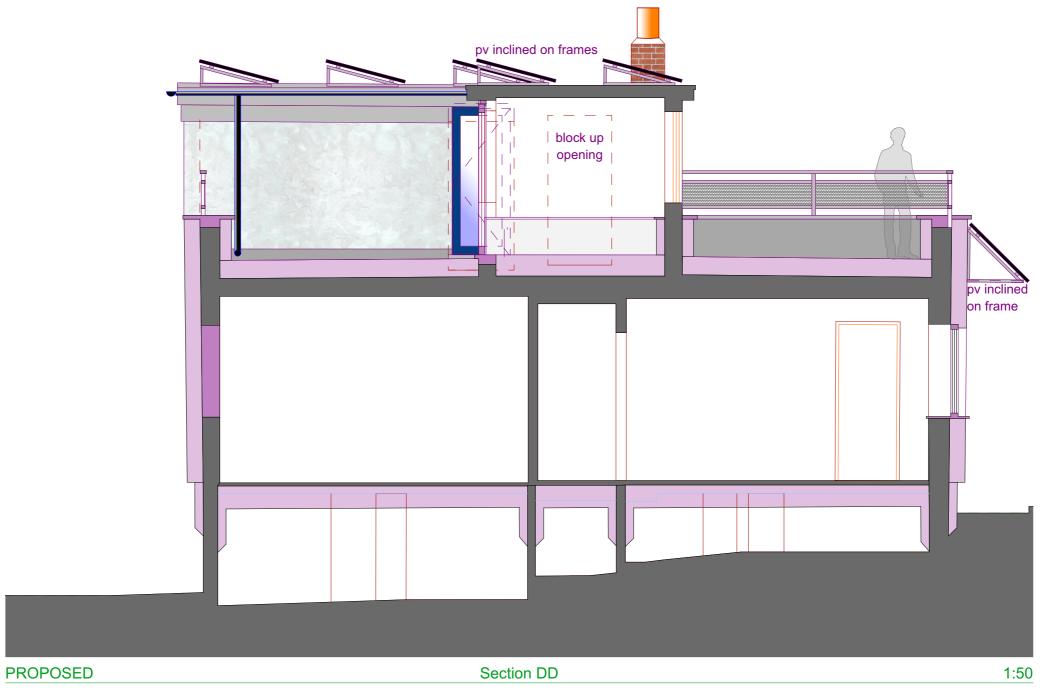

| GSD ARCHITECTURE                                                                               | PROJECT 125 Breck hill Road, Mapperley | DWG TITLE PROPOSED Section DD | PLANNING SUBMISSION                                                         |
|------------------------------------------------------------------------------------------------|----------------------------------------|-------------------------------|-----------------------------------------------------------------------------|
| ARCHITECTURE AND GREEN BUILDING ADVICE  9 Patrick Road • West Bridgford • Nottingham • NG2 7JY | CLIENT Chris & Harriette Duncan        | DWG NO. 2306 / 113 REV        | THIS ISSUE 26/1/2024                                                        |
| T 07981 501322 • E email@gilschalom.com                                                        | DWG SCALE 1:50 @ A3                    | FIRST ISSUED 16/11/2023       | Do not scale: refer to figured dimensions * Dimension to be checked on site |