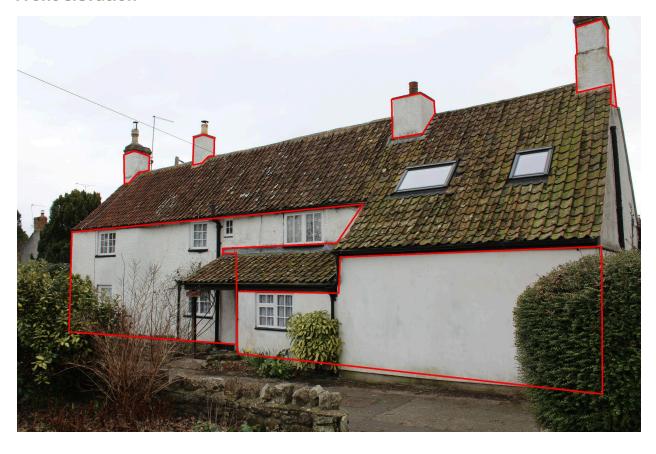

# **End elevation (Facing the High Street)**

Causeway House is Grade II liste, reference 1129150

The following photos indicate the scope of re-rendering in red. The rear elevation also indicates the extent of the flat roof in light blue.