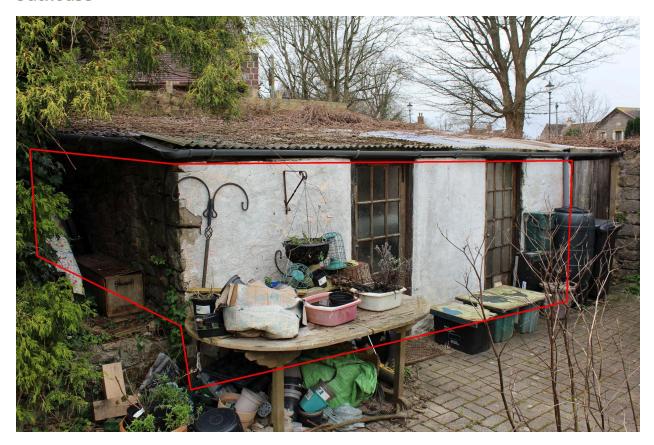

# **Causeway House - Scope of work proposed**Re-render and replacement of bay roof & gutters



This report shows the extent of work being proposed in the re-rendering of Causeway House, The Causeway, Yatton BS49 4HL and the replacement of the flat roof over a bay window to the rear of the property and replacement of some guttering.

Causeway House is Grade II liste, reference 1129150

The following photos indicate the scope of re-rendering in red. The rear elevation also indicates the extent of the flat roof in light blue.

### Rear elevation



# **End elevation (facing the Village Hall)**



### Front elevation



# **End elevation (Facing the High Street)**



### Outhouse