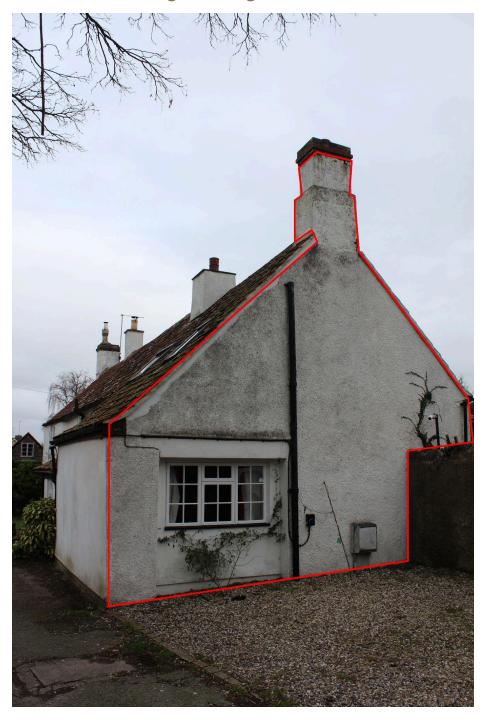

# **End elevation (facing the Village Hall)**

Causeway House is Grade II liste, reference 1129150

The following photos indicate the scope of re-rendering in red. The rear elevation also indicates the extent of the flat roof in light blue.