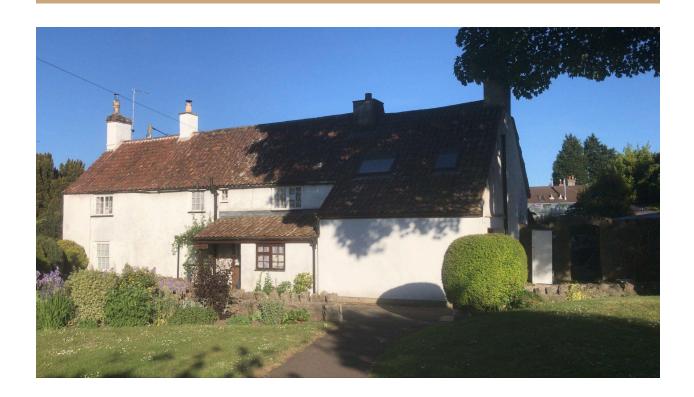

### Rear elevation

Causeway House is Grade II liste, reference 1129150

The following photos indicate the scope of re-rendering in red. The rear elevation also indicates the extent of the flat roof in light blue.