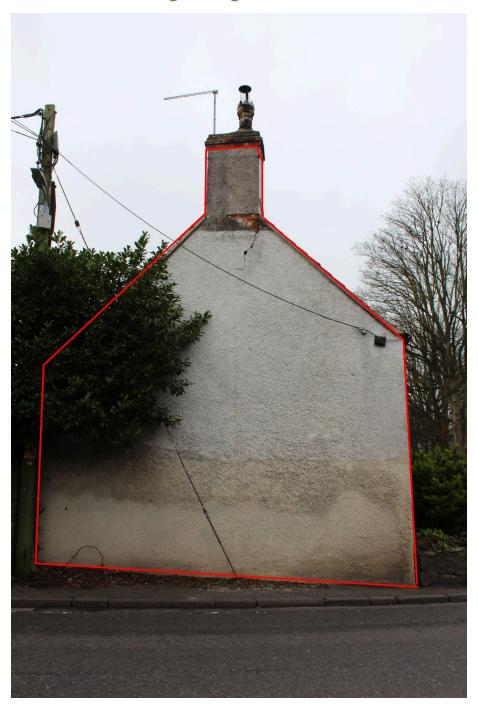

Causeway House is Grade II liste, reference 1129150

The following photos indicate the scope of re-rendering in red. The rear elevation also indicates the extent of the flat roof in light blue.

# **End elevation (Facing the High Street)**