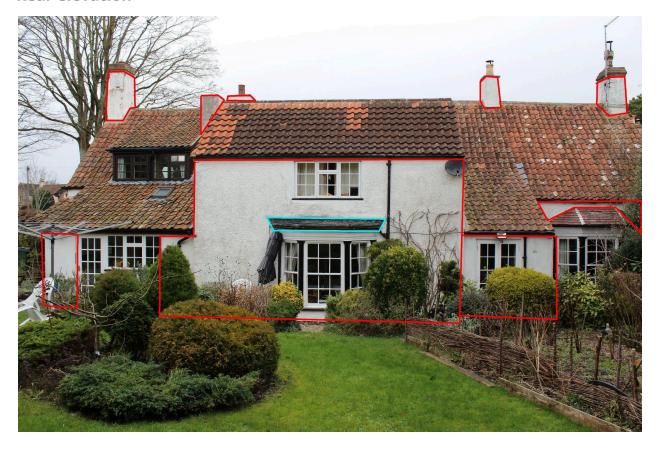

### Rear elevation

Causeway House is Grade II liste, reference 1129150

The following photos indicate the scope of re-rendering in red. The rear elevation also indicates the extent of the flat roof in light blue.