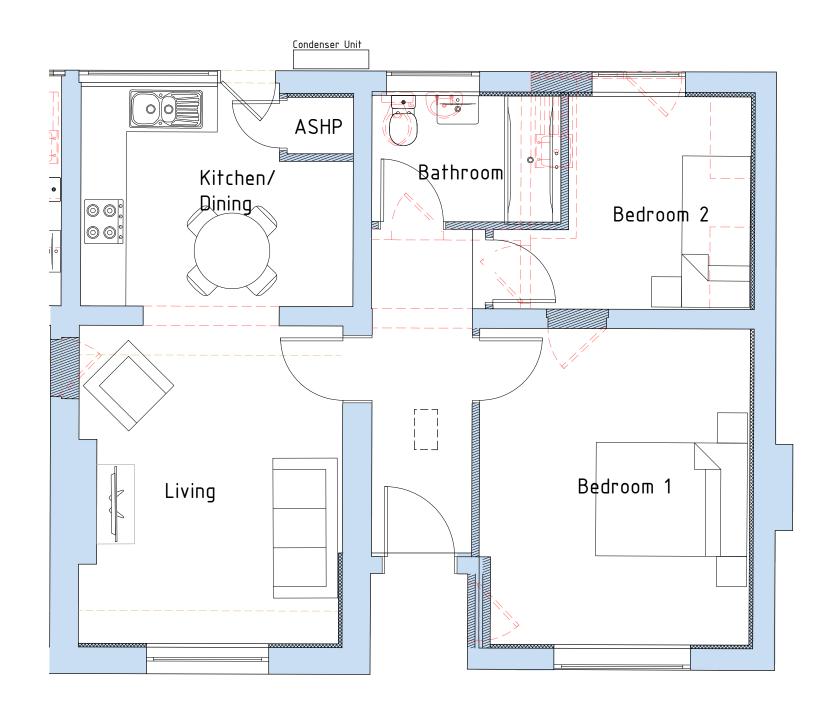

## Ground Floor Plan - 61.7m<sup>2</sup>

This drawing is produced as a document for use in this project only and may not be used for any other purpose. The license is granted only to the specific recipients of the drawing directly from Chaplin Farrant Ltd. Chaplin Farrant Ltd accepts no liability for the use of this drawing other than the purpose for which it was intended in connection with this project as recorded on the title block and 'File Status Code' and 'Revision'. If also issued in digital format, the data within this file may not be used for any purpose other than the information present on the paper copy of the document.