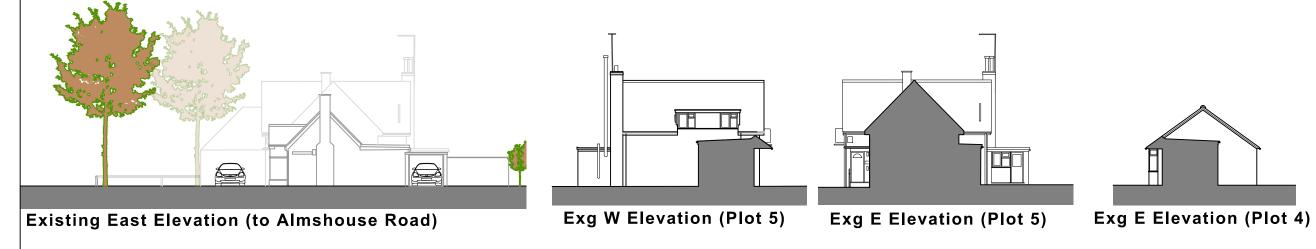

## **Existing North Elevation**

| This drawing is produced as a document for use in this project only and may not<br>be used for any other purpose. The license is granted only to the specific<br>recipients of the drawing directly from Chaplin Farrant Ltd. Chaplin Farrant Ltd<br>accepts no liability for the use of this drawing other than the purpose for which it<br>was intended in connection with this project as recorded on the title block and<br>'File Status Code' and 'Revision'. If also issued in digital format, the data within | NOTES<br>This drawing contains the following: | REV DATE DESCRIPTION<br>P1 30/08/23 First issue<br>P2 29/01/24 Additional elevations added | drawing use<br>PLANNING<br>client        | STATUS<br>S4-FOR STAGE APPROVAL<br>DRAWING TITLE |
|----------------------------------------------------------------------------------------------------------------------------------------------------------------------------------------------------------------------------------------------------------------------------------------------------------------------------------------------------------------------------------------------------------------------------------------------------------------------------------------------------------------------|-----------------------------------------------|--------------------------------------------------------------------------------------------|------------------------------------------|--------------------------------------------------|
| this file may not be used for any purpose other than the information present on                                                                                                                                                                                                                                                                                                                                                                                                                                      |                                               |                                                                                            |                                          | DRAWING TITLE                                    |
| the paper copy of the document.                                                                                                                                                                                                                                                                                                                                                                                                                                                                                      |                                               |                                                                                            | HAVEBURY                                 | Existing Elevations                              |
| Chaplin Farrant Copyright $@$ 2024. This drawing may not be reproduced in any form without Chaplin Farrant's prior written agreement.                                                                                                                                                                                                                                                                                                                                                                                |                                               |                                                                                            | PROJECT                                  | DRAWING NO.                                      |
| SCALE 1: 250                                                                                                                                                                                                                                                                                                                                                                                                                                                                                                         |                                               |                                                                                            | JAMES STIFF COTTAGES                     | 020                                              |
| 0 2 4 6 8 10                                                                                                                                                                                                                                                                                                                                                                                                                                                                                                         |                                               |                                                                                            |                                          |                                                  |
|                                                                                                                                                                                                                                                                                                                                                                                                                                                                                                                      |                                               |                                                                                            | address<br>ALMSHOUSE RD ROUGHAM IP30 9JL | CREATED BY CHECKED BY<br>WS MN                   |