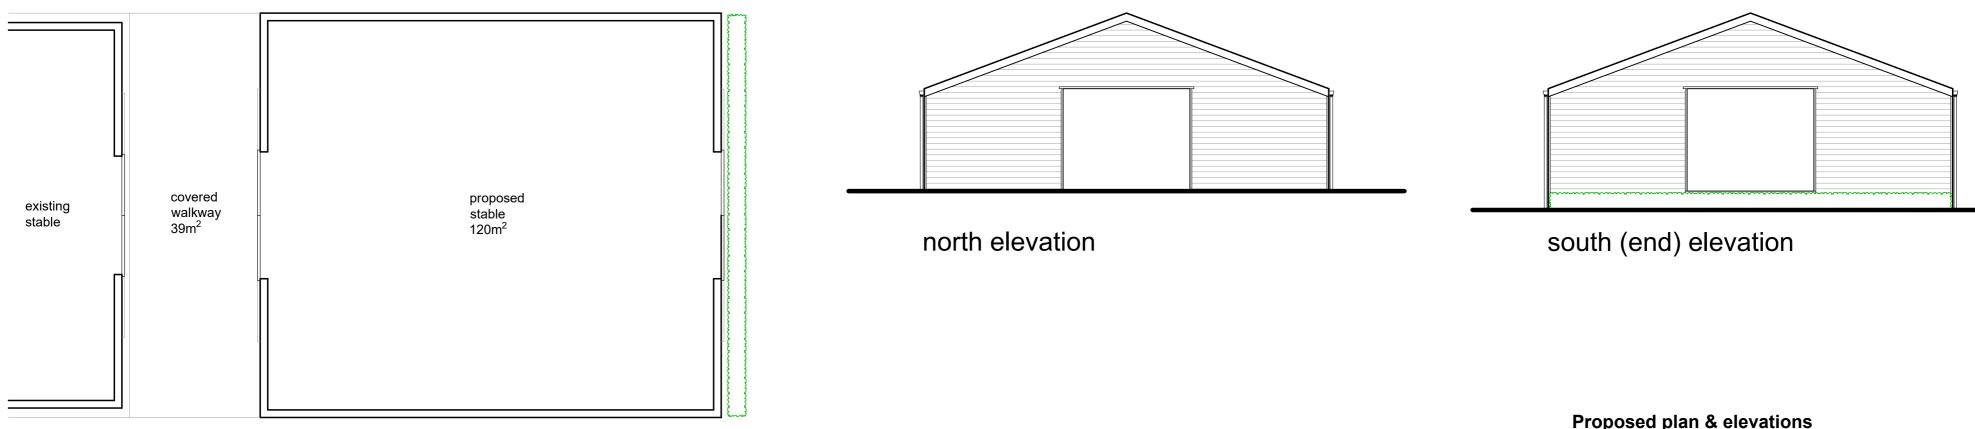

west (side) elevation

floor plan

| Project:<br>Client: |             | Proposed new building & horse walker at<br>Woodland House, Elms Road, Freckenham | The Studio<br>Drinkstone Office Park<br>Kempson Way | Rees<br>Prver |  |  |  |
|---------------------|-------------|----------------------------------------------------------------------------------|-----------------------------------------------------|---------------|--|--|--|
|                     |             | Helen Bishop                                                                     | Dum / Ct Edmoundo                                   |               |  |  |  |
| Drwg:               | 24 1893 010 | Revision: -                                                                      | Tel: 01284 756166<br>Email: rp@reespryer.co.uk      | ARCHITECT     |  |  |  |
| Date:               | Jan 2024    | Scale: 1:100 @A2                                                                 |                                                     |               |  |  |  |