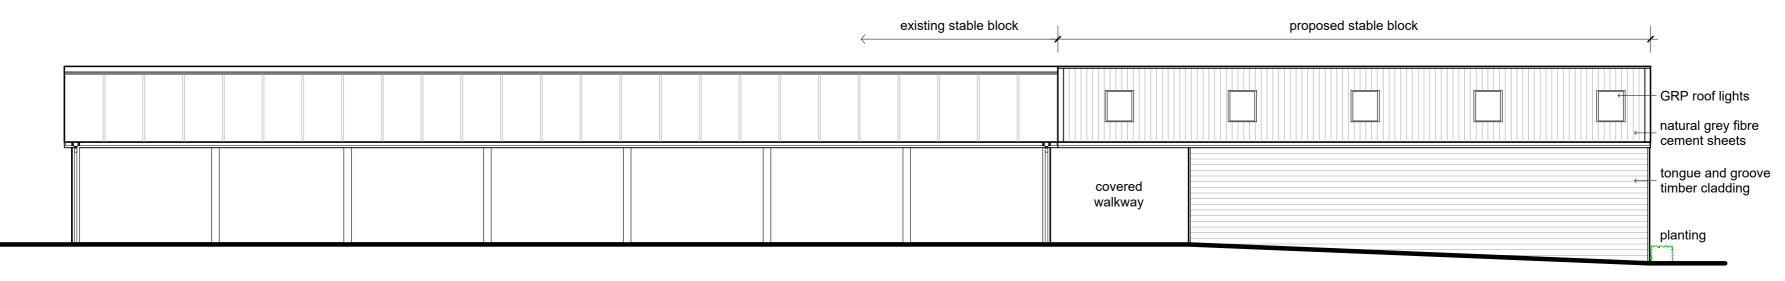

west (side) elevation

floor plan

| Project:<br>Client: |             | Proposed new building & horse walker at<br>Woodland House, Elms Road, Freckenham | The Studio<br>Drinkstone Office Park<br>Kempson Way | Rees<br>Prver |  |  |  |
|---------------------|-------------|----------------------------------------------------------------------------------|-----------------------------------------------------|---------------|--|--|--|
|                     |             | Helen Bishop                                                                     | Dum / Ct Edmoundo                                   |               |  |  |  |
| Drwg:               | 24 1893 010 | Revision: -                                                                      | Tel: 01284 756166<br>Email: rp@reespryer.co.uk      | ARCHITECT     |  |  |  |
| Date:               | Jan 2024    | Scale: 1:100 @A2                                                                 |                                                     |               |  |  |  |