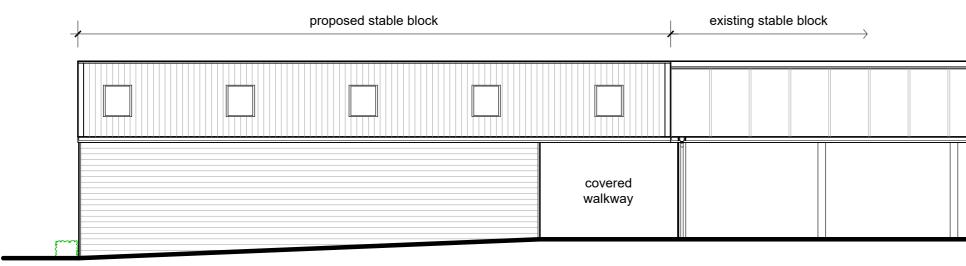

west (side) elevation

floor plan

| Project:<br>Client: |             | Proposed new building & horse walker at<br>Woodland House, Elms Road, Freckenham | The Studio<br>Drinkstone Office Park<br>Kempson Way | Rees<br>Prver |  |  |  |
|---------------------|-------------|----------------------------------------------------------------------------------|-----------------------------------------------------|---------------|--|--|--|
|                     |             | Helen Bishop                                                                     | Dum / Ct Edmoundo                                   |               |  |  |  |
| Drwg:               | 24 1893 010 | Revision: -                                                                      | Tel: 01284 756166<br>Email: rp@reespryer.co.uk      | ARCHITECT     |  |  |  |
| Date:               | Jan 2024    | Scale: 1:100 @A2                                                                 |                                                     |               |  |  |  |