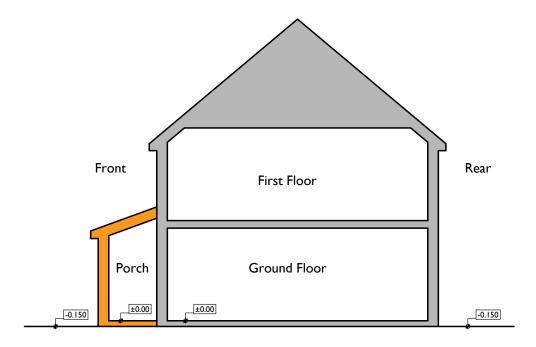

## Proposed Cross Section: 1:100 at A3

NOTES:

A- Planning Submission

This drawing is not a working drawing, and is only for the purpose of the following:-

The main contractor is responsible for Informing the lead designer of any discrepency on, or between, this drawing and any other relevant document.