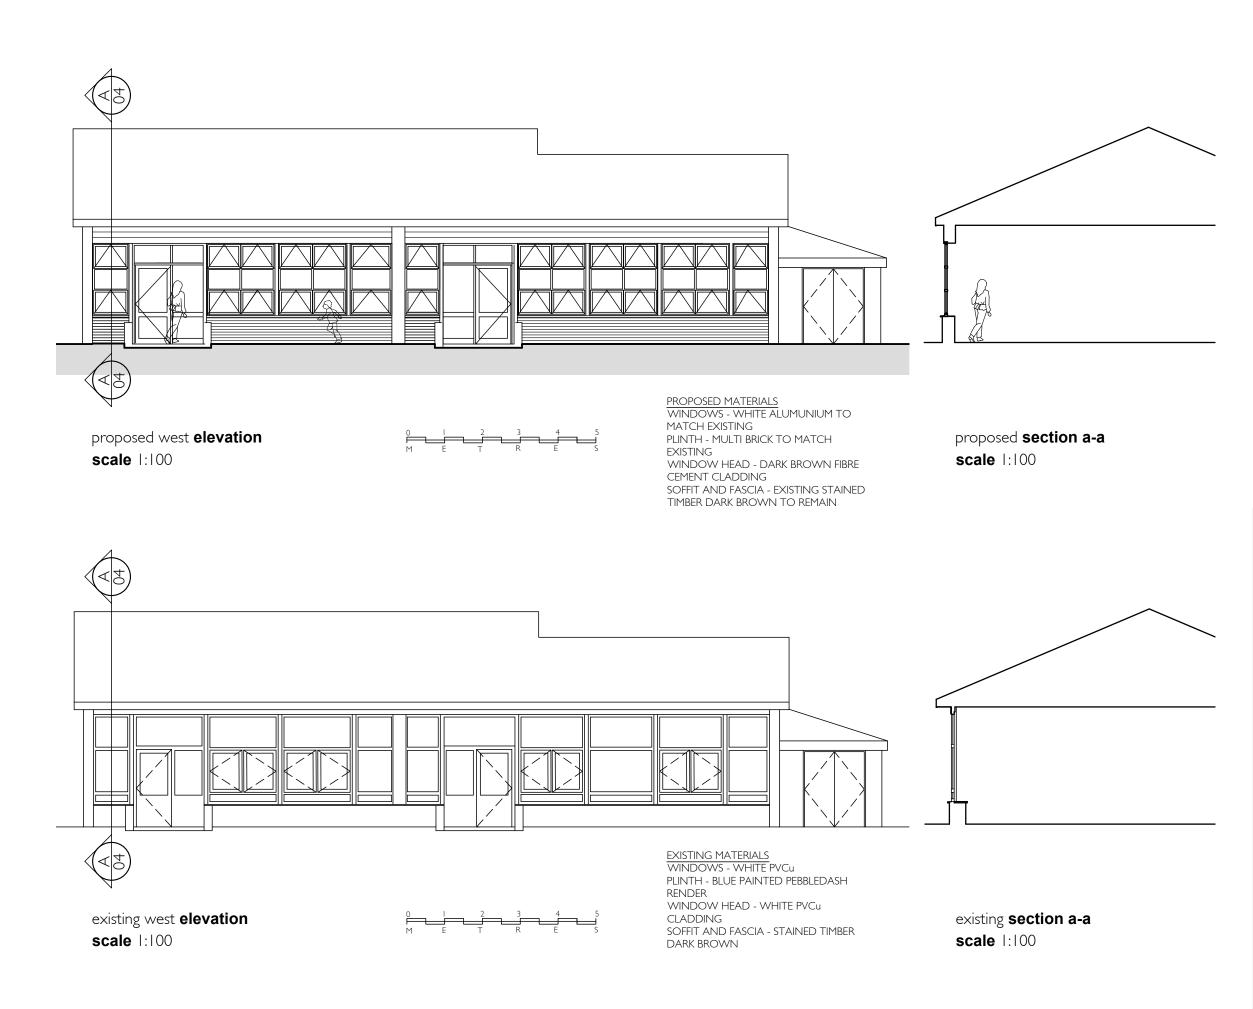

Existing and proposed west elevation

|            |              | DESIGN           |   | FOR COMMEN      | Т   |   |
|------------|--------------|------------------|---|-----------------|-----|---|
| Drawn      |              | PLANNING         | Х | FOR INFORMATION |     |   |
| Designed   |              | BUILDING CONTROL |   | FOR APPROVAL    |     | Х |
| File ref.  | 525          | TENDER           |   | FOR MEASUREMENT |     |   |
| Tel No.    | 01273 734064 | CONSTRUCTION     |   | FOR RECORD      |     |   |
|            |              |                  |   |                 |     |   |
| Drawing No |              |                  |   | Scale @ A3      | Rev |   |
| 525/ 04    |              |                  |   | 1:100           | ΡI  |   |