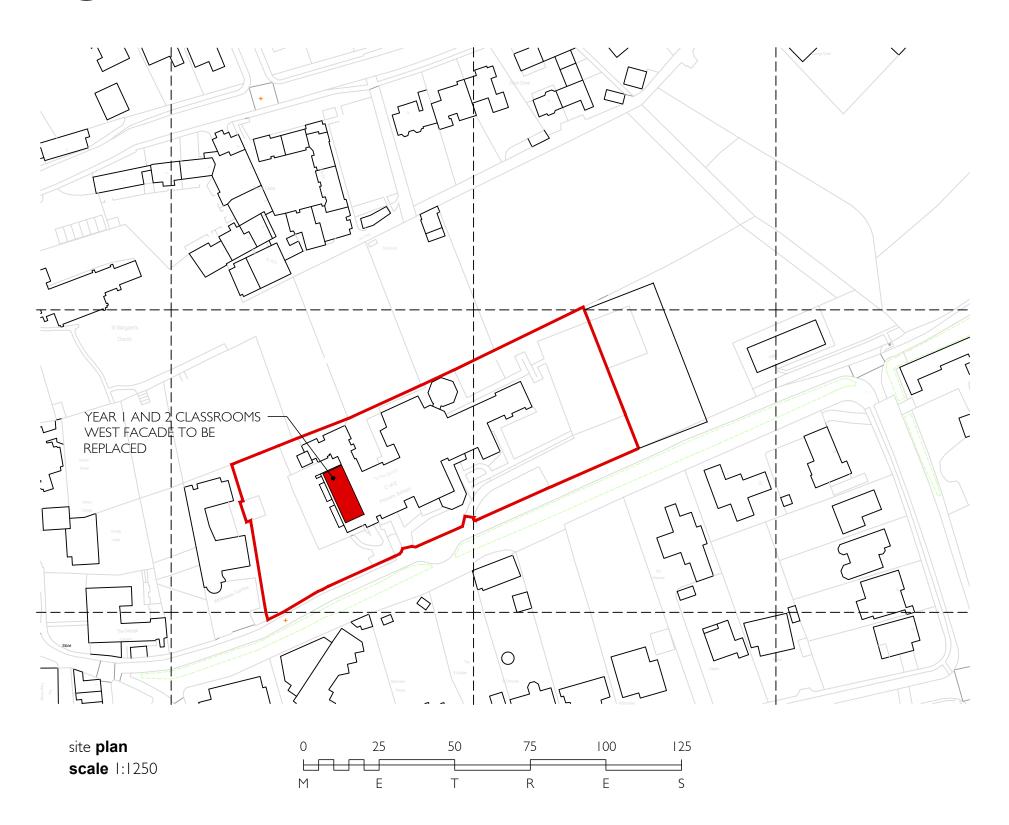

Projec

Replacing external facade to 2No classrooms

Drawing -

Site plan

|           |              | DESIGN           |   | FOR COMMENT     |   |
|-----------|--------------|------------------|---|-----------------|---|
| Drawn     |              | PLANNING         | Χ | FOR INFORMATION |   |
| Designed  |              | BUILDING CONTROL |   | FOR APPROVAL    | X |
| File ref. | 525          | TENDER           |   | FOR MEASUREMENT |   |
| Tel No.   | 01273 734064 | CONSTRUCTION     |   | FOR RECORD      |   |