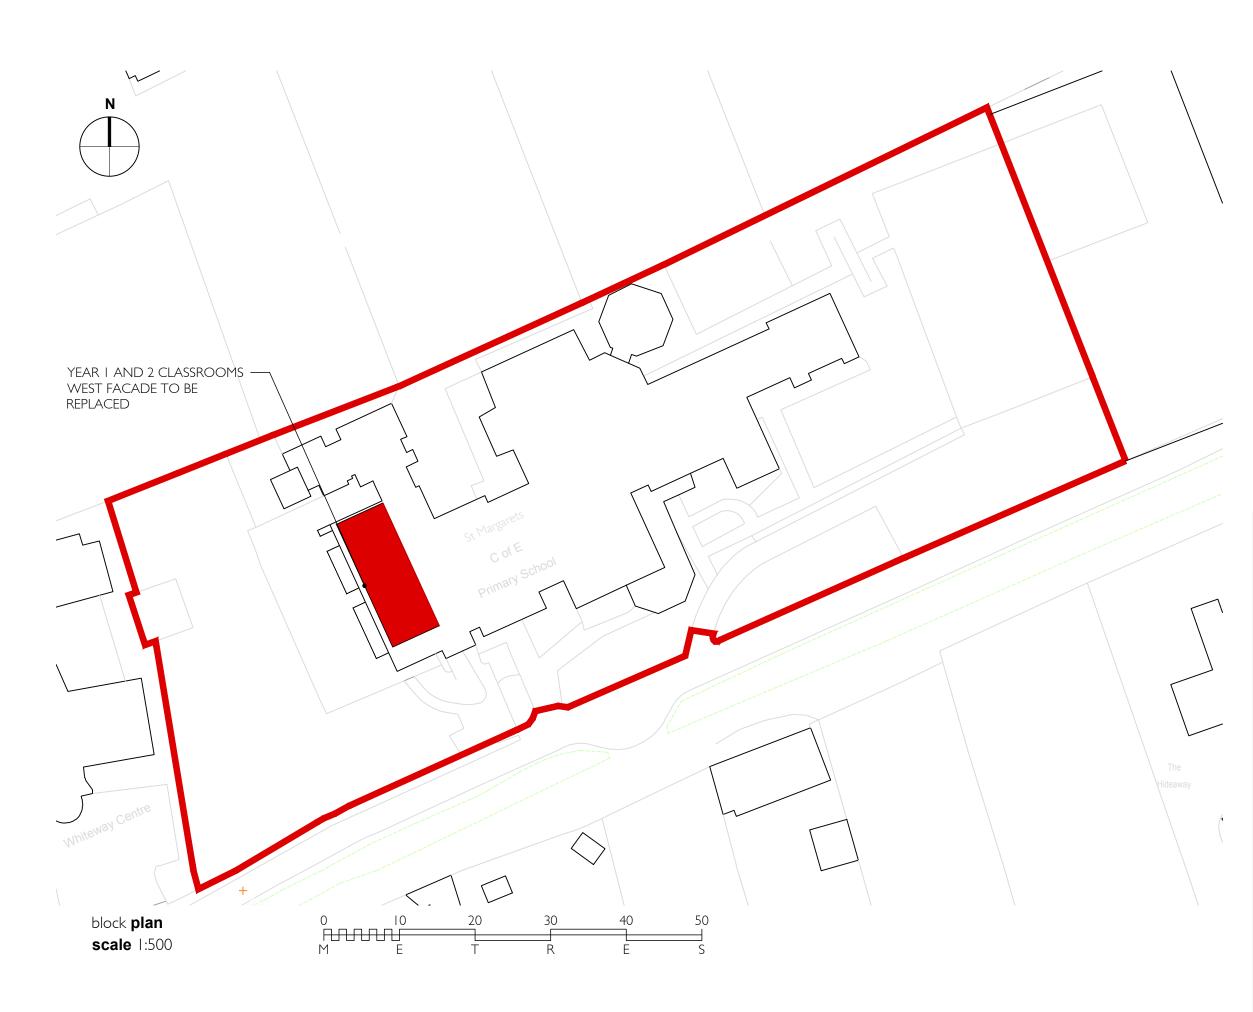

Project

Replacing external facade to 2No classrooms

<sup>Drawing</sup> Block plan

|           |              | DESIGN           |            | FOR COMMEN      | Т    |   |  |
|-----------|--------------|------------------|------------|-----------------|------|---|--|
| Drawn     |              | PLANNING         | Х          | FOR INFORMA     | TION |   |  |
| Designed  |              | BUILDING CONTROL |            | FOR APPROVA     | L    | × |  |
| File ref. | 525          | TENDER           |            | FOR MEASUREMENT |      |   |  |
| Tel No.   | 01273 734064 | CONSTRUCTION     |            | FOR RECORD      |      |   |  |
|           |              |                  |            |                 |      |   |  |
| Drawing   | g No         |                  | Scale @ A3 | Rev             |      |   |  |
| 525 /     |              | 1:500            | ΡI         |                 |      |   |  |