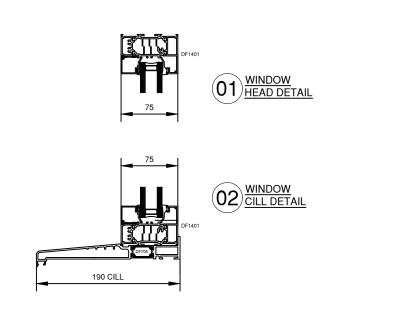

| SPECIFICATION:                                                                                                                                                                                                   |                                                                                                      |
|------------------------------------------------------------------------------------------------------------------------------------------------------------------------------------------------------------------|------------------------------------------------------------------------------------------------------|
| -                                                                                                                                                                                                                |                                                                                                      |
|                                                                                                                                                                                                                  |                                                                                                      |
|                                                                                                                                                                                                                  |                                                                                                      |
|                                                                                                                                                                                                                  |                                                                                                      |
|                                                                                                                                                                                                                  |                                                                                                      |
|                                                                                                                                                                                                                  |                                                                                                      |
|                                                                                                                                                                                                                  |                                                                                                      |
|                                                                                                                                                                                                                  |                                                                                                      |
|                                                                                                                                                                                                                  |                                                                                                      |
|                                                                                                                                                                                                                  |                                                                                                      |
|                                                                                                                                                                                                                  |                                                                                                      |
|                                                                                                                                                                                                                  |                                                                                                      |
|                                                                                                                                                                                                                  |                                                                                                      |
| APPROVA                                                                                                                                                                                                          | LISSUE                                                                                               |
| DO NOT SCALE<br>ALL DIMENSIONS ARE                                                                                                                                                                               | IN MILLIMETRES                                                                                       |
| ALL SIZES ARE MANU<br>(Unless Denoted 'S/O' = Str                                                                                                                                                                |                                                                                                      |
|                                                                                                                                                                                                                  |                                                                                                      |
|                                                                                                                                                                                                                  |                                                                                                      |
| ╚─┘┌─┐┍┍┍╷                                                                                                                                                                                                       |                                                                                                      |
|                                                                                                                                                                                                                  | <b>ATURE</b>                                                                                         |
|                                                                                                                                                                                                                  | L FABRICATIONS                                                                                       |
| 1 Harvington Business Par<br>Brampton Road                                                                                                                                                                       | 'n                                                                                                   |
| Eastbourne                                                                                                                                                                                                       |                                                                                                      |
| Fast Sussey                                                                                                                                                                                                      |                                                                                                      |
|                                                                                                                                                                                                                  | re-fabrications.co.uk<br>Fax: 01323 520290                                                           |
|                                                                                                                                                                                                                  |                                                                                                      |
| BN22 9BN www.featu<br>Tel: 01323 520404                                                                                                                                                                          | Fax: 01323 520290                                                                                    |
| BN22 9BN www.featu<br>Tel: 01323 520404<br>DRAWN BY:                                                                                                                                                             | Fax: 01323 520290                                                                                    |
| BN22 9BN www.featu<br>Tel: 01323 520404<br>DRAWN BY:<br>LD-FEATURE                                                                                                                                               | Fax: 01323 520290                                                                                    |
| BN22 9BN www.featu<br>Tel: 01323 520404<br>DRAWN BY:<br>LD-FEATURE                                                                                                                                               | Fax: 01323 520290<br>DATE:<br>18.01.2024                                                             |
| BN22 9BN www.featu<br>Tel: 01323 520404<br>DRAWN BY:<br>LD-FEATURE<br>1 Detail No:<br>100 Drawing No:<br>CLIENT:<br>TITLE: WINDOW                                                                                | Fax: 01323 520290                                                                                    |
| BN22 9BN www.featu<br>Tel: 01323 520404<br>DRAWN BY:<br>LD-FEATURE<br>1 Detail No:<br>100 Drawing No:<br>CLIENT:<br>TITLE: WINDOW<br>DET<br>JOB REF:                                                             | Fax: 01323 520290<br>DATE:<br>18.01.2024<br>-<br>V & DOOR<br>TAILS                                   |
| BN22 9BN www.featu<br>Tel: 01323 520404<br>DRAWN BY:<br>LD-FEATURE<br>1 Detail No:<br>100 Drawing No:<br>CLIENT:<br>TITLE: WINDOW<br>DET<br>JOB REF:                                                             | Fax: 01323 520290<br>DATE:<br>18.01.2024<br>-<br>V & DOOR                                            |
| BN22 9BN www.featu<br>Tel: 01323 520404<br>DRAWN BY:<br>LD-FEATURE<br>1 Detail No:<br>100 Drawing No:<br>CLIENT:<br>TITLE: WINDOW<br>DET<br>JOB REF:                                                             | Fax: 01323 520290<br>DATE:<br>18.01.2024<br>-<br>-<br>V & DOOR<br>TAILS<br>RGARET'S                  |
| BN22 9BN www.featu<br>Tel: 01323 520404<br>DRAWN BY:<br>LD-FEATURE<br>1 Detail No:<br>100 Drawing No:<br>CLIENT:<br>TITLE: WINDOW<br>DET<br>JOB REF:<br>ST MAF                                                   | Fax: 01323 520290<br>DATE:<br>18.01.2024<br>-<br>V & DOOR<br>TAILS<br>RGARET'S<br>001                |
| BN22 9BN www.featu<br>Tel: 01323 520404<br>DRAWN BY:<br>LD-FEATURE<br>1 Detail No:<br>100 Drawing No:<br>CLIENT:<br>TITLE: WINDOV<br>DET<br>JOB REF:<br>ST MAF<br>DWG NO:<br>SIZE: SCALE:                        | Fax: 01323 520290<br>DATE:<br>18.01.2024<br>-<br>V & DOOR<br>FAILS<br>RGARET'S<br>001<br>REV:        |
| BN22 9BN www.featu<br>Tel: 01323 520404<br>DRAWN BY:<br>LD-FEATURE<br>1 Detail No:<br>100 Drawing No:<br>CLIENT:<br>TITLE: WINDOV<br>DET<br>JOB REF:<br>ST MAF<br>DWG NO:<br>SIZE: SCALE:                        | Fax: 01323 520290<br>DATE:<br>18.01.2024<br>-<br>V & DOOR<br>TAILS<br>RGARET'S<br>001                |
| BN22 9BN www.featu<br>Tel: 01323 520404<br>DRAWN BY:<br>LD-FEATURE<br>1 Detail No:<br>100 Drawing No:<br>CLIENT:<br>TITLE: WINDOW<br>DET<br>JOB REF:<br>ST MAF<br>DWG NO:<br>SIZE:<br>A3 1:5                     | Fax: 01323 520290<br>DATE:<br>18.01.2024<br>-<br>V & DOOR<br>FAILS<br>RGARET'S<br>001<br>REV:<br>P01 |
| BN22 9BN www.featu<br>Tel: 01323 520404<br>DRAWN BY:<br>LD-FEATURE<br>1 Detail No:<br>100 Drawing No:<br>CLIENT:<br>TITLE: WINDOV<br>DET<br>JOB REF:<br>ST MAF<br>DWG NO:<br>SIZE: SCALE:<br>A3 1:5<br>REVISION: | Fax: 01323 520290<br>DATE:<br>18.01.2024<br>-<br>V & DOOR<br>FAILS<br>RGARET'S<br>001<br>REV:<br>P01 |
| BN22 9BN www.featu<br>Tel: 01323 520404<br>DRAWN BY:<br>LD-FEATURE<br>1 Detail No:<br>100 Drawing No:<br>CLIENT:<br>TITLE: WINDOV<br>DET<br>JOB REF:<br>ST MAF<br>DWG NO:<br>SIZE: SCALE:<br>A3 1:5<br>REVISION: | Fax: 01323 520290<br>DATE:<br>18.01.2024<br>-<br>V & DOOR<br>FAILS<br>RGARET'S<br>001<br>REV:<br>P01 |
| BN22 9BN www.featu<br>Tel: 01323 520404<br>DRAWN BY:<br>LD-FEATURE<br>1 Detail No:<br>100 Drawing No:<br>CLIENT:<br>TITLE: WINDOV<br>DET<br>JOB REF:<br>ST MAF<br>DWG NO:<br>SIZE: SCALE:<br>A3 1:5<br>REVISION: | Fax: 01323 520290<br>DATE:<br>18.01.2024<br>-<br>V & DOOR<br>FAILS<br>RGARET'S<br>001<br>REV:<br>P01 |
| BN22 9BN www.featu<br>Tel: 01323 520404<br>DRAWN BY:<br>LD-FEATURE<br>1 Detail No:<br>100 Drawing No:<br>CLIENT:<br>TITLE: WINDOV<br>DET<br>JOB REF:<br>ST MAF<br>DWG NO:<br>SIZE: SCALE:<br>A3 1:5<br>REVISION: | Fax: 01323 520290<br>DATE:<br>18.01.2024<br>-<br>V & DOOR<br>FAILS<br>RGARET'S<br>001<br>REV:<br>P01 |
| BN22 9BN www.featu<br>Tel: 01323 520404<br>DRAWN BY:<br>LD-FEATURE<br>1 Detail No:<br>100 Drawing No:<br>CLIENT:<br>TITLE: WINDOV<br>DET<br>JOB REF:<br>ST MAF<br>DWG NO:<br>SIZE: SCALE:<br>A3 1:5<br>REVISION: | Fax: 01323 520290<br>DATE:<br>18.01.2024<br>-<br>V & DOOR<br>FAILS<br>RGARET'S<br>001<br>REV:<br>P01 |