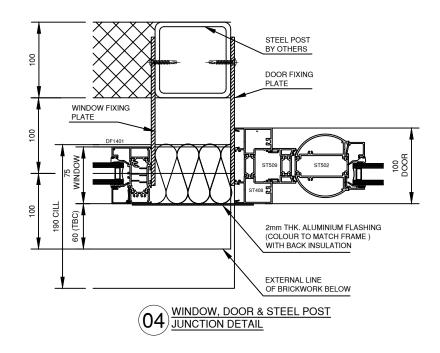

| SPECIFICATION:                                                                                                                                                                                                   |                                                                                                      |
|------------------------------------------------------------------------------------------------------------------------------------------------------------------------------------------------------------------|------------------------------------------------------------------------------------------------------|
| -                                                                                                                                                                                                                |                                                                                                      |
|                                                                                                                                                                                                                  |                                                                                                      |
|                                                                                                                                                                                                                  |                                                                                                      |
|                                                                                                                                                                                                                  |                                                                                                      |
|                                                                                                                                                                                                                  |                                                                                                      |
|                                                                                                                                                                                                                  |                                                                                                      |
|                                                                                                                                                                                                                  |                                                                                                      |
|                                                                                                                                                                                                                  |                                                                                                      |
|                                                                                                                                                                                                                  |                                                                                                      |
|                                                                                                                                                                                                                  |                                                                                                      |
|                                                                                                                                                                                                                  |                                                                                                      |
|                                                                                                                                                                                                                  |                                                                                                      |
|                                                                                                                                                                                                                  |                                                                                                      |
| APPROVA                                                                                                                                                                                                          | LISSUE                                                                                               |
| DO NOT SCALE<br>ALL DIMENSIONS ARE                                                                                                                                                                               | IN MILLIMETRES                                                                                       |
| ALL SIZES ARE MANU<br>(Unless Denoted 'S/O' = Str                                                                                                                                                                |                                                                                                      |
|                                                                                                                                                                                                                  |                                                                                                      |
|                                                                                                                                                                                                                  |                                                                                                      |
| ╚─┘┌─┐┍┍┍╷                                                                                                                                                                                                       |                                                                                                      |
|                                                                                                                                                                                                                  | <b>ATURE</b>                                                                                         |
|                                                                                                                                                                                                                  | L FABRICATIONS                                                                                       |
| 1 Harvington Business Par<br>Brampton Road                                                                                                                                                                       | 'n                                                                                                   |
| Eastbourne                                                                                                                                                                                                       |                                                                                                      |
| Fast Sussey                                                                                                                                                                                                      |                                                                                                      |
|                                                                                                                                                                                                                  | re-fabrications.co.uk<br>Fax: 01323 520290                                                           |
|                                                                                                                                                                                                                  |                                                                                                      |
| BN22 9BN www.featu<br>Tel: 01323 520404                                                                                                                                                                          | Fax: 01323 520290                                                                                    |
| BN22 9BN www.featu<br>Tel: 01323 520404<br>DRAWN BY:                                                                                                                                                             | Fax: 01323 520290                                                                                    |
| BN22 9BN www.featu<br>Tel: 01323 520404<br>DRAWN BY:<br>LD-FEATURE                                                                                                                                               | Fax: 01323 520290                                                                                    |
| BN22 9BN www.featu<br>Tel: 01323 520404<br>DRAWN BY:<br>LD-FEATURE                                                                                                                                               | Fax: 01323 520290<br>DATE:<br>18.01.2024                                                             |
| BN22 9BN www.featu<br>Tel: 01323 520404<br>DRAWN BY:<br>LD-FEATURE<br>1 Detail No:<br>100 Drawing No:<br>CLIENT:<br>TITLE: WINDOW                                                                                | Fax: 01323 520290                                                                                    |
| BN22 9BN www.featu<br>Tel: 01323 520404<br>DRAWN BY:<br>LD-FEATURE<br>1 Detail No:<br>100 Drawing No:<br>CLIENT:<br>TITLE: WINDOW<br>DET<br>JOB REF:                                                             | Fax: 01323 520290<br>DATE:<br>18.01.2024<br>-<br>V & DOOR<br>TAILS                                   |
| BN22 9BN www.featu<br>Tel: 01323 520404<br>DRAWN BY:<br>LD-FEATURE<br>1 Detail No:<br>100 Drawing No:<br>CLIENT:<br>TITLE: WINDOW<br>DET<br>JOB REF:                                                             | Fax: 01323 520290<br>DATE:<br>18.01.2024<br>-<br>V & DOOR                                            |
| BN22 9BN www.featu<br>Tel: 01323 520404<br>DRAWN BY:<br>LD-FEATURE<br>1 Detail No:<br>100 Drawing No:<br>CLIENT:<br>TITLE: WINDOW<br>DET<br>JOB REF:                                                             | Fax: 01323 520290<br>DATE:<br>18.01.2024<br>-<br>-<br>V & DOOR<br>TAILS<br>RGARET'S                  |
| BN22 9BN www.featu<br>Tel: 01323 520404<br>DRAWN BY:<br>LD-FEATURE<br>1 Detail No:<br>100 Drawing No:<br>CLIENT:<br>TITLE: WINDOW<br>DET<br>JOB REF:<br>ST MAF                                                   | Fax: 01323 520290<br>DATE:<br>18.01.2024<br>-<br>V & DOOR<br>TAILS<br>RGARET'S<br>001                |
| BN22 9BN www.featu<br>Tel: 01323 520404<br>DRAWN BY:<br>LD-FEATURE<br>1 Detail No:<br>100 Drawing No:<br>CLIENT:<br>TITLE: WINDOV<br>DET<br>JOB REF:<br>ST MAF<br>DWG NO:<br>SIZE: SCALE:                        | Fax: 01323 520290<br>DATE:<br>18.01.2024<br>-<br>V & DOOR<br>FAILS<br>RGARET'S<br>001<br>REV:        |
| BN22 9BN www.featu<br>Tel: 01323 520404<br>DRAWN BY:<br>LD-FEATURE<br>1 Detail No:<br>100 Drawing No:<br>CLIENT:<br>TITLE: WINDOV<br>DET<br>JOB REF:<br>ST MAF<br>DWG NO:<br>SIZE: SCALE:                        | Fax: 01323 520290<br>DATE:<br>18.01.2024<br>-<br>V & DOOR<br>TAILS<br>RGARET'S<br>001                |
| BN22 9BN www.featu<br>Tel: 01323 520404<br>DRAWN BY:<br>LD-FEATURE<br>1 Detail No:<br>100 Drawing No:<br>CLIENT:<br>TITLE: WINDOW<br>DET<br>JOB REF:<br>ST MAF<br>DWG NO:<br>SIZE:<br>A3 1:5                     | Fax: 01323 520290<br>DATE:<br>18.01.2024<br>-<br>V & DOOR<br>FAILS<br>RGARET'S<br>001<br>REV:<br>P01 |
| BN22 9BN www.featu<br>Tel: 01323 520404<br>DRAWN BY:<br>LD-FEATURE<br>1 Detail No:<br>100 Drawing No:<br>CLIENT:<br>TITLE: WINDOV<br>DET<br>JOB REF:<br>ST MAF<br>DWG NO:<br>SIZE: SCALE:<br>A3 1:5<br>REVISION: | Fax: 01323 520290<br>DATE:<br>18.01.2024<br>-<br>V & DOOR<br>FAILS<br>RGARET'S<br>001<br>REV:<br>P01 |
| BN22 9BN www.featu<br>Tel: 01323 520404<br>DRAWN BY:<br>LD-FEATURE<br>1 Detail No:<br>100 Drawing No:<br>CLIENT:<br>TITLE: WINDOV<br>DET<br>JOB REF:<br>ST MAF<br>DWG NO:<br>SIZE: SCALE:<br>A3 1:5<br>REVISION: | Fax: 01323 520290<br>DATE:<br>18.01.2024<br>-<br>V & DOOR<br>FAILS<br>RGARET'S<br>001<br>REV:<br>P01 |
| BN22 9BN www.featu<br>Tel: 01323 520404<br>DRAWN BY:<br>LD-FEATURE<br>1 Detail No:<br>100 Drawing No:<br>CLIENT:<br>TITLE: WINDOV<br>DET<br>JOB REF:<br>ST MAF<br>DWG NO:<br>SIZE: SCALE:<br>A3 1:5<br>REVISION: | Fax: 01323 520290<br>DATE:<br>18.01.2024<br>-<br>V & DOOR<br>FAILS<br>RGARET'S<br>001<br>REV:<br>P01 |
| BN22 9BN www.featu<br>Tel: 01323 520404<br>DRAWN BY:<br>LD-FEATURE<br>1 Detail No:<br>100 Drawing No:<br>CLIENT:<br>TITLE: WINDOV<br>DET<br>JOB REF:<br>ST MAF<br>DWG NO:<br>SIZE: SCALE:<br>A3 1:5<br>REVISION: | Fax: 01323 520290<br>DATE:<br>18.01.2024<br>-<br>V & DOOR<br>FAILS<br>RGARET'S<br>001<br>REV:<br>P01 |
| BN22 9BN www.featu<br>Tel: 01323 520404<br>DRAWN BY:<br>LD-FEATURE<br>1 Detail No:<br>100 Drawing No:<br>CLIENT:<br>TITLE: WINDOV<br>DET<br>JOB REF:<br>ST MAF<br>DWG NO:<br>SIZE: SCALE:<br>A3 1:5<br>REVISION: | Fax: 01323 520290<br>DATE:<br>18.01.2024<br>-<br>V & DOOR<br>FAILS<br>RGARET'S<br>001<br>REV:<br>P01 |