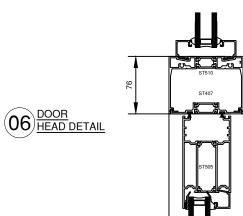

| SPECIFICATION:                                                                                                                                                                                                   |                                                                                                      |
|------------------------------------------------------------------------------------------------------------------------------------------------------------------------------------------------------------------|------------------------------------------------------------------------------------------------------|
| -                                                                                                                                                                                                                |                                                                                                      |
|                                                                                                                                                                                                                  |                                                                                                      |
|                                                                                                                                                                                                                  |                                                                                                      |
|                                                                                                                                                                                                                  |                                                                                                      |
|                                                                                                                                                                                                                  |                                                                                                      |
|                                                                                                                                                                                                                  |                                                                                                      |
|                                                                                                                                                                                                                  |                                                                                                      |
|                                                                                                                                                                                                                  |                                                                                                      |
|                                                                                                                                                                                                                  |                                                                                                      |
|                                                                                                                                                                                                                  |                                                                                                      |
|                                                                                                                                                                                                                  |                                                                                                      |
|                                                                                                                                                                                                                  |                                                                                                      |
|                                                                                                                                                                                                                  |                                                                                                      |
| APPROVA                                                                                                                                                                                                          | LISSUE                                                                                               |
| DO NOT SCALE<br>ALL DIMENSIONS ARE                                                                                                                                                                               | IN MILLIMETRES                                                                                       |
| ALL SIZES ARE MANU<br>(Unless Denoted 'S/O' = Str                                                                                                                                                                |                                                                                                      |
|                                                                                                                                                                                                                  |                                                                                                      |
|                                                                                                                                                                                                                  |                                                                                                      |
| ╚─┘┌─┐┍┍┍╷                                                                                                                                                                                                       |                                                                                                      |
|                                                                                                                                                                                                                  | <b>ATURE</b>                                                                                         |
|                                                                                                                                                                                                                  | L FABRICATIONS                                                                                       |
| 1 Harvington Business Par<br>Brampton Road                                                                                                                                                                       | 'n                                                                                                   |
| Eastbourne                                                                                                                                                                                                       |                                                                                                      |
| Fast Sussey                                                                                                                                                                                                      |                                                                                                      |
|                                                                                                                                                                                                                  | re-fabrications.co.uk<br>Fax: 01323 520290                                                           |
|                                                                                                                                                                                                                  |                                                                                                      |
| BN22 9BN www.featu<br>Tel: 01323 520404                                                                                                                                                                          | Fax: 01323 520290                                                                                    |
| BN22 9BN www.featu<br>Tel: 01323 520404<br>DRAWN BY:                                                                                                                                                             | Fax: 01323 520290                                                                                    |
| BN22 9BN www.featu<br>Tel: 01323 520404<br>DRAWN BY:<br>LD-FEATURE                                                                                                                                               | Fax: 01323 520290                                                                                    |
| BN22 9BN www.featu<br>Tel: 01323 520404<br>DRAWN BY:<br>LD-FEATURE                                                                                                                                               | Fax: 01323 520290<br>DATE:<br>18.01.2024                                                             |
| BN22 9BN www.featu<br>Tel: 01323 520404<br>DRAWN BY:<br>LD-FEATURE<br>1 Detail No:<br>100 Drawing No:<br>CLIENT:<br>TITLE: WINDOW                                                                                | Fax: 01323 520290                                                                                    |
| BN22 9BN www.featu<br>Tel: 01323 520404<br>DRAWN BY:<br>LD-FEATURE<br>1 Detail No:<br>100 Drawing No:<br>CLIENT:<br>TITLE: WINDOW<br>DET<br>JOB REF:                                                             | Fax: 01323 520290<br>DATE:<br>18.01.2024<br>-<br>V & DOOR<br>TAILS                                   |
| BN22 9BN www.featu<br>Tel: 01323 520404<br>DRAWN BY:<br>LD-FEATURE<br>1 Detail No:<br>100 Drawing No:<br>CLIENT:<br>TITLE: WINDOW<br>DET<br>JOB REF:                                                             | Fax: 01323 520290<br>DATE:<br>18.01.2024<br>-<br>V & DOOR                                            |
| BN22 9BN www.featu<br>Tel: 01323 520404<br>DRAWN BY:<br>LD-FEATURE<br>1 Detail No:<br>100 Drawing No:<br>CLIENT:<br>TITLE: WINDOW<br>DET<br>JOB REF:                                                             | Fax: 01323 520290<br>DATE:<br>18.01.2024<br>-<br>-<br>V & DOOR<br>TAILS<br>RGARET'S                  |
| BN22 9BN www.featu<br>Tel: 01323 520404<br>DRAWN BY:<br>LD-FEATURE<br>1 Detail No:<br>100 Drawing No:<br>CLIENT:<br>TITLE: WINDOW<br>DET<br>JOB REF:<br>ST MAF                                                   | Fax: 01323 520290<br>DATE:<br>18.01.2024<br>-<br>V & DOOR<br>TAILS<br>RGARET'S<br>001                |
| BN22 9BN www.featu<br>Tel: 01323 520404<br>DRAWN BY:<br>LD-FEATURE<br>1 Detail No:<br>100 Drawing No:<br>CLIENT:<br>TITLE: WINDOV<br>DET<br>JOB REF:<br>ST MAF<br>DWG NO:<br>SIZE: SCALE:                        | Fax: 01323 520290<br>DATE:<br>18.01.2024<br>-<br>V & DOOR<br>FAILS<br>RGARET'S<br>001<br>REV:        |
| BN22 9BN www.featu<br>Tel: 01323 520404<br>DRAWN BY:<br>LD-FEATURE<br>1 Detail No:<br>100 Drawing No:<br>CLIENT:<br>TITLE: WINDOV<br>DET<br>JOB REF:<br>ST MAF<br>DWG NO:<br>SIZE: SCALE:                        | Fax: 01323 520290<br>DATE:<br>18.01.2024<br>-<br>V & DOOR<br>TAILS<br>RGARET'S<br>001                |
| BN22 9BN www.featu<br>Tel: 01323 520404<br>DRAWN BY:<br>LD-FEATURE<br>1 Detail No:<br>100 Drawing No:<br>CLIENT:<br>TITLE: WINDOW<br>DET<br>JOB REF:<br>ST MAF<br>DWG NO:<br>SIZE:<br>A3 1:5                     | Fax: 01323 520290<br>DATE:<br>18.01.2024<br>-<br>V & DOOR<br>FAILS<br>RGARET'S<br>001<br>REV:<br>P01 |
| BN22 9BN www.featu<br>Tel: 01323 520404<br>DRAWN BY:<br>LD-FEATURE<br>1 Detail No:<br>100 Drawing No:<br>CLIENT:<br>TITLE: WINDOV<br>DET<br>JOB REF:<br>ST MAF<br>DWG NO:<br>SIZE: SCALE:<br>A3 1:5<br>REVISION: | Fax: 01323 520290<br>DATE:<br>18.01.2024<br>-<br>V & DOOR<br>FAILS<br>RGARET'S<br>001<br>REV:<br>P01 |
| BN22 9BN www.featu<br>Tel: 01323 520404<br>DRAWN BY:<br>LD-FEATURE<br>1 Detail No:<br>100 Drawing No:<br>CLIENT:<br>TITLE: WINDOV<br>DET<br>JOB REF:<br>ST MAF<br>DWG NO:<br>SIZE: SCALE:<br>A3 1:5<br>REVISION: | Fax: 01323 520290<br>DATE:<br>18.01.2024<br>-<br>V & DOOR<br>FAILS<br>RGARET'S<br>001<br>REV:<br>P01 |
| BN22 9BN www.featu<br>Tel: 01323 520404<br>DRAWN BY:<br>LD-FEATURE<br>1 Detail No:<br>100 Drawing No:<br>CLIENT:<br>TITLE: WINDOV<br>DET<br>JOB REF:<br>ST MAF<br>DWG NO:<br>SIZE: SCALE:<br>A3 1:5<br>REVISION: | Fax: 01323 520290<br>DATE:<br>18.01.2024<br>-<br>V & DOOR<br>FAILS<br>RGARET'S<br>001<br>REV:<br>P01 |
| BN22 9BN www.featu<br>Tel: 01323 520404<br>DRAWN BY:<br>LD-FEATURE<br>1 Detail No:<br>100 Drawing No:<br>CLIENT:<br>TITLE: WINDOV<br>DET<br>JOB REF:<br>ST MAF<br>DWG NO:<br>SIZE: SCALE:<br>A3 1:5<br>REVISION: | Fax: 01323 520290<br>DATE:<br>18.01.2024<br>-<br>V & DOOR<br>FAILS<br>RGARET'S<br>001<br>REV:<br>P01 |
| BN22 9BN www.featu<br>Tel: 01323 520404<br>DRAWN BY:<br>LD-FEATURE<br>1 Detail No:<br>100 Drawing No:<br>CLIENT:<br>TITLE: WINDOV<br>DET<br>JOB REF:<br>ST MAF<br>DWG NO:<br>SIZE: SCALE:<br>A3 1:5<br>REVISION: | Fax: 01323 520290<br>DATE:<br>18.01.2024<br>-<br>V & DOOR<br>FAILS<br>RGARET'S<br>001<br>REV:<br>P01 |