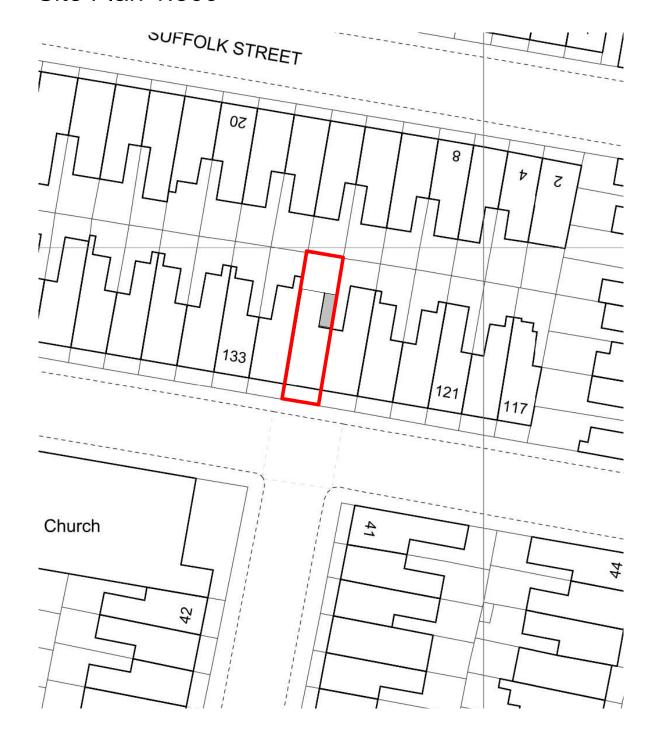

## Site Plan 1:500

Project

Site Plan December 2023

Job Title

129 Montgomery Street Hove East Sussex BN3 5FP

Do Not scale from this drawing except for planning as photocopies will be subject to distortion

Drawings to be read in conjunction with all other Designers and structural engineers contract drawings and specifications: Any discrepancies must be brought to the attention of the Designer immediatialy