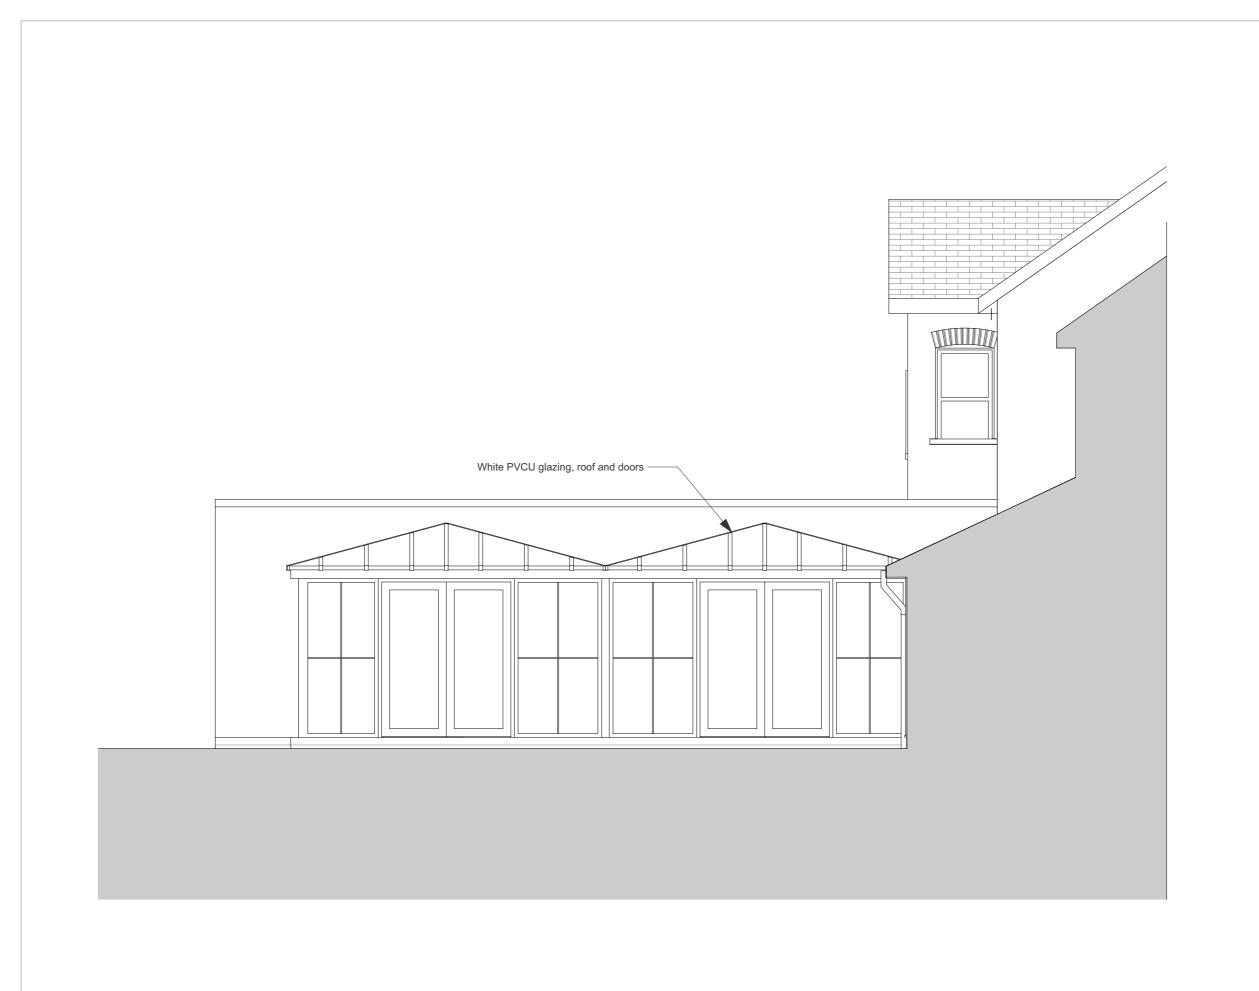

## **Proposed North East Elevation**

Drawing Number

| 2431    | 2205   |
|---------|--------|
| Project | Number |
|         |        |

| Preliminary Purpose of Issue |               |      |       | 1:50<br>Scale |      |        |
|------------------------------|---------------|------|-------|---------------|------|--------|
| <b>AL</b><br>Drawn           | SD<br>Checked |      |       | A3<br>Size    |      |        |
| 2431                         | Noma          | 00   | Е     | DR            | Α    | S0     |
| NOMA Project No              | Owner         | Zone | Level | Туре          | Role | Status |