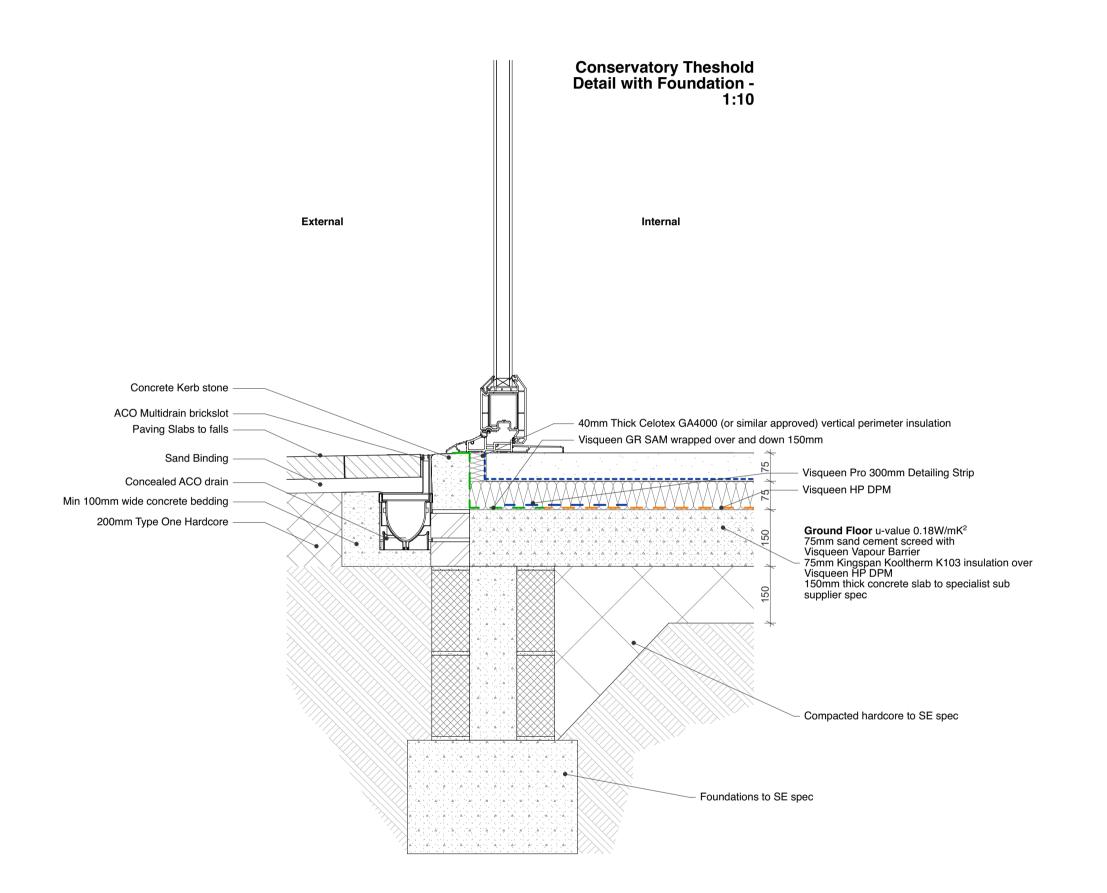

©Copyright
Prior to commencement of works on the site, the contractor should check all dimensions on the drawings and check against actual site dimensions, and report and discrepancies immediately to the Architect.

Written dimensions are to take precedence over scaled dimensions.

1:10 @ A1

 01
 2023.11.01
 LJ
 First Issue

 Rev
 Date
 By
 Description