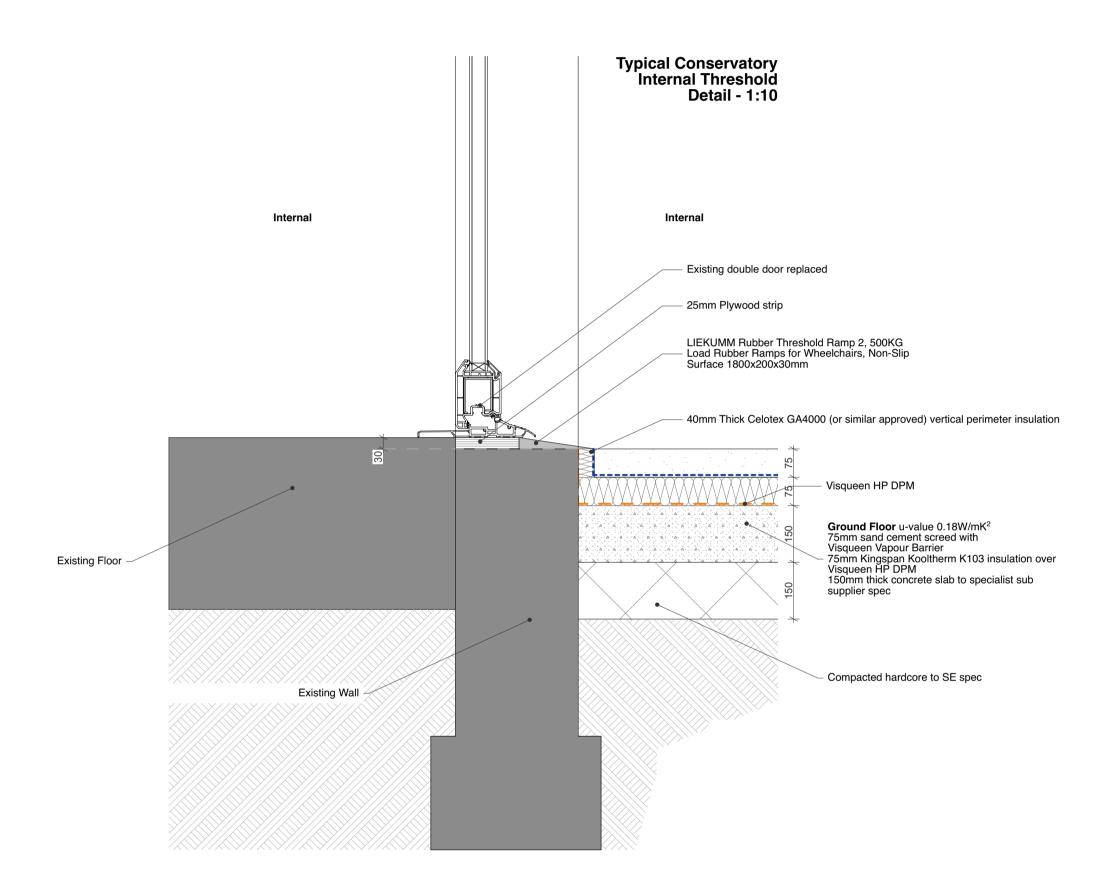

©Copyright
Prior to commencement of works on the site, the contractor should check all dimensions on the drawings and check against actual site dimensions, and report and discrepancies immediately to the Architect.

Written dimensions are to take precedence over scaled dimensions.

1:10 @ A1

 01
 2023.11.01
 LJ
 First Issue

 Rev
 Date
 By
 Description