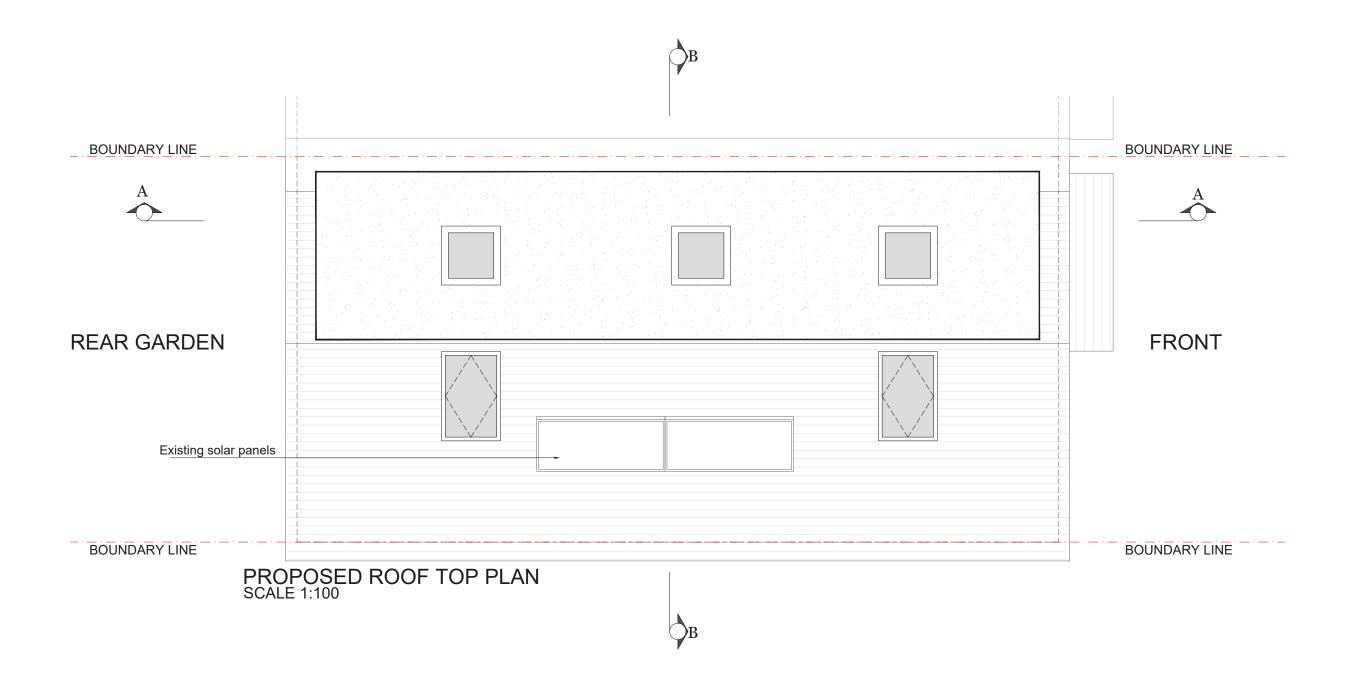

PROPOSED ROOF 2 ALBERTA CLOSE, MARK GREEN & TAMMARA **TOP PLAN** LIPHOOK, GU30 7FA DRAWINGS TO BE READ IN CONJUNCTION WITH RELEVANT DRAWING AND SPECS. FIGURED DIMENSIONS ONLY, DIMENSIONS SHOULD NOT BE RELIED UPON FOR THE PURPOSES OF ORDERING MATERIALS OR PLACING SUB-CONTRACT ORDERS, OR THE PLACEMENT OF ORDERS WITH THIRD PARTIES. THIRD PARTY SUPPLIERS TO TAKE THEIR OWN SITE MEASUREMENTS. INTERNAL LAYOUTS ARE TO BE FINALIZED WITH BUILDER ON SITE. THE BUILDER WILL MAKE HIS OWN INITIAL ASSESSMENT OF DRAWINGS AND WILL NEED TO CONTACT US FOR ANY AMENDMENTS OR ALTERATIONS TO DRAWINGS IF REQUIRED, AFTER ORDITE INVESTIGATION PRIOR TO COMMENCEMENT OF ANY BUILDING WORKS. BUILDER TO ORDER ALL STEEL WORKS AFTER SEEKING THE APPROVAL OF BUILDING CONTROL OR NON-STRUCTURAL WINFORMATION AS IT SO EXISTS PERTAINING TO THE PROPOSED WORKS CONTAIN HEREWITH IF ANY ISSUES IN PROPOSED DESIGN NOT RAISED BY BUILDER BEFORE COMMENCEMENT OF BUILDING WORKS. PP-09 DRAWN SCALE 1:50@A3 Meters @ 1:50 @ A3 H-S