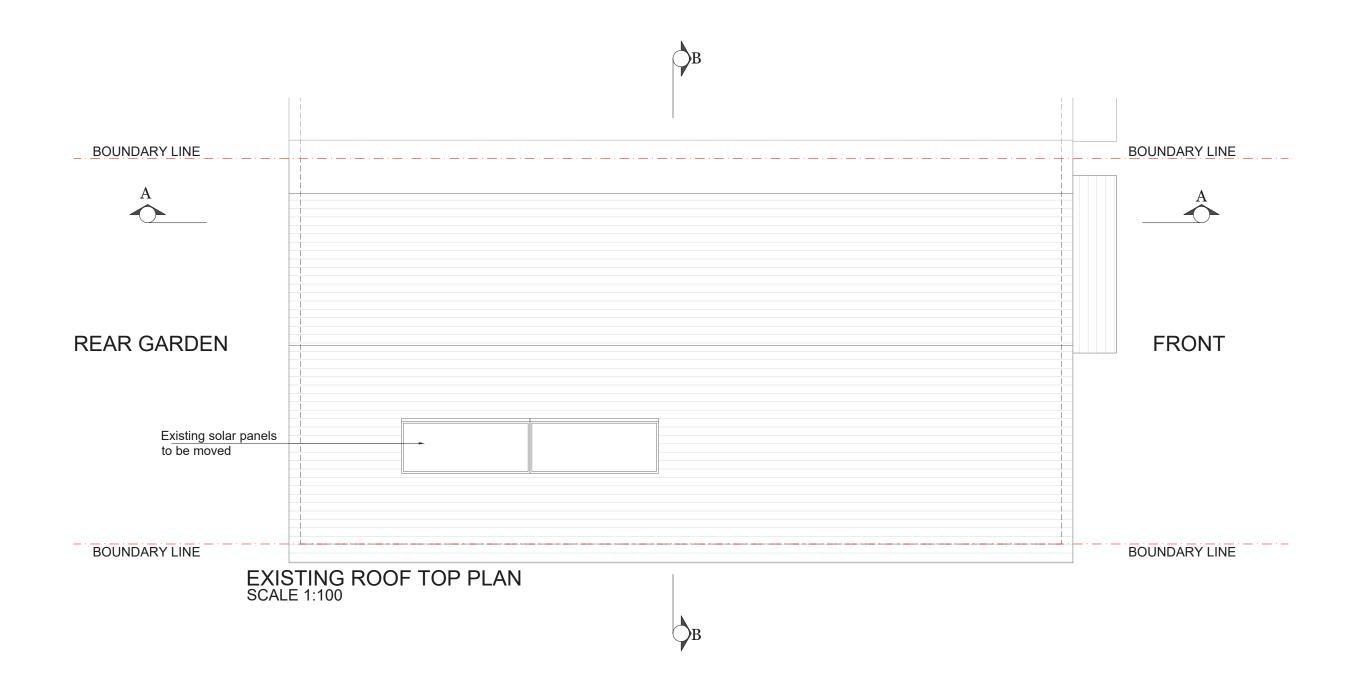

PROJECT DRAWING TITLE CLIENT 2 ALBERTA CLOSE, **EXISTING ROOF** MARK GREEN & TAMMARA **TOP PLAN** LIPHOOK, GU30 7FA DRAWINGS TO BE READ IN CONJUNCTION WITH RELEVANT DRAWING AND SPECS. FIGURED DIMENSIONS ONLY, DIMENSIONS SHOULD NOT BE RELIED UPON FOR THE PURPOSES OF ORDERING MATERIALS OR PLACING SUB-CONTRACT ORDERS, OR THE PLACEMENT OF ORDERS WITH THIRD PARTIES. THIRD PARTY SUPPLIERS TO TAKE THEIR OWN SITE MEASUREMENTS. INTERNAL LAYOUTS ARE TO BE FINALIZED WITH BUILDER ON SITE. THE BUILDER WILL MAKE HIS OWN INITIAL ASSESSMENT OF DRAWINGS AND WILL NEED TO CONTACT US FOR ANY AMENDMENTS OR ALTERATIONS TO DRAWINGS IF REQUIRED, AFTER ORDITION TO STREET OF DRAWINGS AND WILL NEED TO CONTACT US FOR ANY AMENDMENTS OR ALTERATIONS TO DRAWINGS IF REQUIRED, AFTER ORDITION TO ANY BUILDING WORKS. BUILDER TO ORDER ALL STEEL WORKS AFTER SEEKING THE APPROVAL OF BUILDING CONTROL OR NON-STRUCTURAL WINFORMATION AS IT SO EXISTS PERTAINING TO THE PROPOSED WORKS CONTAIN HEREWITH IF ANY ISSUES IN PROPOSED DESIGN NOT RAISED BY BUILDER BEFORE COMMENCEMENT OF BUILDING WORKS. PP-04 DRAWN SCALE 1:50@A3 Meters @ 1:50 @ A3 H-S