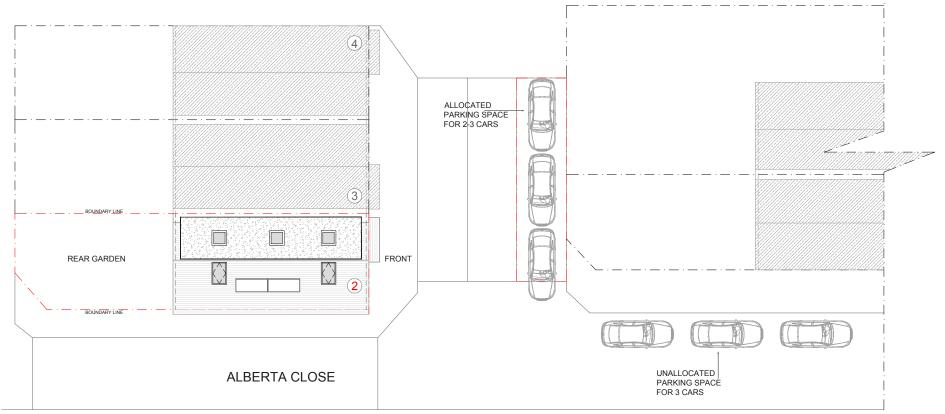

## EXISTING PARKING PROVISION PLAN SCALE 1:200

PROJECT

CLIENT

2 ALBERTA CLOSE, LIPHOOK, GU30 7FA

SCALE

1:200@A3

DRAWN

H-S

**EXISTING AND PROPOSED** PARKING PROVISION PLAN

397 Reigate Road | Epsom Downs | KT17 3LU Mobile: 0789 1638 239 Email: qarib@enlivensolutions.co.uk URL: www.enlivensolutions.co.uk