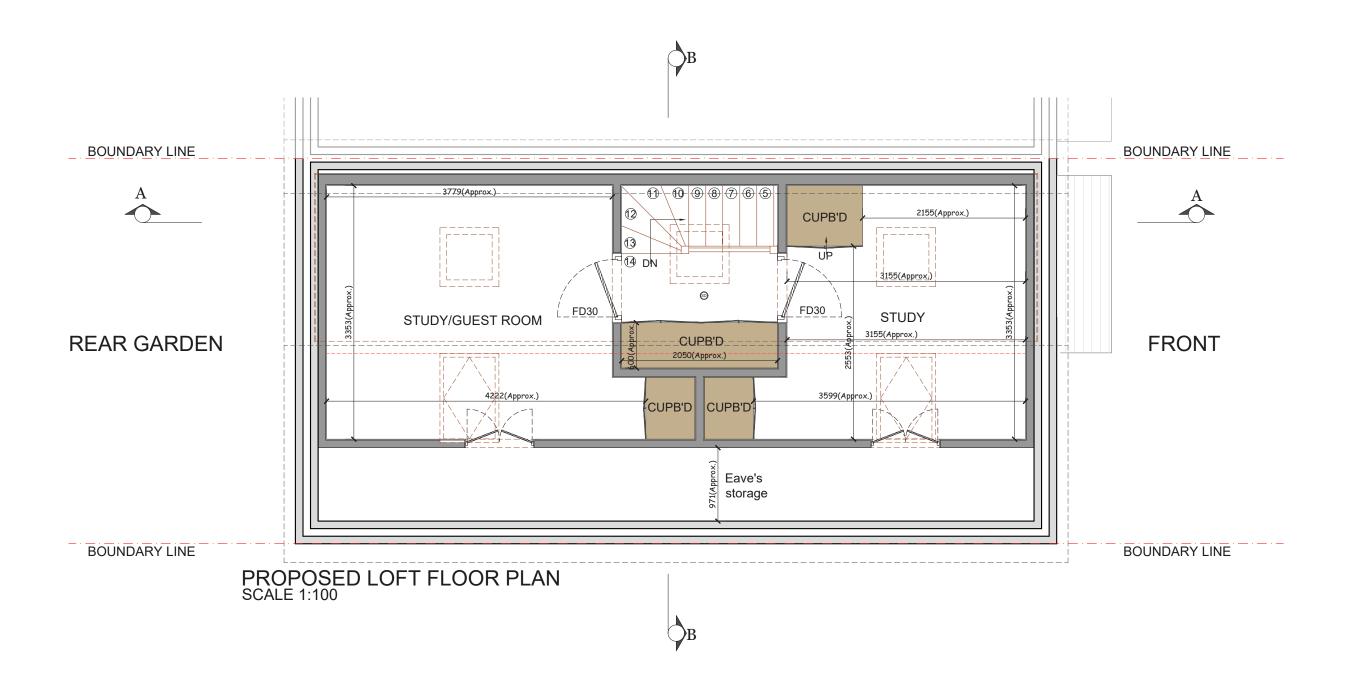

PROJECT DRAWING TITLE CLIENT 2 ALBERTA CLOSE, PROPOSED LOFT MARK GREEN & TAMMARA FLOOR PLAN LIPHOOK, GU30 7FA DRAWINGS TO BE READ IN CONJUNCTION WITH RELEVANT DRAWING AND SPECS. FIGURED DIMENSIONS ONLY, DIMENSIONS SHOULD NOT BE RELIED UPON FOR THE PURPOSES OF ORDERING MATERIALS OR PLACING SUB-CONTRACT ORDERS, OR THE PLACEMENT OF ORDERS WITH THIRD PARTIES. THIRD PARTY SUPPLIERS TO TAKE THEIR OWN SITE MEASUREMENTS. INTERNAL LAYOUTS ARE TO BE FINALIZED WITH BUILDER ON SITE. THE BUILDER WILL MAKE HIS OWN INITIAL ASSESSMENT OF DRAWINGS AND WILL NEED TO CONTACT US FOR ANY AMENDMENTS OR ALTERATIONS TO DAWNINGS IF REQUIRED, AFTER ONSITE INVESTIGATION PRIOR TO COMMENCEMENT OF ANY MENDMENTS OR ALTERATIONS TO DRAWINGS IF REQUIRED, AFTER ONSITE INVESTIGATION DATE SUPPLIES OF THE SPECIFICATION, CAL