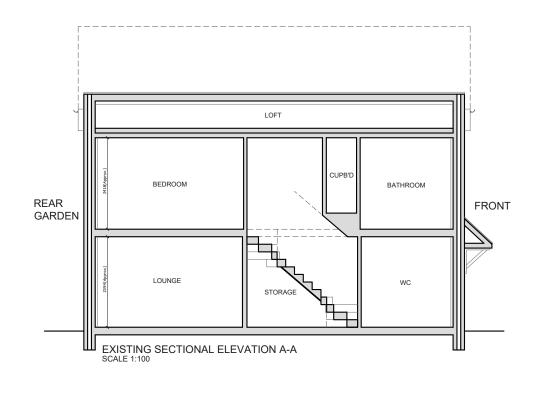

PROJECT 2 ALBERTA CLOSE, LIPHOOK, GU30 7FA

**EXISTING ELEVATIONS** AND SECTION PP-05 DRAWN SCALE 1:100@A3 Meters @ 1:100 @ A3 H-S

397 Reigate Road | Epsom Downs | KT17 3LU Mobile: 0789 1638 239 Email: qarib@enlivensolutions.co.uk URL: www.enlivensolutions.co.uk