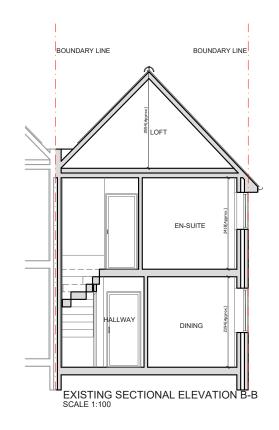

PROJECT 2 ALBERTA CLOSE, LIPHOOK, GU30 7FA

**EXISTING ELEVATIONS** AND SECTION PP-05 DRAWN SCALE 1:100@A3 Meters @ 1:100 @ A3 H-S

397 Reigate Road | Epsom Downs | KT17 3LU Mobile: 0789 1638 239 Email: qarib@enlivensolutions.co.uk URL: www.enlivensolutions.co.uk