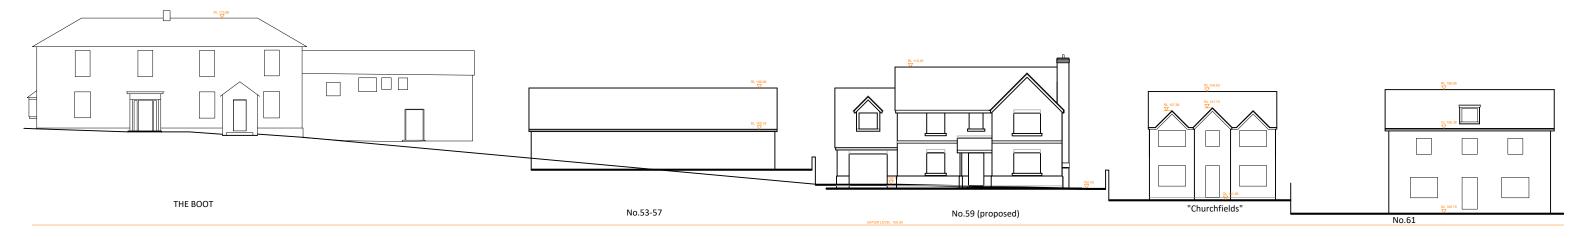

## AMENDMENTS:

A 01/02/24 NEW HOUSE MOVED OVER 300mm TO THE LEFT (NORTH-WEST)

| 1 | PROJECT: |          |         |        |         |         |       |    | DRAWING T | ITLE:     |  | DRG. No.       | SCALE: | PAPER SIZE: | DATE: |         |                    |
|---|----------|----------|---------|--------|---------|---------|-------|----|-----------|-----------|--|----------------|--------|-------------|-------|---------|--------------------|
| l | Manor Co | ttage, క | 59 Higł | n Road | l, Soul | bury, L | U7 0B | Т  | Street    | Elevation |  | LD/2023/01/06A | 1:250  | A3          | 08/23 |         |                    |
| [ |          |          |         |        |         |         |       |    |           |           |  |                |        |             |       | 25 Shoi | ham Rise, Two Mile |
| C | 10       | 20       | 30      | 40     | 50      | 60      | 70    | 80 | 90        | 100mm     |  |                |        |             |       |         |                    |