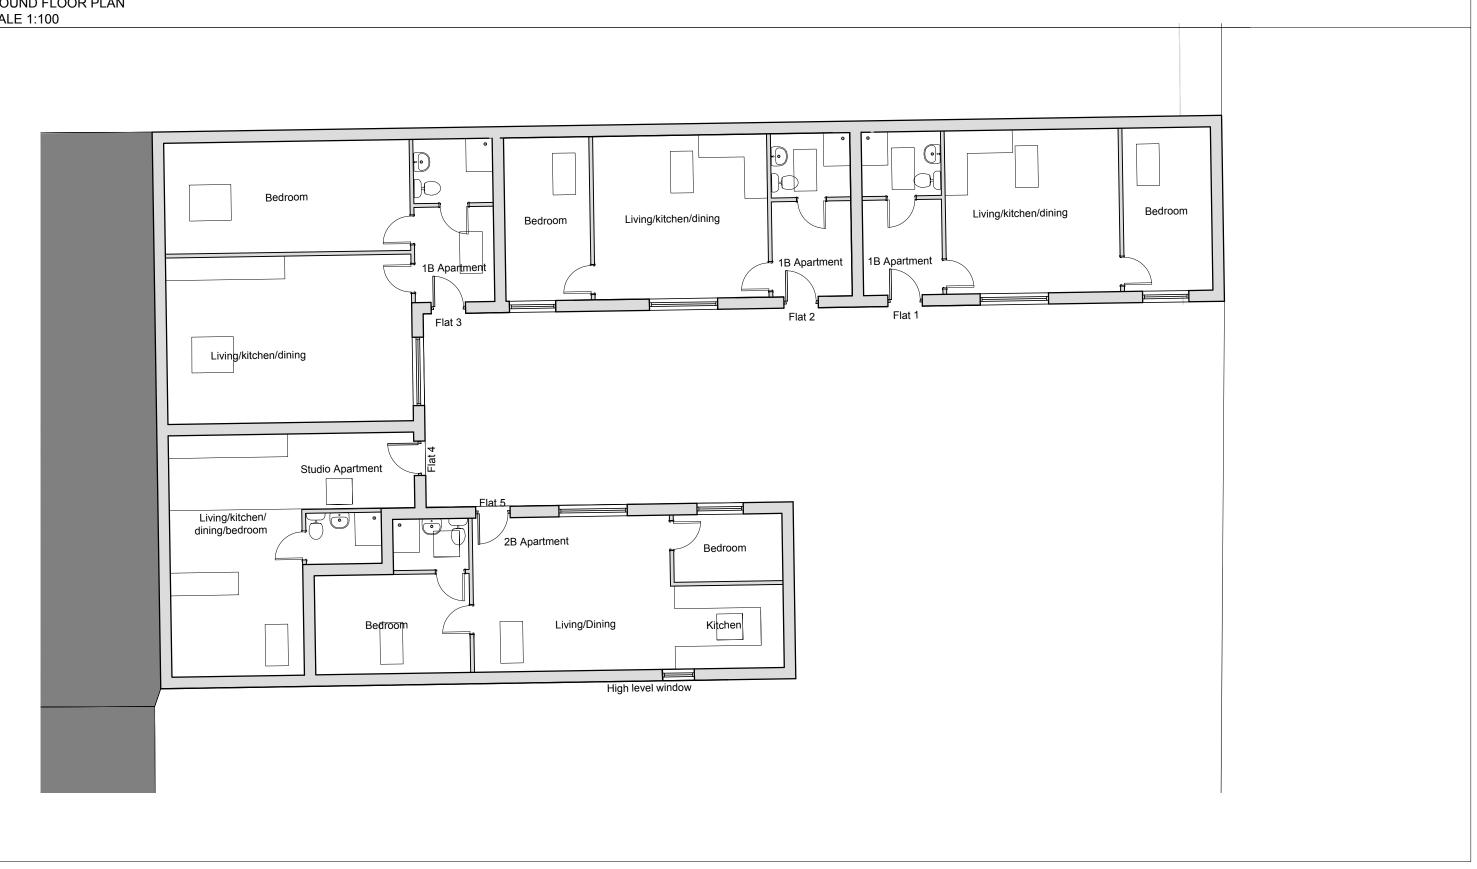

| REVISION: | DATE: | DESCRIPTION: | GENERAL NOTES:<br>This drawing is the property of BRYERLEY SPRINGS FARM and should not to<br>be reproduced without prior permission.                                                                                                                                                                                                                                                                                                         | 0 0.5 1 2 3 4 5<br>SCALE 1: 100 @A3 (units in metres) |  | BRYAN RUMBOLD     |
|-----------|-------|--------------|-----------------------------------------------------------------------------------------------------------------------------------------------------------------------------------------------------------------------