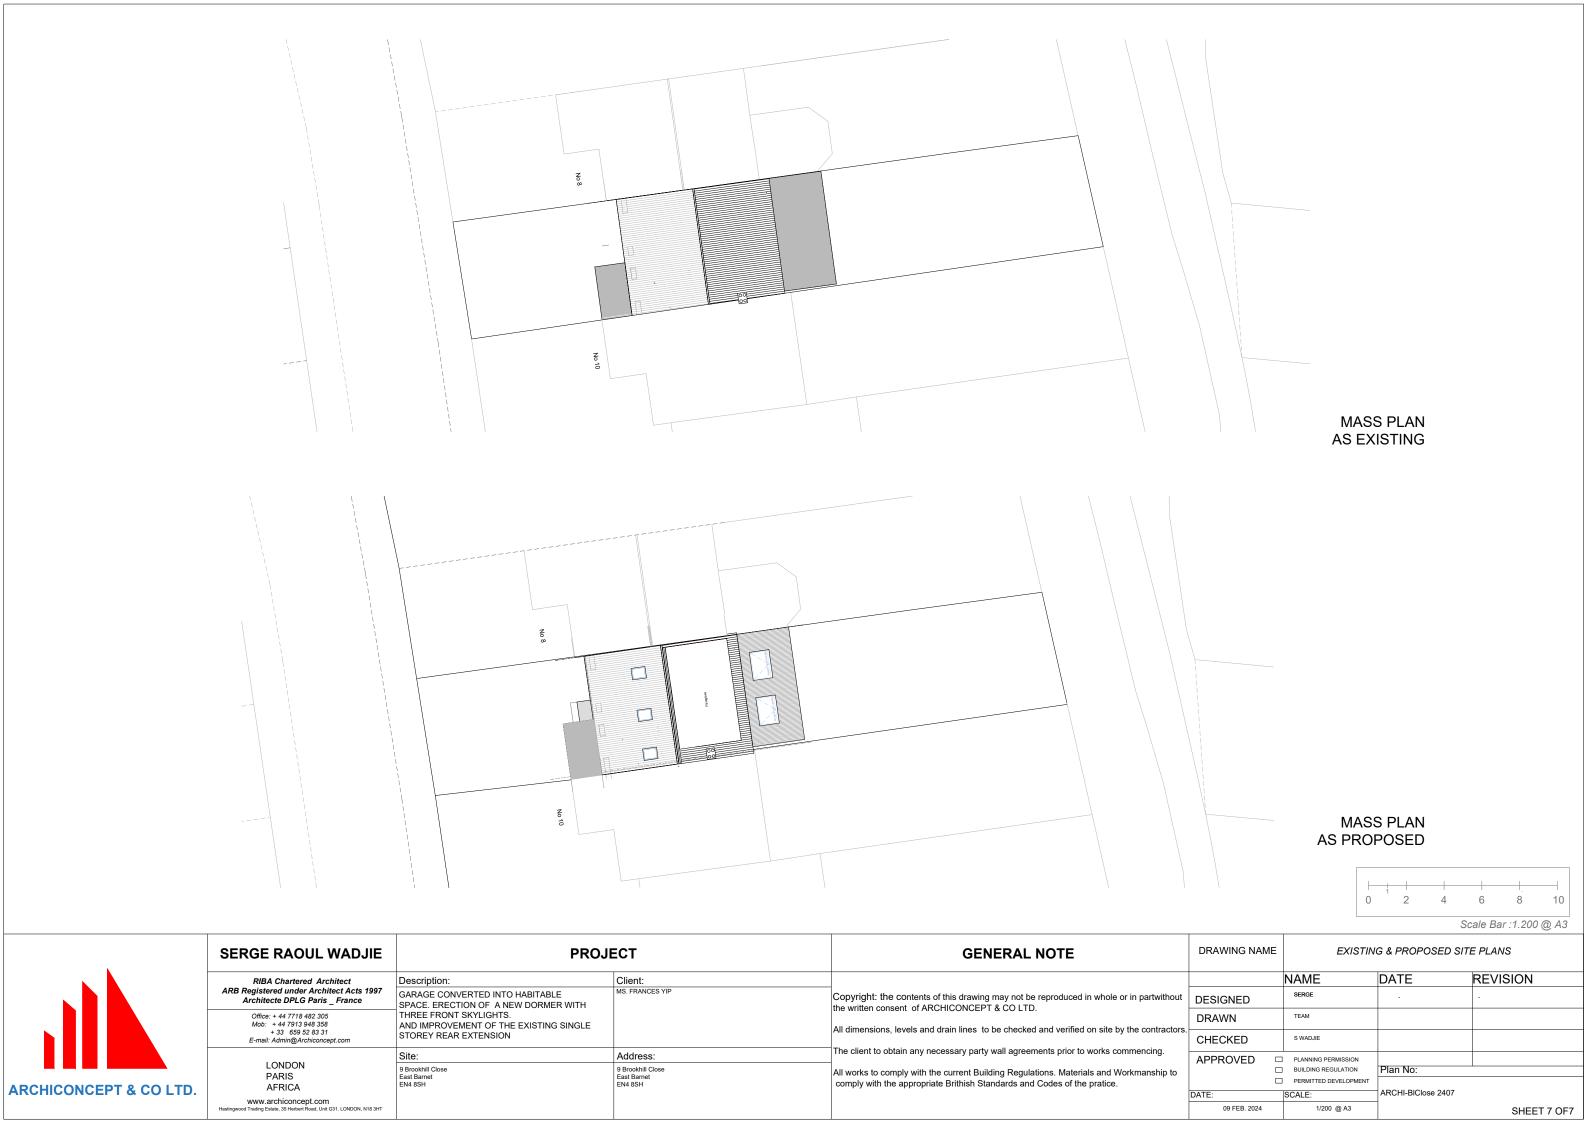

## **PROPOSALS**

This proposed development consists of conversion of the existing garage into habitable space, erection of a new dormer with three front skylights. and improvement of the existing single storey rear extension with sloped roof, and porch to ensure that the amenities of the occupiers of adjoining properties are not prejudiced by overlooking through windows.

## SITE BACKGROUND, CONTEXT & EXISTING SURROUNDING

No 9 is a two storey terrace property, located on Brookhill Close. The site is not a listed building or within a conservation area however, The buildings within the surrounding area are essentially residential with similar characters.