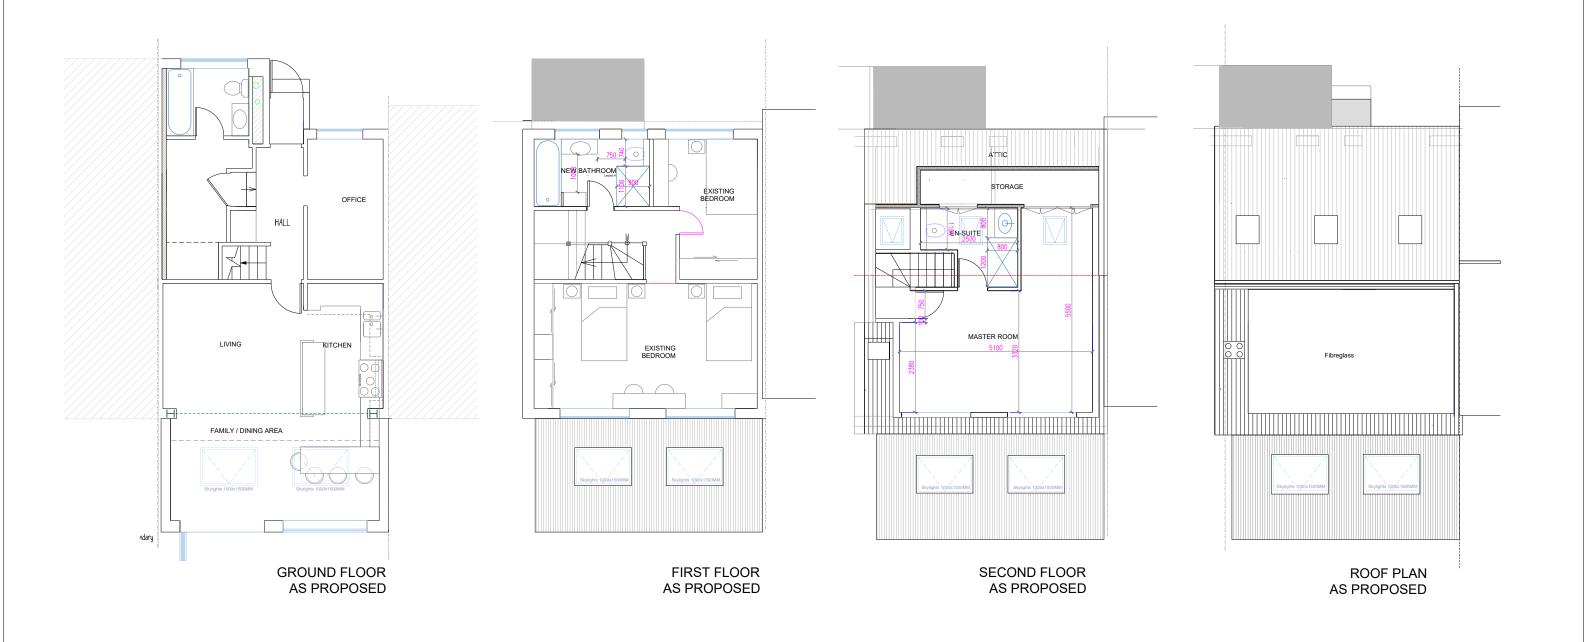

## **PROPOSALS**

This proposed development consists of conversion of the existing garage into habitable space, erection of a new dormer with three front skylights. and improvement of the existing single storey rear extension with sloped roof, and porch to ensure that the amenities of the occupiers of adjoining properties are not prejudiced by overlooking through windows.

|      | DRAWING NAME | PROPOSI               | ED FLOOR & ROOF PLANS |            |  |  |
|------|--------------|-----------------------|-----------------------|------------|--|--|
|      |              | NAME                  | DATE                  | REVISION   |  |  |
| out  | DESIGNED     | SERGE                 | -                     | -          |  |  |
| ore  | DRAWN        | TEAM                  |                       |            |  |  |
| ors. | CHECKED      | S WADJIE              |                       |            |  |  |
|      | APPROVED -   | PLANNING PERMISSION   |                       |            |  |  |
| О    |              | BUILDING REGULATION   | Plan No:              |            |  |  |
|      |              | PERMITTED DEVELOPMENT |                       |            |  |  |
|      | DATE:        | SCALE:                | ARCHI-BIClose 2405    |            |  |  |
|      | 09 FEB. 2024 | 1/100 @ A3            |                       | SHEET 5 OF |  |  |
|      |              |                       |                       |            |  |  |