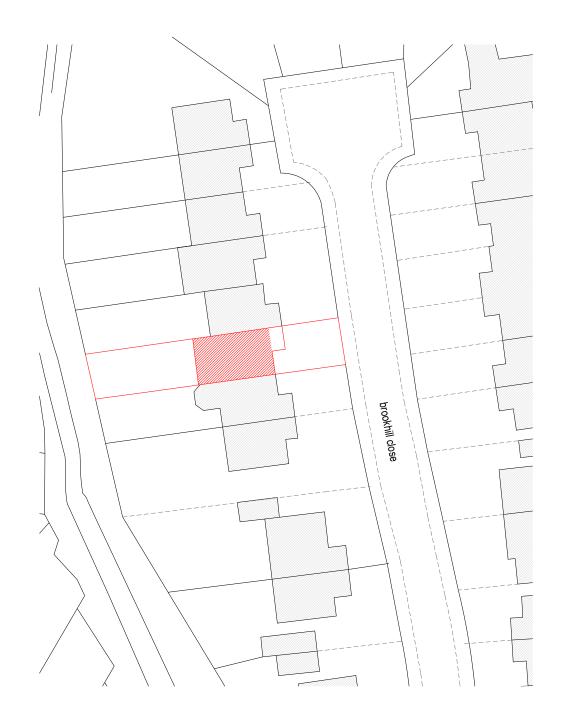

## SITE BACKGROUND, CONTEXT & EXISTING SURROUNDING

No 9 is a two storey terrace property, located on Brookhill Close. The site is not a listed building or within a conservation area however, The buildings within the surrounding area are essentially residential with similar characters.