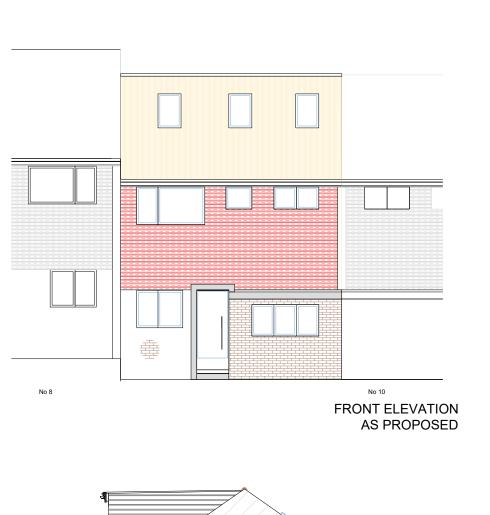

## **PROPOSALS**

This proposed development consists of conversion of the existing garage into habitable space, erection of a new dormer with three front skylights. and improvement of the existing single storey rear extension with sloped roof, and porch to ensure that the amenities of the occupiers of adjoining properties are not prejudiced by overlooking through windows.

|      | DRAWING NAME | PROPOSED ELEVATION PLANS                                      |                    |             |  |
|------|--------------|---------------------------------------------------------------|--------------------|-------------|--|
|      |              | NAME                                                          | DATE               | REVISION    |  |
| out  | DESIGNED     | SERGE                                                         | -                  | -           |  |
| loro | DRAWN        | TEAM                                                          |                    |             |  |
| ors. | CHECKED      | S WADJIE                                                      |                    |             |  |
| 0.   | APPROVED     | PLANNING PERMISSION BUILDING REGULATION PERMITTED DEVELOPMENT | Plan No:           |             |  |
|      | DATE:        | SCALE:                                                        | ARCHI-BIClose 2406 |             |  |
|      | 09 FEB. 2024 | 1/100 @ A3                                                    |                    | SHEET 6 OF7 |  |