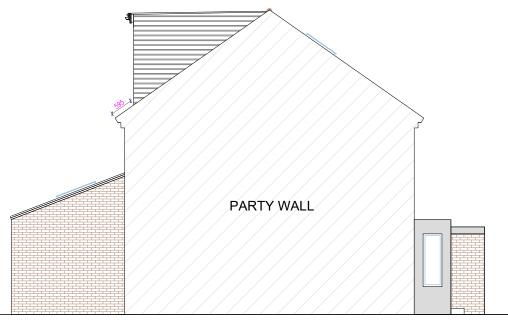

SIDE ELEVATION AS PROPOSED

| 0 | 1 | 2 | 3 | 4 | 5 | 6 | 7 | 8   | 9       | 10     |
|---|---|---|---|---|---|---|---|-----|---------|--------|
|   |   |   |   |   |   |   |   | SCA | LE:1.10 | 0 @ A3 |

|      | DRAWING NAME | PROPOSED ELEVATION PLANS                                      |                    |             |  |
|------|--------------|---------------------------------------------------------------|--------------------|-------------|--|
|      |              | NAME                                                          | DATE               | REVISION    |  |
| out  | DESIGNED     | SERGE                                                         | -                  | -           |  |
| loro | DRAWN        | TEAM                                                          |                    |             |  |
| ors. | CHECKED      | S WADJIE                                                      |                    |             |  |
| 0.   | APPROVED     | PLANNING PERMISSION BUILDING REGULATION PERMITTED DEVELOPMENT | Plan No:           |             |  |
|      | DATE:        | SCALE:                                                        | ARCHI-BIClose 2406 |             |  |
|      | 09 FEB. 2024 | 1/100 @ A3                                                    |                    | SHEET 6 OF7 |  |