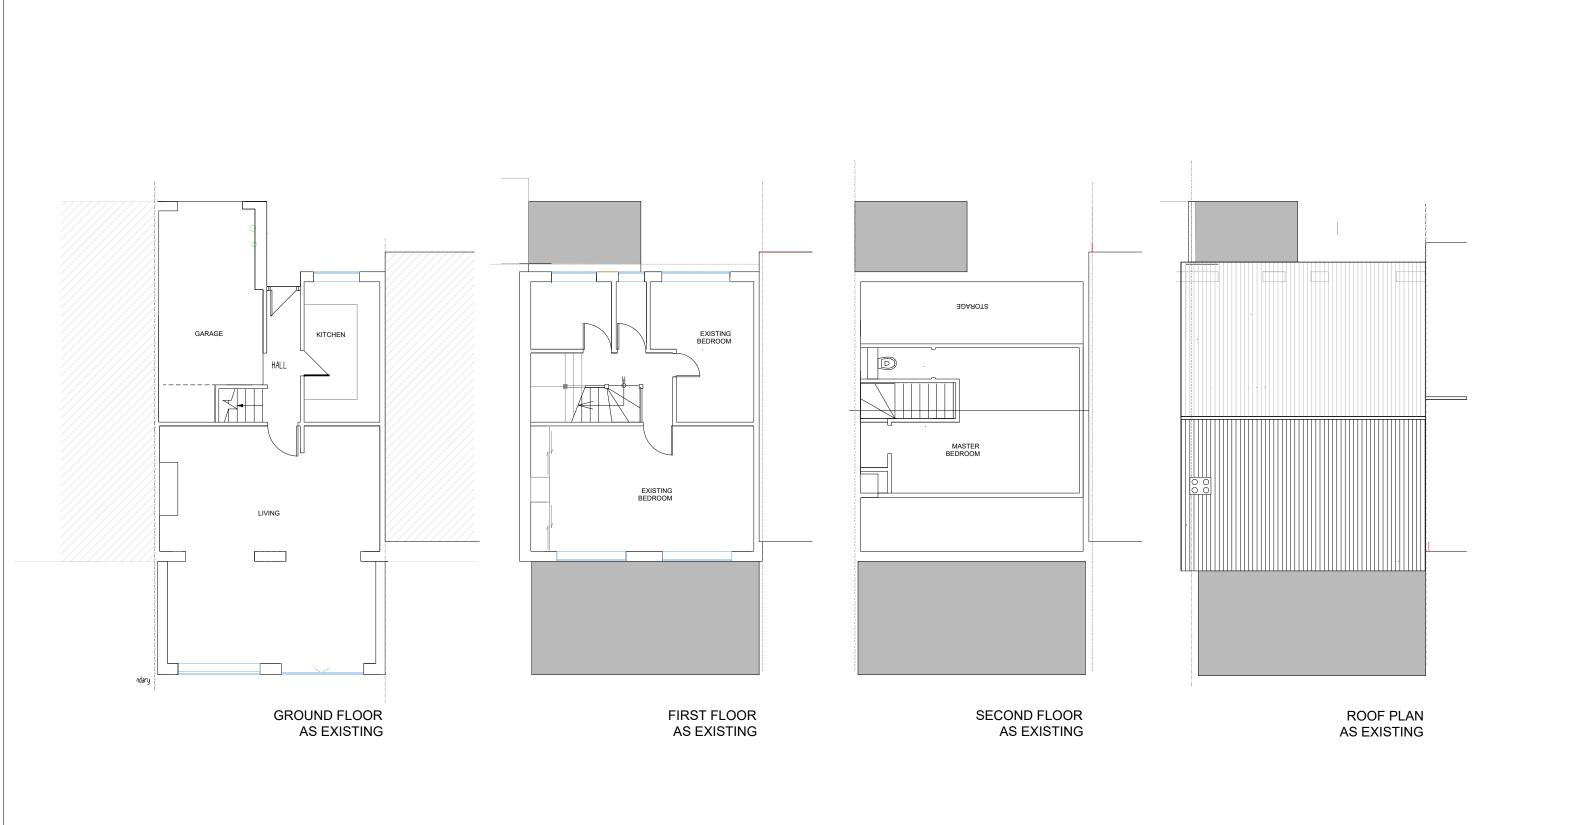

## **PROPOSALS**

This proposed development consists of conversion of the existing garage into habitable space, erection of a new dormer with three front skylights. and improvement of the existing single storey rear extension with sloped roof, and porch to ensure that the amenities of the occupiers of adjoining properties are not prejudiced by overlooking through windows.

|       | DRAWING NAME | EXISTI                | NG FLOOR & ROOF PLANS |             |  |  |
|-------|--------------|-----------------------|-----------------------|-------------|--|--|
|       |              | NAME                  | DATE                  | REVISION    |  |  |
| out   | DESIGNED     | SERGE                 | -                     | -           |  |  |
| tore  | DRAWN        | TEAM                  |                       |             |  |  |
| tors. | CHECKED      | S WADJIE              |                       |             |  |  |
|       | APPROVED =   | PLANNING PERMISSION   |                       |             |  |  |
| to    |              | BUILDING REGULATION   | Plan No:              |             |  |  |
|       |              | PERMITTED DEVELOPMENT |                       |             |  |  |
|       | DATE:        | SCALE:                | ARCHI-BIClose 2403    |             |  |  |
|       | 09 FEB. 2024 | 1/100 @ A3            |                       | SHEET 3 OF7 |  |  |