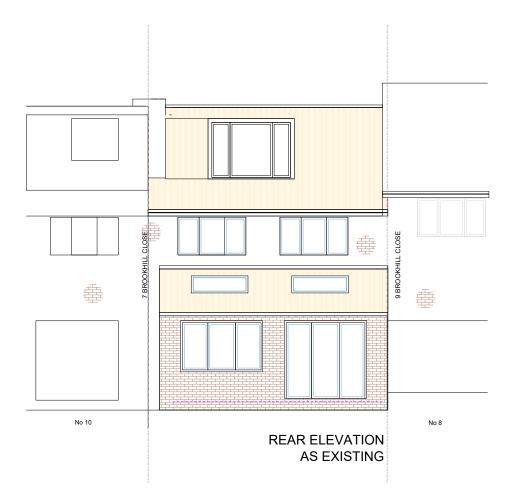

SIDE ELEVATION AS EXISTING

| SERGE RAOUL WADJIE                                                     | PROJECT                                                              |                                                             | GENERAL NOTE                                                                                                                                                     | DI  |  |  |
|------------------------------------------------------------------------|----------------------------------------------------------------------|-------------------------------------------------------------|------------------------------------------------------------------------------------------------------------------------------------------------------------------|-----|--|--|
|                                                                        | Description:                                                         | Client:                                                     |                                                                                                                                                                  |     |  |  |
| Architecte DDI C Parie France                                          | GARAGE CONVERTED INTO HABITABLE SPACE. ERECTION OF A NEW DORMER WITH | MS. FRANCES YIP                                             | Copyright: the contents of this drawing may not be reproduced in whole or in partwithout the written consent of ARCHICONCEPT & CO LTD.                           | DE  |  |  |
| Office: + 44 7718 482 305<br>Mob: + 44 7913 948 358                    | THREE FRONT SKYLIGHTS.                                               | HREE FRONT SKYLIGHTS. ND IMPROVEMENT OF THE EXISTING SINGLE |                                                                                                                                                                  |     |  |  |
| + 33 659 52 83 31<br>E-mail: Admin@Archiconcept.com                    | + 33 659 52 83 31 STOREY REAR EXTENSION                              |                                                             | All dimensions, levels and drain lines to be checked and verified on site by the contractors.                                                                    | CI  |  |  |
|                                                                        | Site:                                                                | Address:                                                    | The client to obtain any necessary party wall agreements prior to works commencing.                                                                              | AF  |  |  |
| LONDON<br>PARIS<br>AFRICA                                              | 9 Brookhill Close<br>East Barnet<br>EN4 8SH                          | 9 Brookhill Close<br>East Barnet<br>EN4 8SH                 | All works to comply with the current Building Regulations. Materials and Workmanship to comply with the appropriate Brithish Standards and Codes of the pratice. |     |  |  |
| www.archiconcept.com                                                   |                                                                      |                                                             |                                                                                                                                                                  | DAT |  |  |
| Hastingwood Trading Estate, 35 Herbert Road, Unit G31. LONDON, N18 3HT |                                                                      |                                                             |                                                                                                                                                                  |     |  |  |

|        | DRAWING NAME | EXISTING ELEVATION PLANS     |                    |             |  |
|--------|--------------|------------------------------|--------------------|-------------|--|
|        |              | NAME                         | DATE               | REVISION    |  |
| out    | DESIGNED     | SERGE                        | -                  | -           |  |
| ctors. | DRAWN        | TEAM                         |                    |             |  |
| iors.  | CHECKED      | S WADJIE                     |                    |             |  |
| to     | APPROVED [   |                              | Plan No:           |             |  |
|        | DATE:        | PERMITTED DEVELOPMENT SCALE: | ARCHI-BIClose 2404 |             |  |
|        | 09 FEB. 2024 | 1/100 @ A3                   |                    | SHEET 4 OE7 |  |