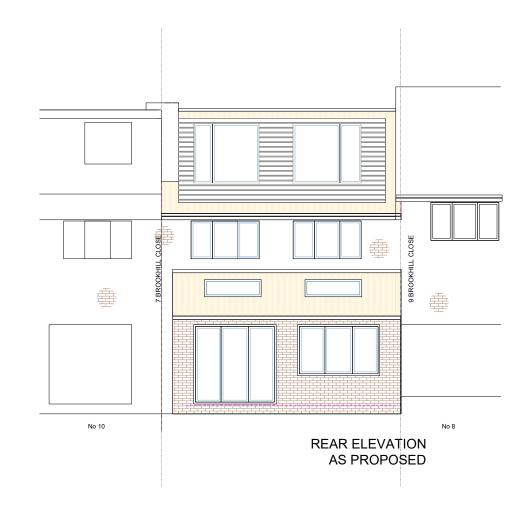

## **PROPOSALS**

This proposed development consists of conversion of the existing garage into habitable space, erection of a new dormer with three front skylights. and improvement of the existing single storey rear extension with sloped roof, and porch to ensure that the amenities of the occupiers of adjoining properties are not prejudiced by overlooking through windows.

|      | DRAWING NAME | PROPOSED ELEVATION PLANS                                      |                    |             |  |
|------|--------------|---------------------------------------------------------------|--------------------|-------------|--|
|      |              | NAME                                                          | DATE               | REVISION    |  |
| out  | DESIGNED     | SERGE                                                         | -                  | -           |  |
| loro | DRAWN        | TEAM                                                          |                    |             |  |
| ors. | CHECKED      | S WADJIE                                                      |                    |             |  |
| 0.   | APPROVED     | PLANNING PERMISSION BUILDING REGULATION PERMITTED DEVELOPMENT | Plan No:           |             |  |
|      | DATE:        | SCALE:                                                        | ARCHI-BIClose 2406 |             |  |
|      | 09 FEB. 2024 | 1/100 @ A3                                                    |                    | SHEET 6 OF7 |  |