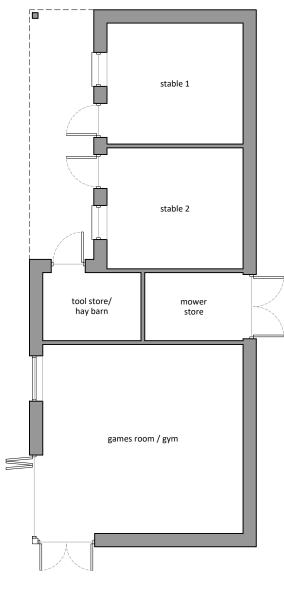

|                                                     | r | +   | 7   |
|-----------------------------------------------------|---|-----|-----|
|                                                     | l | 1   | Ì   |
|                                                     |   |     | i   |
|                                                     |   | 1   |     |
|                                                     |   |     | - î |
|                                                     |   |     |     |
|                                                     |   |     | i   |
|                                                     |   |     |     |
|                                                     |   | 1   | _ ! |
|                                                     |   | i   |     |
|