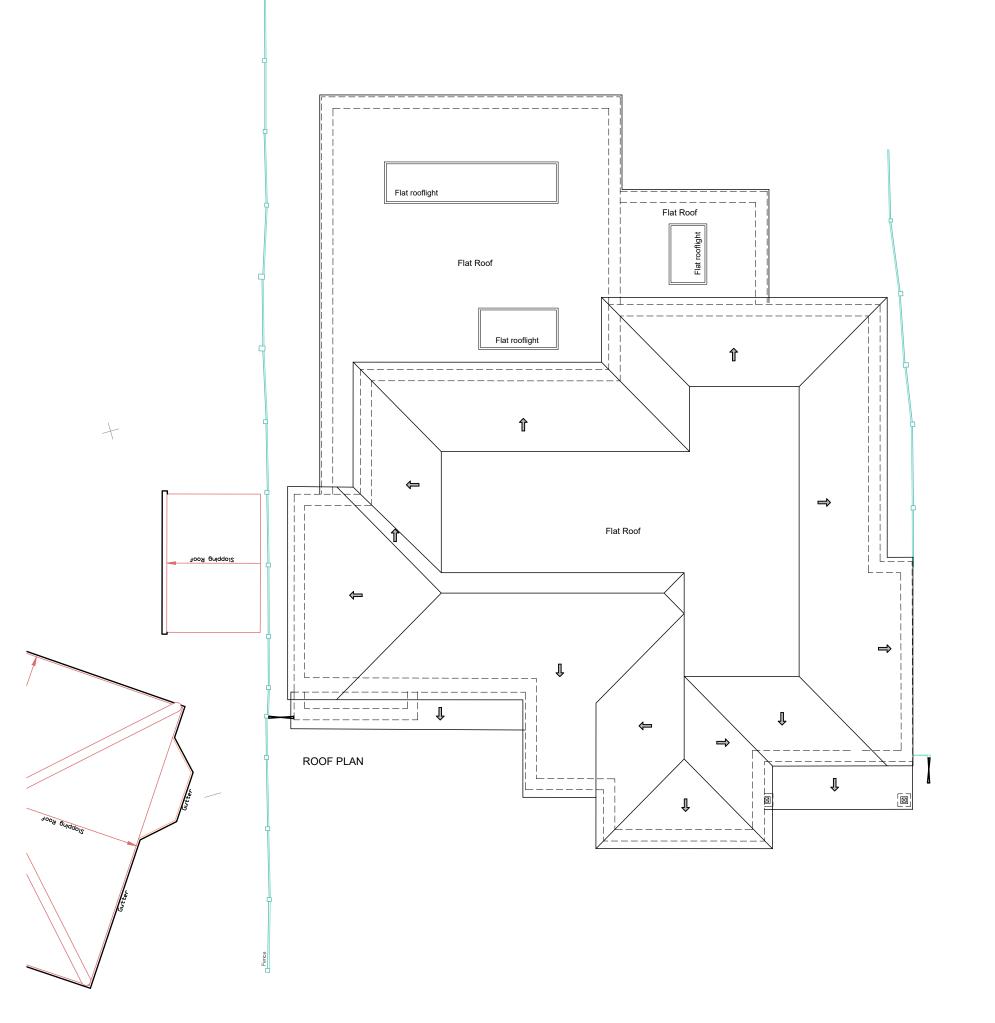

## harding rose architects

MR J KEBE

PROJECT 5 LLanvair Drive, Ascot

Proposed Roof Plan

1:100@A3 DRAWN

02.02.24 PROJECT NO.

AC 23.1108 P.210