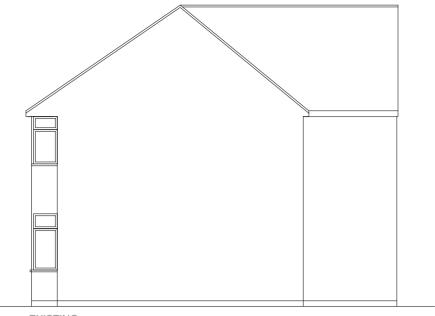

PROPOSED EXTERNAL FINISH MATERIALS TO MATCH EXISTING EXTERNAL FINISH MATERIALS.

1:100

EXISTING SIDE ELEVATION 1:100

**EXISTING** REAR ELEVATION 1:100

EXISTING SIDE ELEVATION 1:100

| PROJECT                                 | TITLE                         | REVISION | DATE        | 415            |
|-----------------------------------------|-------------------------------|----------|-------------|----------------|
| 11 Laggan Road<br>Maidenhead<br>SL6 7JY | Existing Plans and Elevations |          | 01.2024     |                |
|                                         | SCALE<br>1:100@A3             |          | DRAWING NO. | AVAN PLANS     |
|                                         |                               |          | A2038 - 01  | M: 07465891589 |