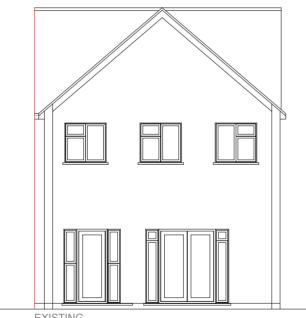

PROPOSED EXTERNAL FINISH MATERIALS TO MATCH EXISTING EXTERNAL FINISH MATERIALS.

1:100

EXISTING SIDE ELEVATION 1:100

**EXISTING** REAR ELEVATION 1:100

EXISTING SIDE ELEVATION 1:100

| PROJECT                                 | TITLE                         | REVISION | DATE        | 415            |
|-----------------------------------------|-------------------------------|----------|-------------|----------------|
| 11 Laggan Road<br>Maidenhead<br>SL6 7JY | Existing Plans and Elevations |          | 01.2024     |                |
|                                         | SCALE<br>1:100@A3             |          | DRAWING NO. | AVAN PLANS     |
|                                         |                               |          | A2038 - 01  | M: 07465891589 |