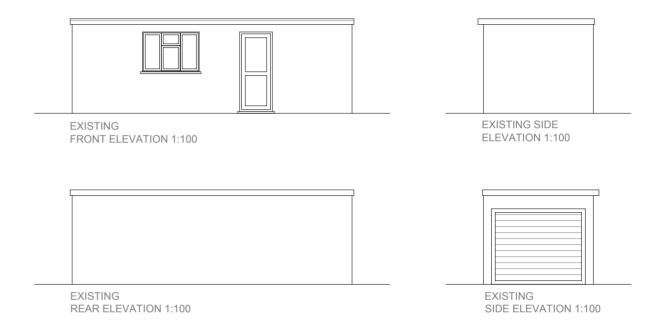

PROPOSED EXTERNAL FINISH MATERIALS TO MATCH EXISTING EXTERNAL FINISH MATERIALS.

1:100

EXISTING SIDE ELEVATION 1:100

**EXISTING** REAR ELEVATION 1:100

EXISTING SIDE ELEVATION 1:100

| PROJECT                                 | TITLE                         | REVISION | DATE        | 415            |
|-----------------------------------------|-------------------------------|----------|-------------|----------------|
| 11 Laggan Road<br>Maidenhead<br>SL6 7JY | Existing Plans and Elevations |          | 01.2024     |                |
|                                         | SCALE<br>1:100@A3             |          | DRAWING NO. | AVAN PLANS     |
|                                         |                               |          | A2038 - 01  | M: 07465891589 |