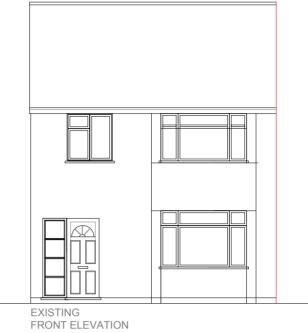

PROPOSED EXTERNAL FINISH MATERIALS TO MATCH EXISTING EXTERNAL FINISH MATERIALS.

1:100

EXISTING SIDE ELEVATION 1:100

**EXISTING** REAR ELEVATION 1:100

EXISTING SIDE ELEVATION 1:100

| PROJECT                                 | TITLE                         | REVISION | DATE        | 415            |
|-----------------------------------------|-------------------------------|----------|-------------|----------------|
| 11 Laggan Road<br>Maidenhead<br>SL6 7JY | Existing Plans and Elevations |          | 01.2024     |                |
|                                         | SCALE<br>1:100@A3             |          | DRAWING NO. | AVAN PLANS     |
|                                         |                               |          | A2038 - 01  | M: 07465891589 |