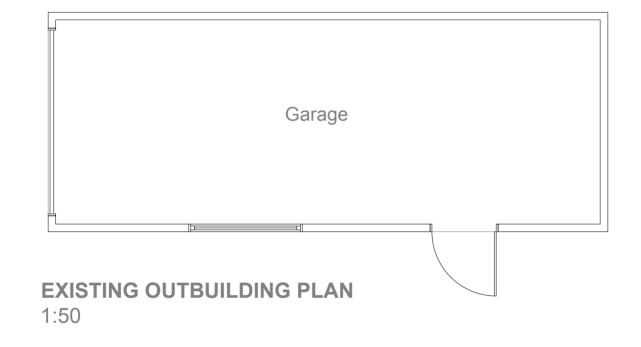

PROPOSED EXTERNAL FINISH MATERIALS TO MATCH EXISTING EXTERNAL FINISH MATERIALS.

1:100

EXISTING SIDE ELEVATION 1:100

**EXISTING** REAR ELEVATION 1:100

EXISTING SIDE ELEVATION 1:100

| PROJECT                                 | TITLE                         | REVISION | DATE        | 415            |
|-----------------------------------------|-------------------------------|----------|-------------|----------------|
| 11 Laggan Road<br>Maidenhead<br>SL6 7JY | Existing Plans and Elevations |          | 01.2024     |                |
|                                         | SCALE<br>1:100@A3             |          | DRAWING NO. | AVAN PLANS     |
|                                         |                               |          | A2038 - 01  | M: 07465891589 |