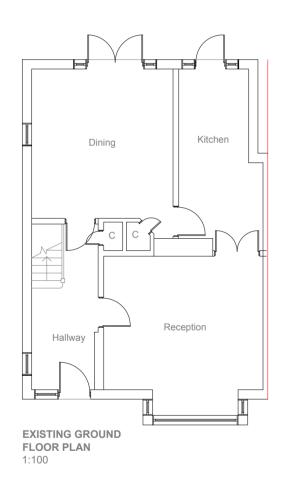

PROPOSED EXTERNAL FINISH MATERIALS TO MATCH EXISTING EXTERNAL FINISH MATERIALS.

1:100

EXISTING SIDE ELEVATION 1:100

**EXISTING** REAR ELEVATION 1:100

EXISTING SIDE ELEVATION 1:100

| PROJECT                                 | TITLE                         | REVISION | DATE        | 415            |
|-----------------------------------------|-------------------------------|----------|-------------|----------------|
| 11 Laggan Road<br>Maidenhead<br>SL6 7JY | Existing Plans and Elevations |          | 01.2024     |                |
|                                         | SCALE<br>1:100@A3             |          | DRAWING NO. | AVAN PLANS     |
|                                         |                               |          | A2038 - 01  | M: 07465891589 |