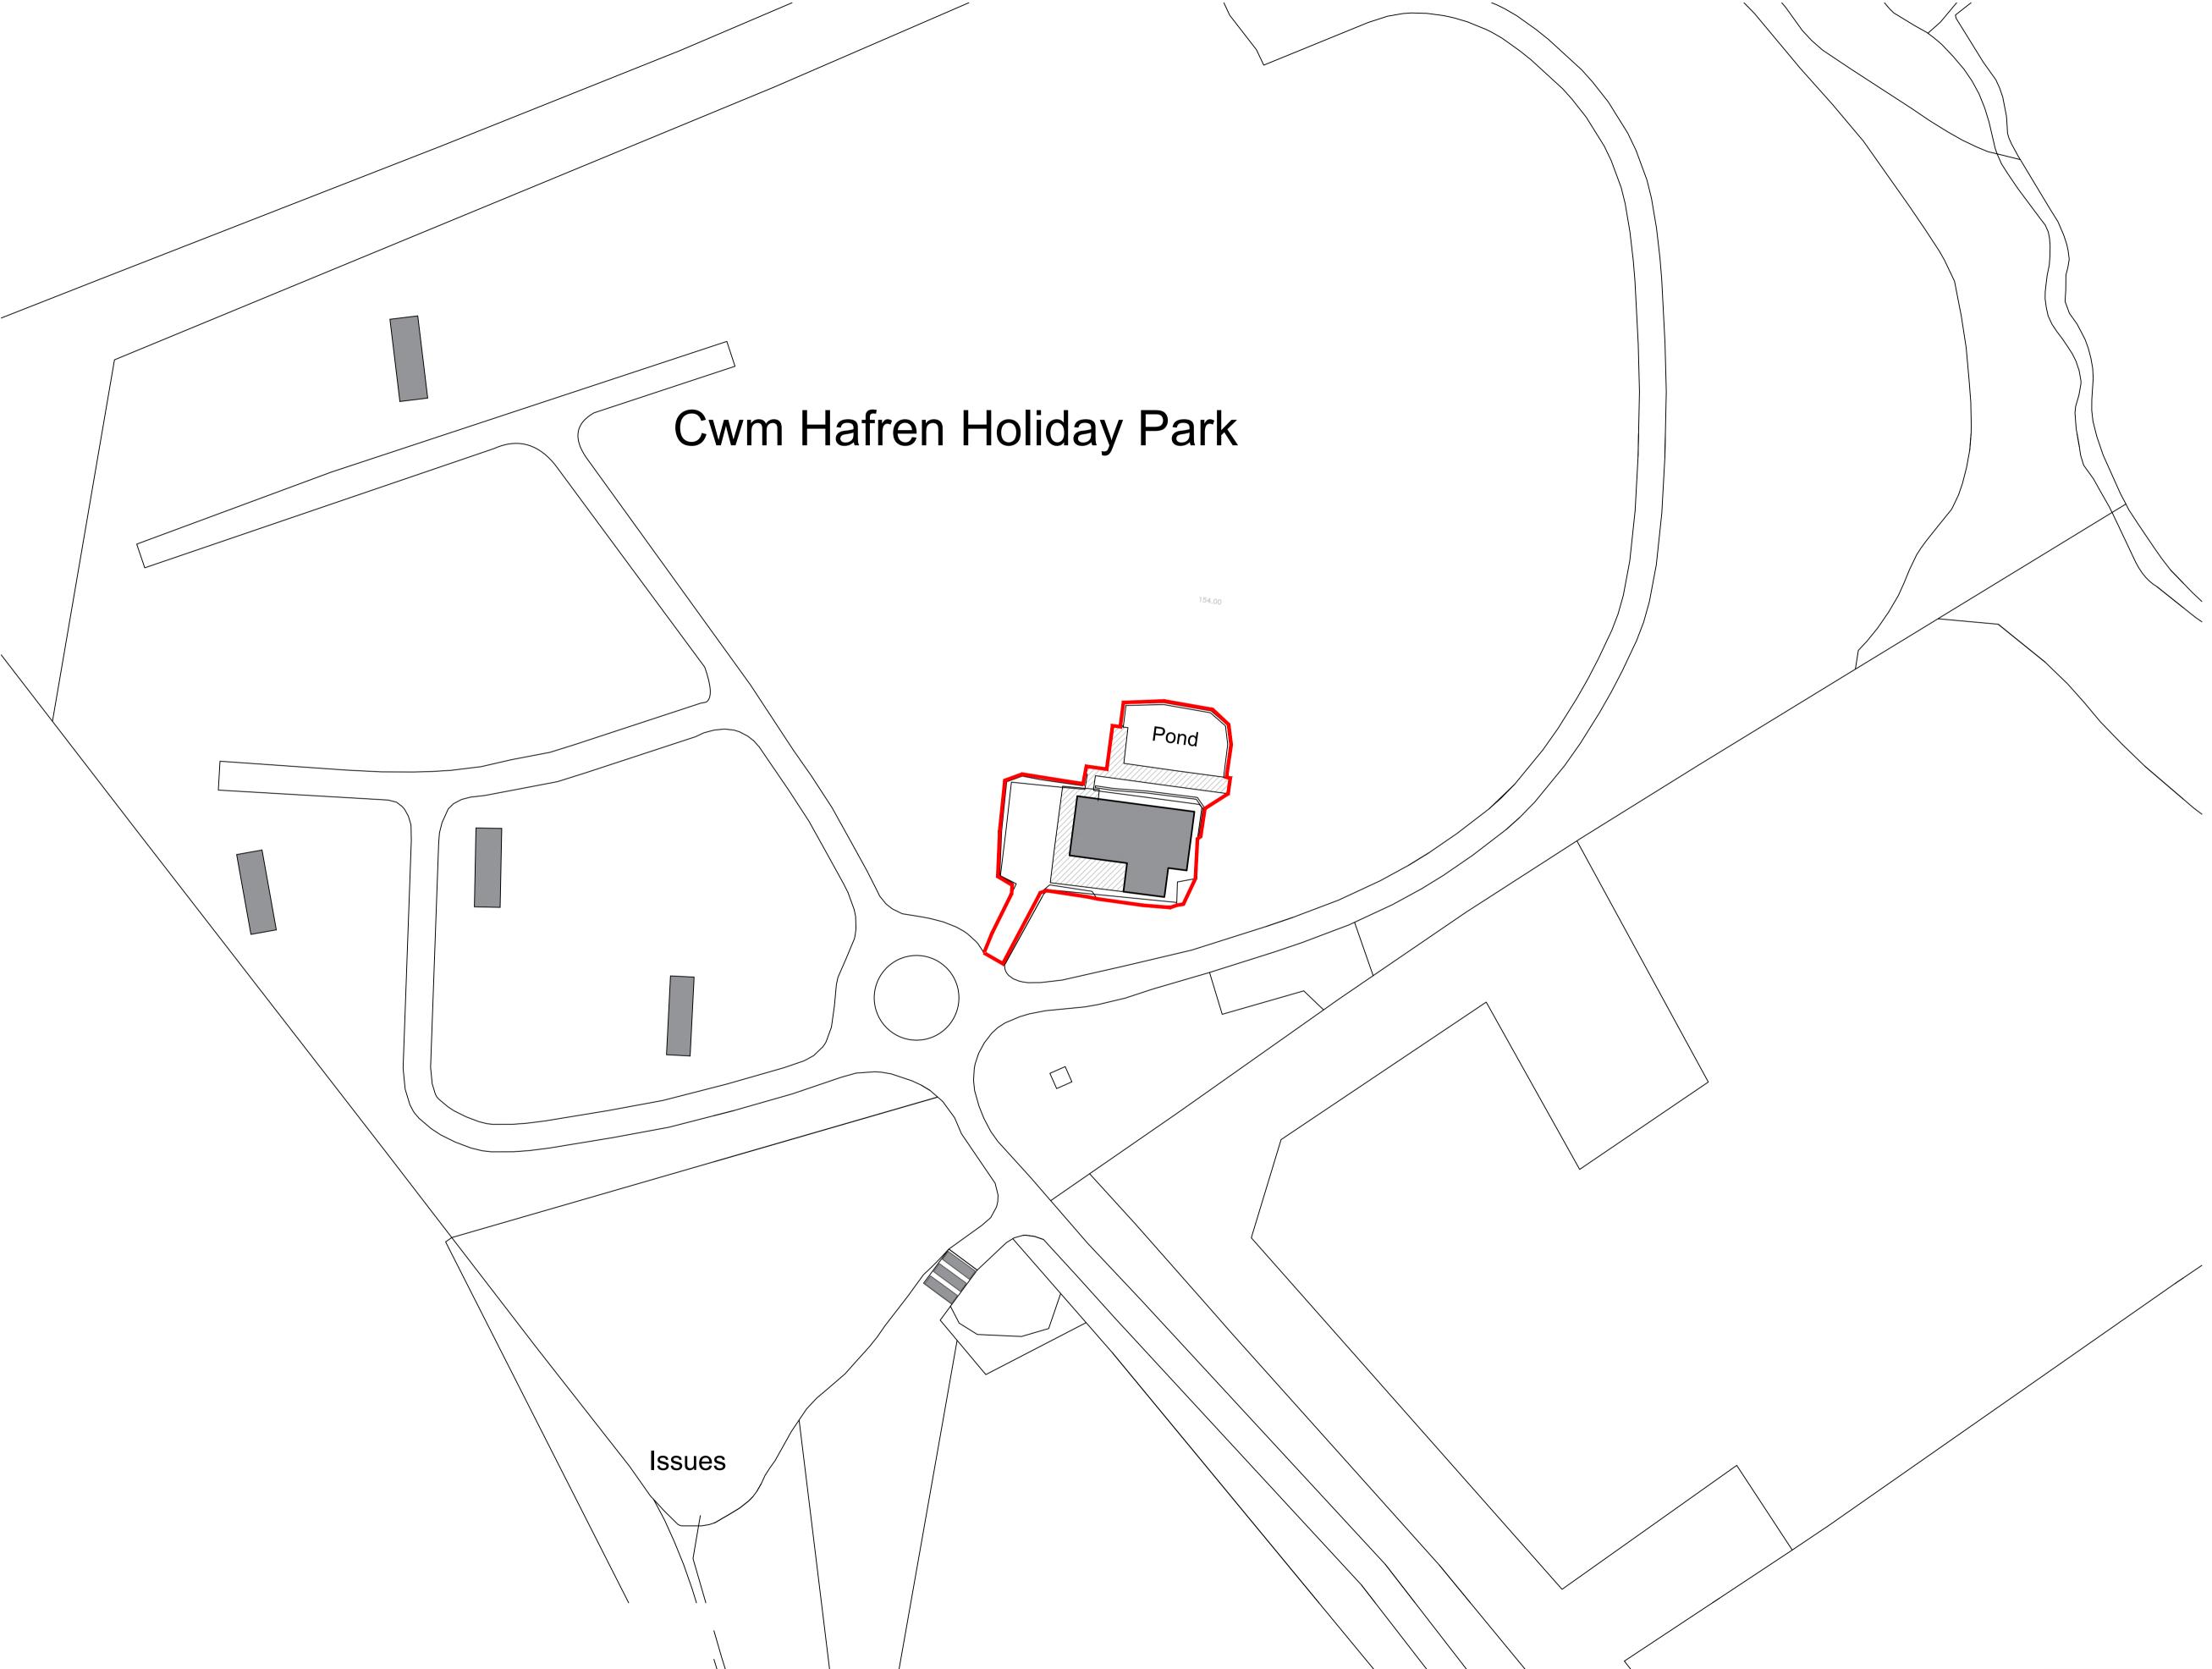

Head Office 29 Broad Street Newtown Powys SY16 2BQ t - 01686 610311  $\overset{\mathsf{N}}{\mathsf{T}}$ 

Project Planning Regularisation at land at Aelybryn (now Cwm Hafren Holiday Park), Aberhaseph, SY16 3HR

Drawing Status
Stage 3a: Planning

Scale I:500 @ AI Date 14.02.24 Drawing No
Drawn bY WRF Checked DH

Project Planning (now Cwm Hafren Hafren