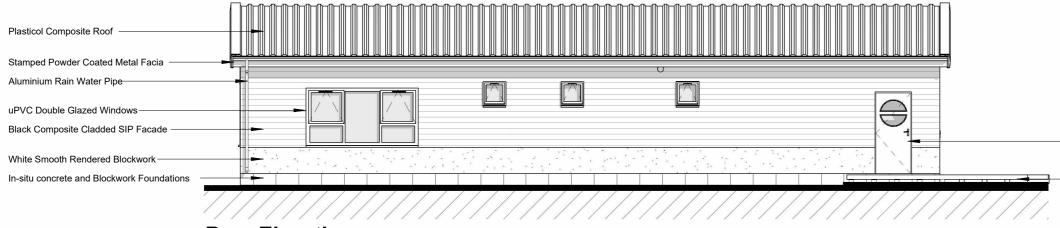

1 : 100

ΗU

ARCHITECTS

| Office                              | Project :-<br>Planning Regularisation at land at Aelybryn (now Cwm Hafren Holiday<br>Park), Aberhaseph, SY16 3HR |                                   |                                                        |        |
|-------------------------------------|------------------------------------------------------------------------------------------------------------------|-----------------------------------|--------------------------------------------------------|--------|
| 29 Broad Street<br>Newtown<br>Powys | Drawing Status :-<br>Stage 3a: Planning                                                                          |                                   | Drawing Title :-<br>As Built Rear and Side 2 Elevation |        |
| t - 01686 610311                    | Scale :- 1 : 100<br>Drawn by :- WRF                                                                              | Date :- 06.12.23<br>Checked :- DH | Drawing No :-<br>Y064.3a. 3.111                        | Rev :- |