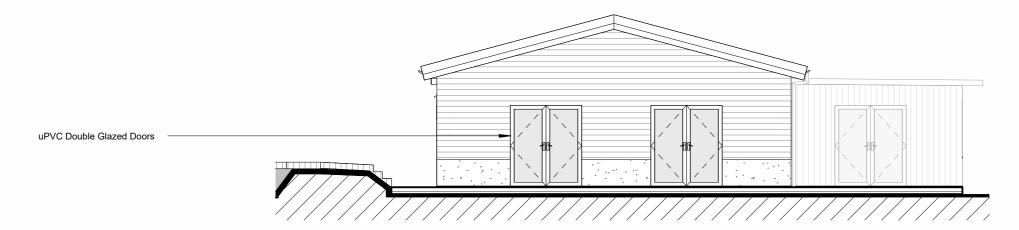

1 : 100

ΗU

ARCHITECTS

| Office                              | Project :-<br>Planning Regularisation at land at Aelybryn (now Cwm Hafren Holiday<br>Park), Aberhaseph, SY16 3HR |                                   |                                                        |        |
|-------------------------------------|------------------------------------------------------------------------------------------------------------------|-----------------------------------|--------------------------------------------------------|--------|
| 29 Broad Street<br>Newtown<br>Powys | Drawing Status :-<br>Stage 3a: Planning                                                                          |                                   | Drawing Title :-<br>As Built Rear and Side 2 Elevation |        |
| t - 01686 610311                    | Scale :- 1 : 100<br>Drawn by :- WRF                                                                              | Date :- 06.12.23<br>Checked :- DH | Drawing No :-<br>Y064.3a. 3.111                        | Rev :- |