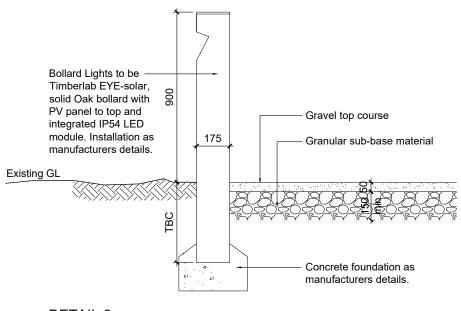

DETAIL 2 External Light Details

| NB                                                                                             | Do not scale off this drawing, All dimensions to be checked on site prior to<br>manufacture and construction. This drawing is the property of JH. Architects and                                                                           |          |
|------------------------------------------------------------------------------------------------|--------------------------------------------------------------------------------------------------------------------------------------------------------------------------------------------------------------------------------------------|----------|
|                                                                                                | should not be reproduced without permission. All discrepancies to be brought to<br>the attention of the architect immediately. This drawing to be read in conjunction<br>with the specification / bill of quantities and related drawings. |          |
| REVISION                                                                                       |                                                                                                                                                                                                                                            | $\vdash$ |
| -                                                                                              | FIRST ISSUE 06.02.24                                                                                                                                                                                                                       | СТ       |
| A                                                                                              | Scale bar added 13.02.24                                                                                                                                                                                                                   | СТ       |
|                                                                                                |                                                                                                                                                                                                                                            |          |
| CLIENT                                                                                         | YHA (ENGLAND & WALES) LTD                                                                                                                                                                                                                  |          |
| PROJECT                                                                                        | YHA TREYARNON BAY<br>PADSTOW, PL28 8JR                                                                                                                                                                                                     |          |
| TITLE                                                                                          | STAFF CARAVANS<br>EXTERNAL WORKS DETAILS                                                                                                                                                                                                   |          |
| JOB NO.                                                                                        | YHA118                                                                                                                                                                                                                                     |          |
| DWG NO.                                                                                        | YHA118-P-AD1.01 / A                                                                                                                                                                                                                        |          |
| SCALE                                                                                          | 1:50 @ A3                                                                                                                                                                                                                                  |          |
| DRAWN<br>46 MANCHESTER ROAD<br>CHORLTON<br>MANCHESTER<br>M21 9PH<br>info@justharchitects.co.uk |                                                                                                                                                                                                                                            |          |
| T +44(0)161 237 5500                                                                           | Chartered Practice                                                                                                                                                                                                                         |          |