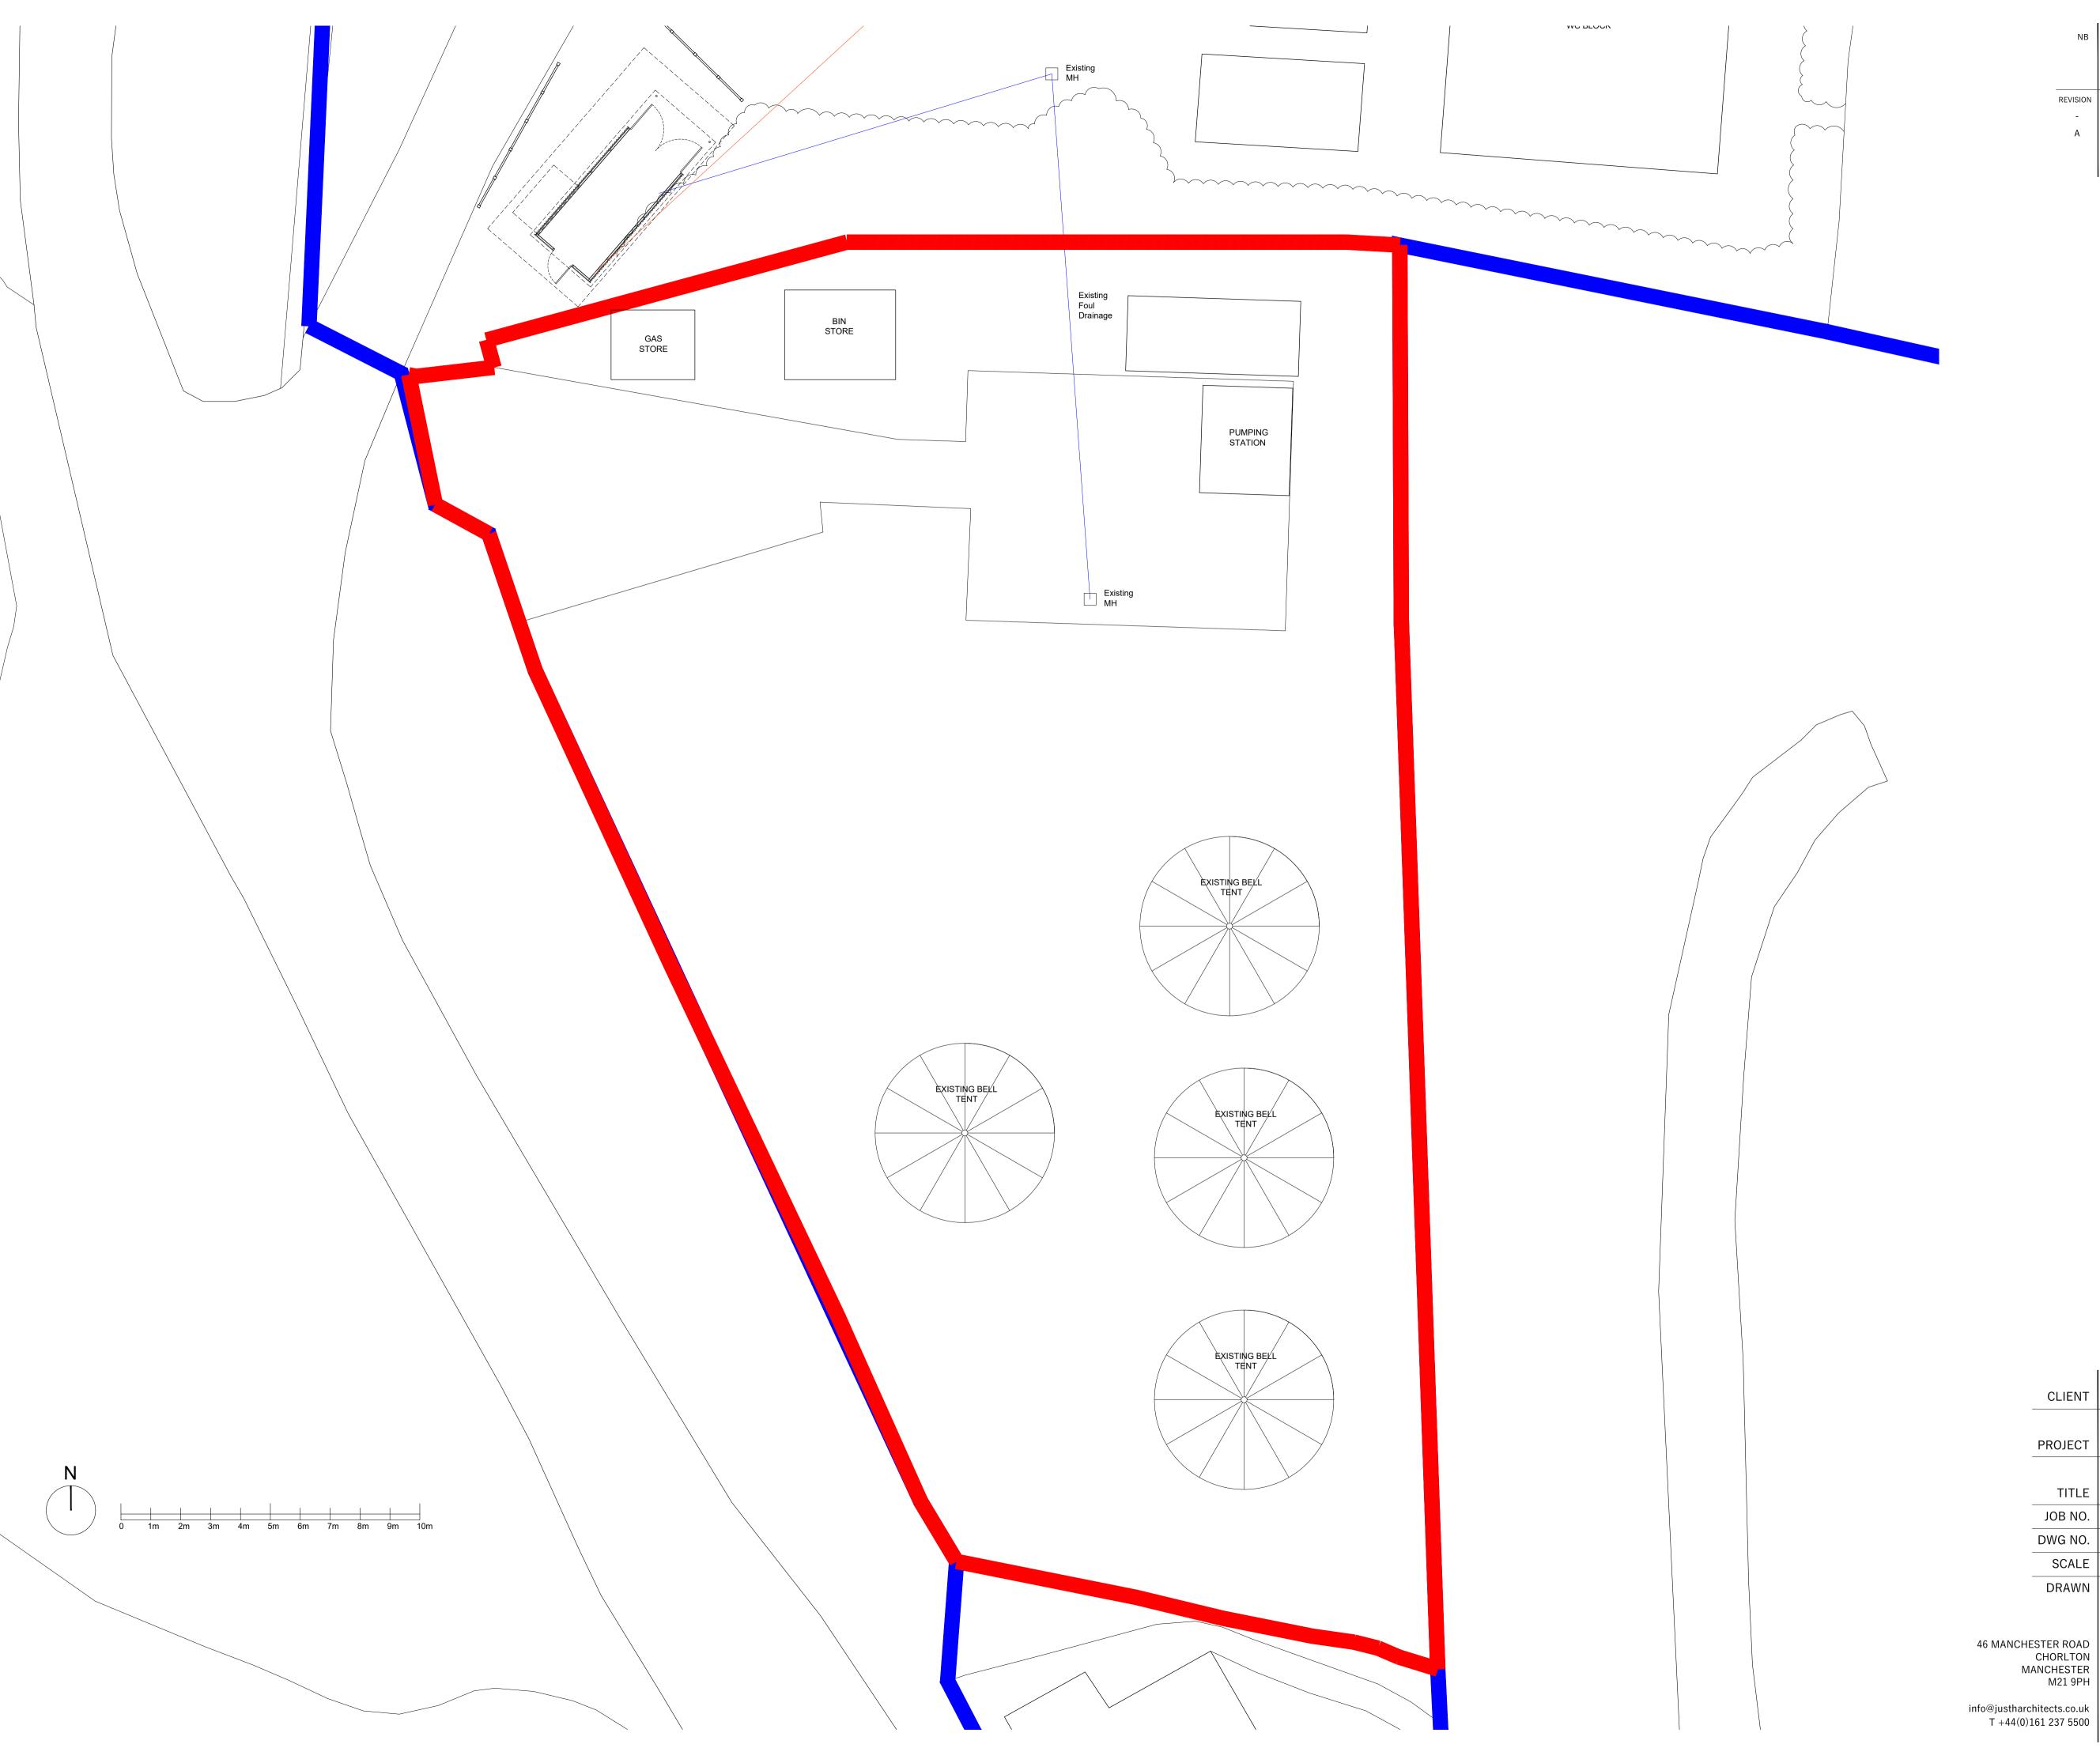

NB Do not scale off this drawing. All dimensions to be checked on site prior to manufacture and construction. This drawing is the property of JH. Architects and should not be reproduced without permission. All discrepancies to be brought to the attention of the architect immediately. This drawing to be read in conjunction with the specification / bill of quantities and related drawings.

REVISION

- FIRST ISSUE

19.12.23 RCO

A Existing bell tent locations added and Scale bar added

06.02.24 CT

|                                              | 1                                      |  |
|----------------------------------------------|----------------------------------------|--|
| CLIENT                                       | YHA (ENGLAND & WLAES) LTD              |  |
| PROJECT                                      | YHA TREYARNON BAY<br>PADSTOW, PL28 8JR |  |
| TITLE                                        | STAFF CARAVANS<br>EXISTING SITE PLAN   |  |
| JOB NO.                                      | YHA118                                 |  |
| DWG NO.                                      | YHA118-P-AS2.01 / A                    |  |
| SCALE                                        | 1:100 @ A1                             |  |
| DRAWN                                        | RCO                                    |  |
| 46 MANCHESTER ROAD<br>CHORLTON<br>MANCHESTER | JH <sub>A</sub>                        |  |