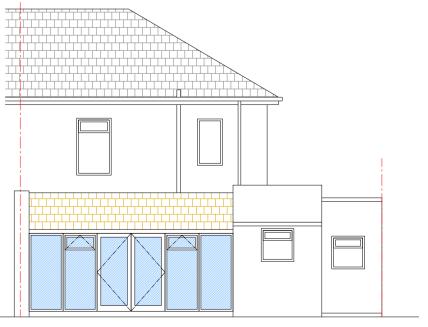

EXISTING PART ROOF PLAN @ 1:100

**EXISTING REAR ELEVATION @ 1:100** 

PROPOSED REAR ELEVATION @ 1:100

ILLY DESCRIPTION

GENER

REMOVE EXISTING CONSERVATORY ROOF & WALL UNITS & REPLACE WITH NEW WALL UNITS & INSULATED TILED ROOF SYSTEM.