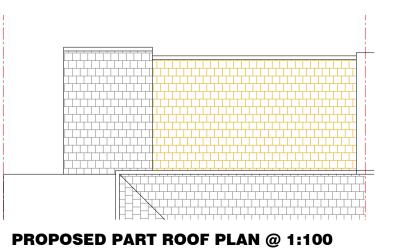

EXISTING PART ROOF PLAN @ 1:100

**EXISTING REAR ELEVATION @ 1:100** 

PROPOSED REAR ELEVATION @ 1:100

ILLY DESCRIPTION

GENER

REMOVE EXISTING CONSERVATORY ROOF & WALL UNITS & REPLACE WITH NEW WALL UNITS & INSULATED TILED ROOF SYSTEM.