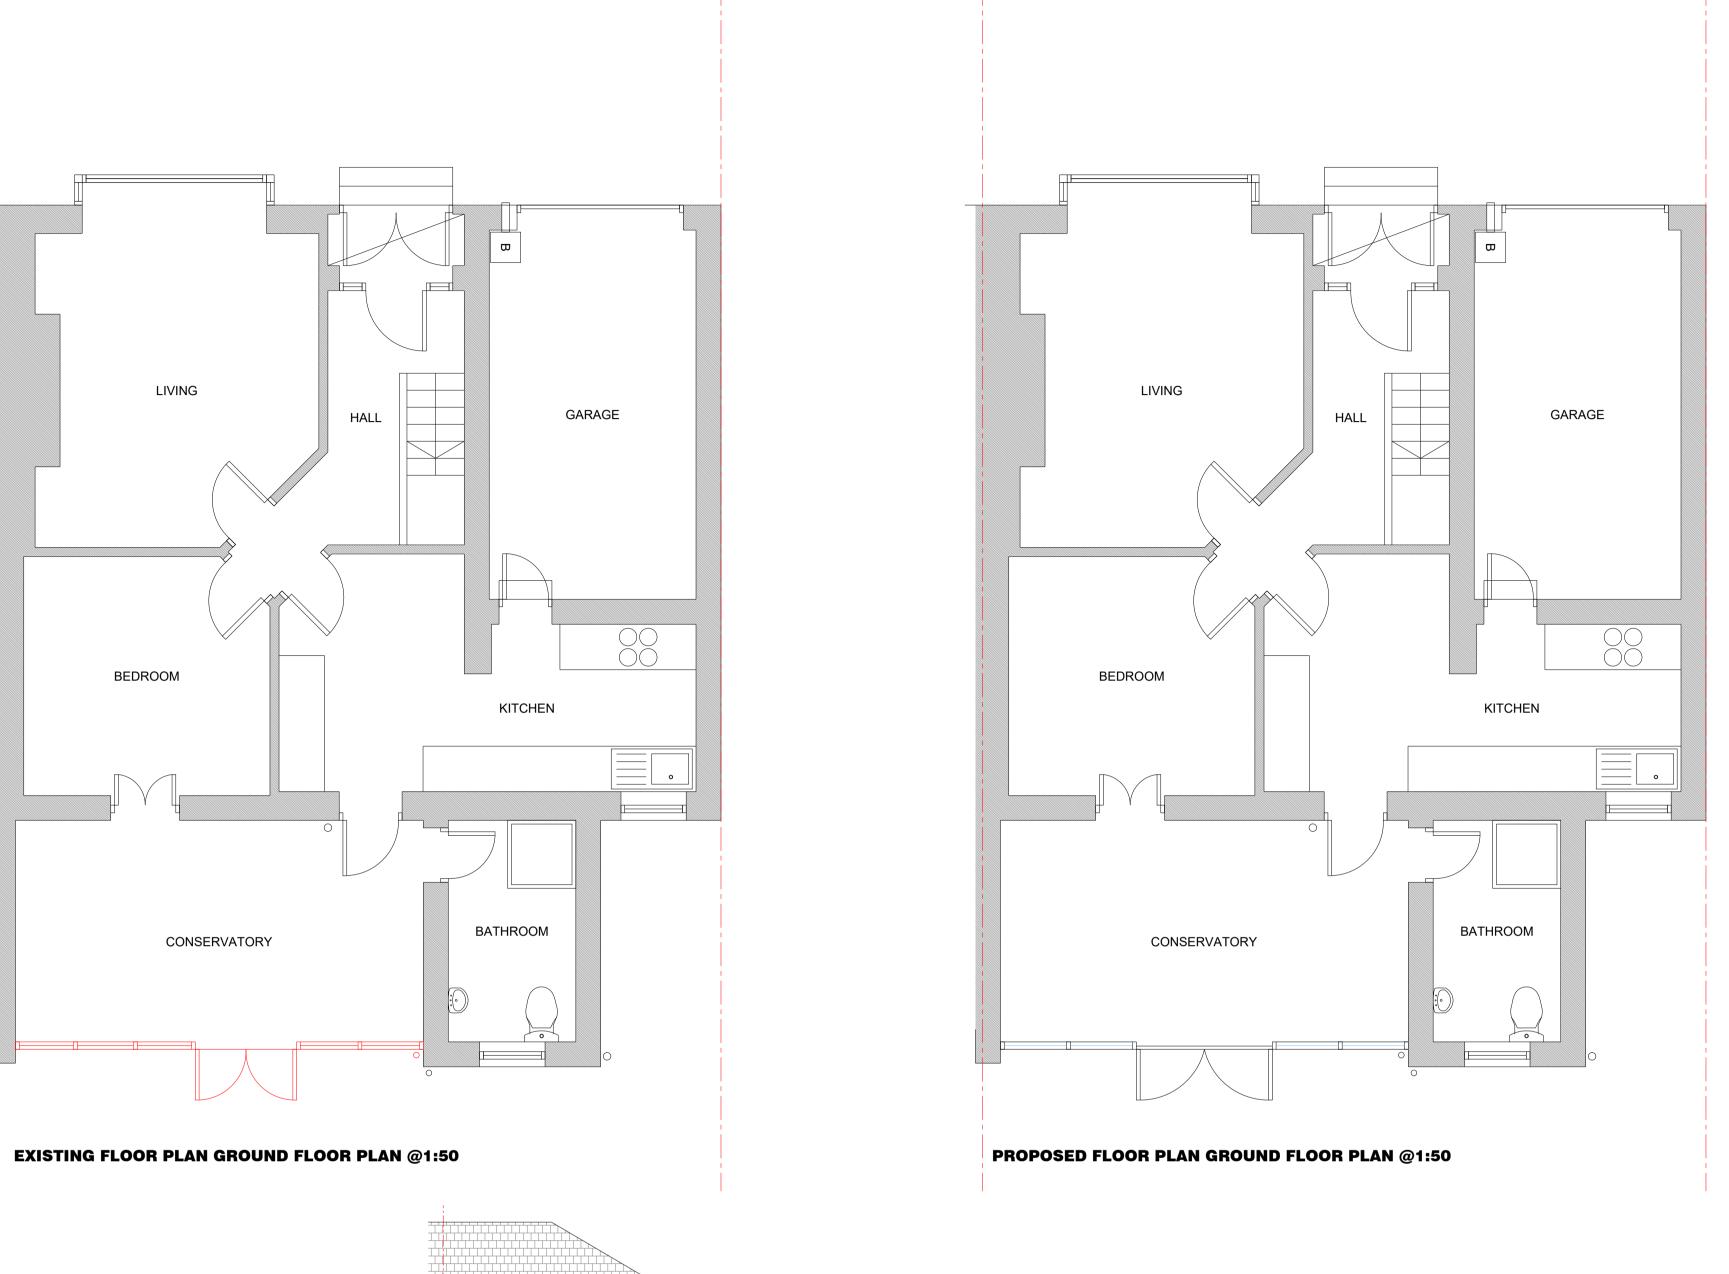

EXISTING PART ROOF PLAN @ 1:100

**EXISTING REAR ELEVATION @ 1:100** 

PROPOSED REAR ELEVATION @ 1:100

ILLY DESCRIPTION

GENER

REMOVE EXISTING CONSERVATORY ROOF & WALL UNITS & REPLACE WITH NEW WALL UNITS & INSULATED TILED ROOF SYSTEM.

EXISTING FIRE WALL & FLOOR SLAB TO REMAIN.

## RED HATCHING DENOTES DOWNTAKINGS

This drawing must not be scaled, only written dimensions to be respected.

All dimensions are to be checked/confirmed on site prior to materials being ordered with special care given to items prefabricated off site.