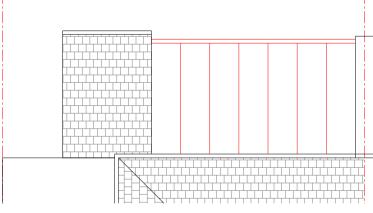

EXISTING PART ROOF PLAN @ 1:100

**EXISTING REAR ELEVATION @ 1:100** 

PROPOSED REAR ELEVATION @ 1:100

ILLY DESCRIPTION

GENER

REMOVE EXISTING CONSERVATORY ROOF & WALL UNITS & REPLACE WITH NEW WALL UNITS & INSULATED TILED ROOF SYSTEM.