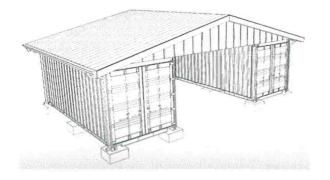

The location of the Forest that requires the development is shown verged red on the image below and is known as Land South East of Manor House Farm, East Lambwath Road, Withernwick.

The works include improving a small section of the existing track and the placing two 20 foot shipping containers 4 metres apart with a profiled steel sheet cladded roof to create a wood drying area (see visual below). The first shipping container will be used for the storage of forestry machinery/equipment and tools and the second shipping equipment for the processing (cutting and splitting) of the felled timber. The spanning roof will support solar panels providing an off grid energy solution for lighting etc.