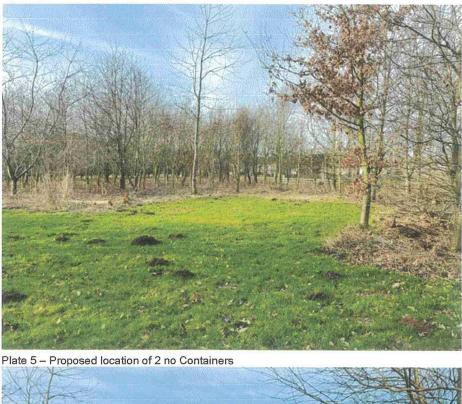

The location of the Forest that requires the development is shown verged red on the image below and is known as Land South East of Manor House Farm, East Lambwath Road, Withernwick.

The works include improving a small section of the existing track and the placing two 20 foot shipping containers 4 metres apart with a profiled steel sheet cladded roof to create a wood drying area (see visual below). The first shipping container will be used for the storage of forestry machinery/equipment and tools and the second shipping equipment for the processing (cutting and splitting) of the felled timber. The spanning roof will support solar panels providing an off grid energy solution for lighting etc.

Plate 4 – Existing forest grass track

| DEVE  |      | P & ER<br>MENT | CONTROL |
|-------|------|----------------|---------|
| REC'D | 12   | FEB            | 2024    |
| CH    | IEQU | IE ENC         | LOSED   |