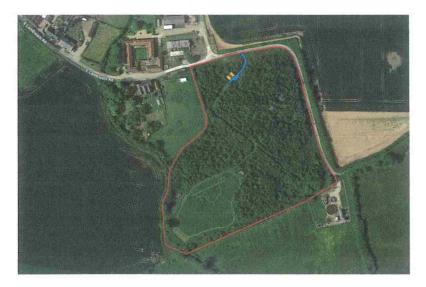

The location of the Forest that requires the development is shown verged red on the image below and is known as Land South East of Manor House Farm, East Lambwath Road, Withernwick.

The works include improving a small section of the existing track and the placing two 20 foot shipping containers 4 metres apart with a profiled steel sheet cladded roof to create a wood drying area (see visual below). The first shipping container will be used for the storage of forestry machinery/equipment and tools and the second shipping equipment for the processing (cutting and splitting) of the felled timber. The spanning roof will support solar panels providing an off grid energy solution for lighting etc.