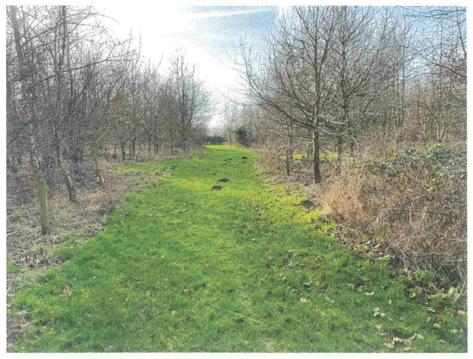

Plate 4 – Existing forest grass track

| DEVE  |      | P & ER<br>MENT | CONTROL |
|-------|------|----------------|---------|
| REC'D | 12   | FEB            | 2024    |
| CH    | IEQU | IE ENC         | LOSED   |