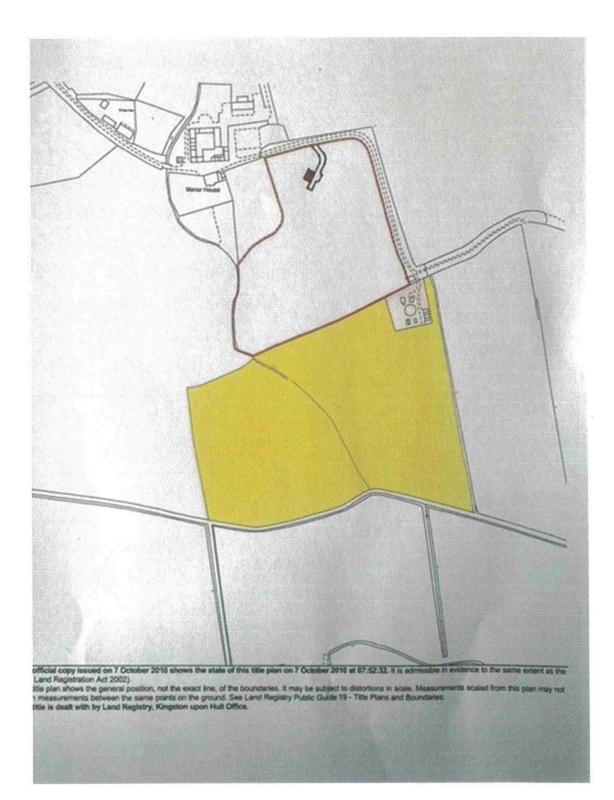

The location of the Forest that requires the development is shown verged red on the image below and is known as Land South East of Manor House Farm, East Lambwath Road, Withernwick.

The works include improving a small section of the existing track and the placing two 20 foot shipping containers 4 metres apart with a profiled steel sheet cladded roof to create a wood drying area (see visual below). The first shipping container will be used for the storage of forestry machinery/equipment and tools and the second shipping equipment for the processing (cutting and splitting) of the felled timber. The spanning roof will support solar panels providing an off grid energy solution for lighting etc.