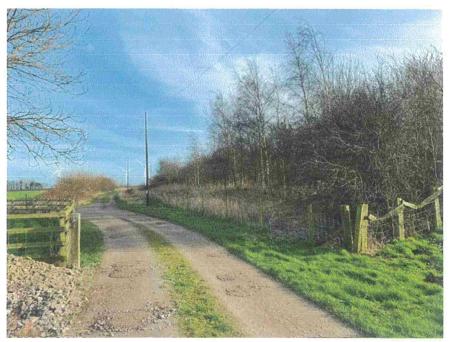

P & ER DEVELOPMENT CONTROL REC'D **12 FEB 2024** CHEQUE ENCLOSED

Plate 1 – North Western corner of Forest facing East along farm track

Plate 2 - Gated entrance to Forest

Plate 3 - Gated entrance and existing forest grass track.

Plate 4 – Existing forest grass track

| DEVE  |      | P & ER<br>MENT | CONTROL |
|-------|------|----------------|---------|
| REC'D | 12   | FEB            | 2024    |
| CH    | IEQU | IE ENC         | LOSED   |

Plate 6 – Proposed extent of existing grass track improvement.

| DEVE  | P &<br>ELOPME | ER<br>NT CONTI | ROI |
|-------|---------------|----------------|-----|
| REC'D |               | EB 2024        | .OL |
| CH    | IEQUE E       | INCLOSE        | D   |