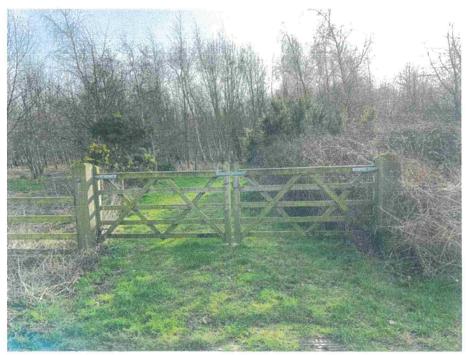

P & ER DEVELOPMENT CONTROL REC'D **12 FEB 2024** CHEQUE ENCLOSED

Plate 1 – North Western corner of Forest facing East along farm track

Plate 2 - Gated entrance to Forest

Plate 3 - Gated entrance and existing forest grass track.