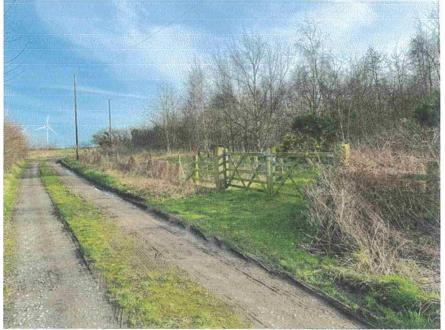

P & ER DEVELOPMENT CONTROL REC'D **12 FEB 2024** CHEQUE ENCLOSED

Plate 1 – North Western corner of Forest facing East along farm track

Plate 2 - Gated entrance to Forest

Plate 3 - Gated entrance and existing forest grass track.