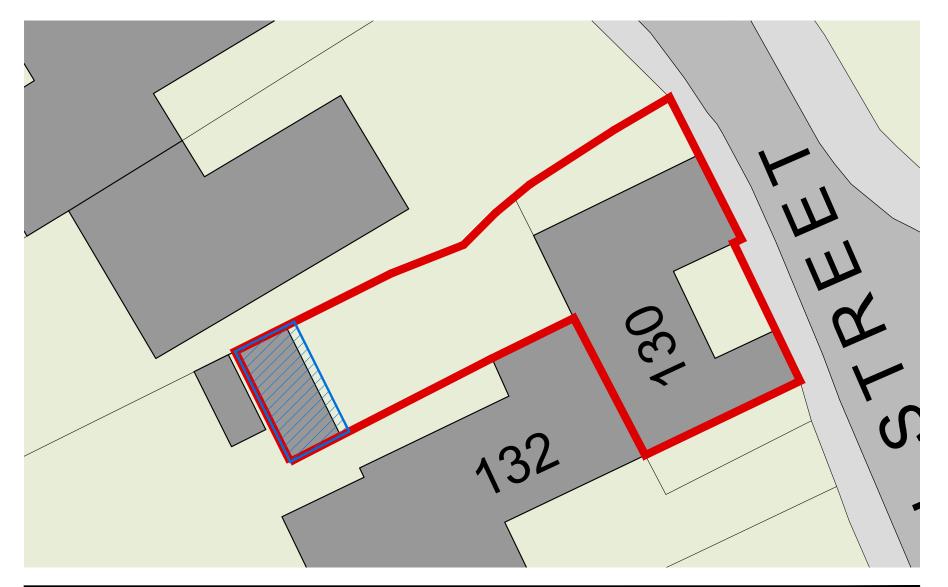

## [02] PROPOSED SITE PLAN

1:200

|                   | P: 8 Revnards Rd.                         | Proposed Replacement Outbuilding At:<br>130 High Street, |             | P L A N N I N G |
|-------------------|-------------------------------------------|----------------------------------------------------------|-------------|-----------------|
| / <b>\RGENTO</b>  | Welwyn, Herts. AL6 9TP<br>T: 07739 353248 | Watton At Stone. SG14 3RZ                                | As Noted@A3 |                 |
| DESIGN STUDIO LTD | E: les@argento-ds.co.uk                   | PROPOSED SITE PLANS                                      | Nov '23     | 351_PL04        |