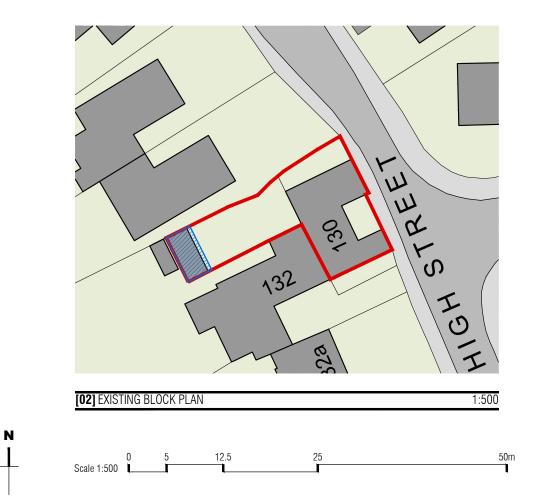

## [02] PROPOSED SITE PLAN

1:200

|                   | P: 8 Revnards Rd.                         | Proposed Replacement Outbuilding At:<br>130 High Street, |             | P L A N N I N G |
|-------------------|-------------------------------------------|----------------------------------------------------------|-------------|-----------------|
| / <b>\RGENTO</b>  | Welwyn, Herts. AL6 9TP<br>T: 07739 353248 | Watton At Stone. SG14 3RZ                                | As Noted@A3 |                 |
| DESIGN STUDIO LTD | E: les@argento-ds.co.uk                   | PROPOSED SITE PLANS                                      | Nov '23     | 351_PL04        |