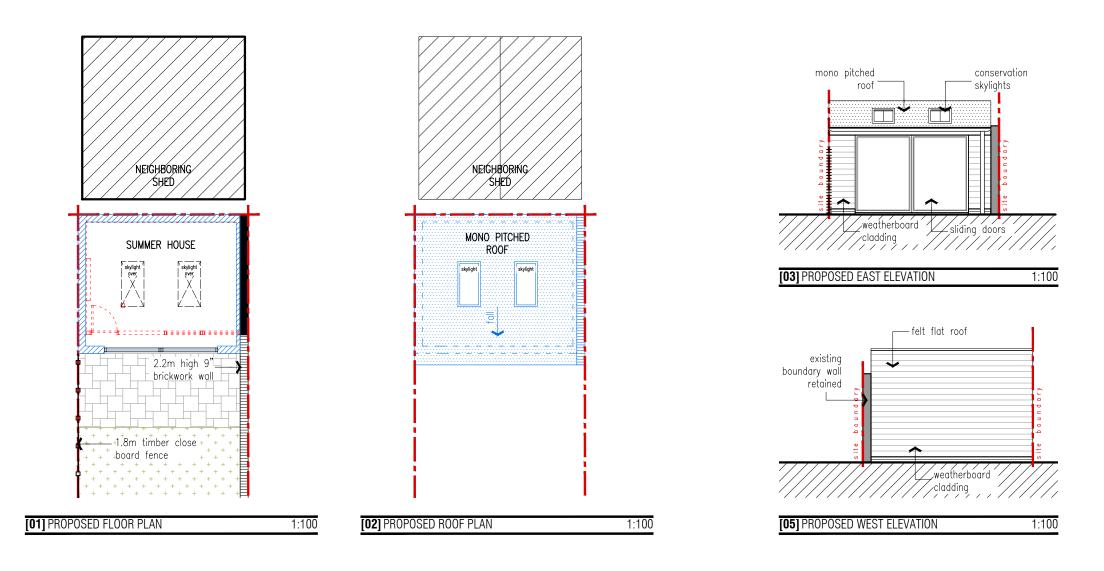

P: 8 Reynards Rd, Welwyn, Herts. AL6 9TP
T: 07739 353248
E: les@argento-ds.co.uk Proposed Replacement Outbuilding At: 130 High Street, Watton At Stone. SG14 3RZ

**PROPOSED PLANS + ELEVATIONS** 

1:100@A3 Nov '23