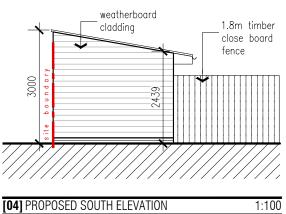

sed or copied to any unauthorised person in whole or part without prior written consent.

the contractors are to check all dimensions, drain runs and general conditions on the site before works commence, and inform ARGENTO DESIGN STUDIO immediately upon discovery of any errors, omissions or discrepancies. all works are to be carried out in accordance with current building regulations, british standards, code of practice and local authority requirements. This drawing must be read together with the specification, bill of quantities and related drawings.



P: 8 Reynards Rd, Welwyn, Herts. AL6 9TP
T: 07739 353248
E: les@argento-ds.co.uk Proposed Replacement Outbuilding At: 130 High Street, Watton At Stone. SG14 3RZ

**PROPOSED PLANS + ELEVATIONS** 

1:100@A3 Nov '23

351\_PL03

PLANNING