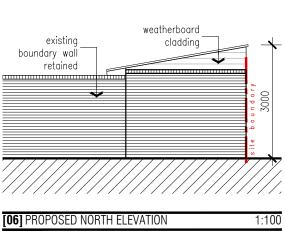

P: 8 Reynards Rd, Welwyn, Herts. AL6 9TP
T: 07739 353248
E: les@argento-ds.co.uk Proposed Replacement Outbuilding At: 130 High Street, Watton At Stone. SG14 3RZ

**PROPOSED PLANS + ELEVATIONS** 

1:100@A3 Nov '23