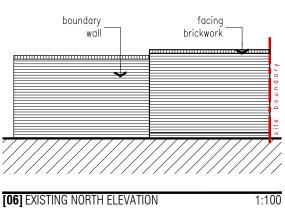

P: 8 Reynards Rd, Welwyn, Herts. AL6 9TP
T: 07739 353248
E: les@argento-ds.co.uk Proposed Replacement Outbuilding At: 130 High Street, Watton At Stone. SG14 3RZ

**EXISTING PLANS + ELEVATIONS** 

1:100@A3 Nov '23 PLANNING