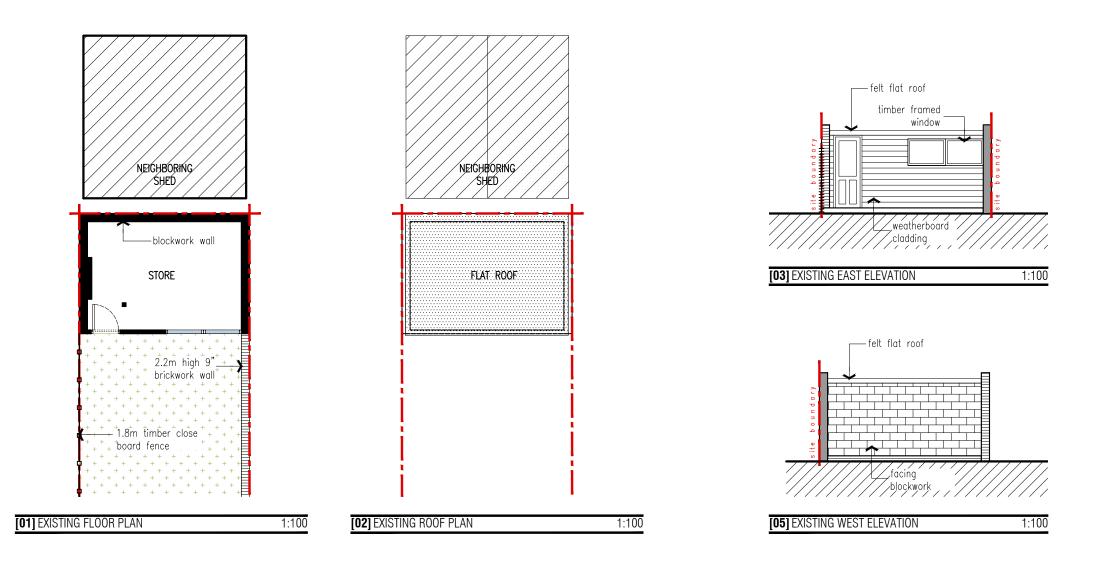

P: 8 Reynards Rd, Welwyn, Herts. AL6 9TP
T: 07739 353248
E: les@argento-ds.co.uk Proposed Replacement Outbuilding At: 130 High Street, Watton At Stone. SG14 3RZ

**EXISTING PLANS + ELEVATIONS** 

1:100@A3 Nov '23 PLANNING