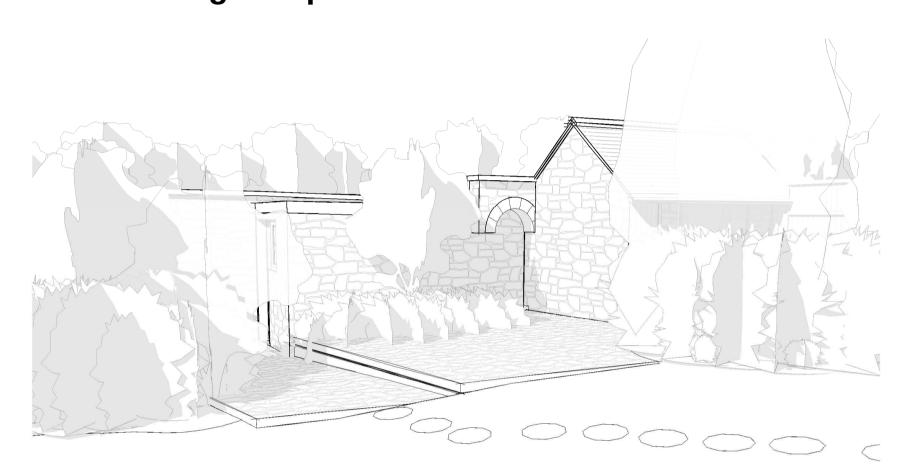

**East Elevation** 

1:100



**North Elevation** 

1:100



**South Elevation** 

1:100



## **West Elevation**

1:100





 Stable Architecture retain full copyright of the design and of the content of this drawing.
 Do not scale drawings. Dimensions govern.
 All dimensions are in millimetres unless noted otherwise.
 All dimensions shall be verified on site before proceeding

**Outbuilding Perspective 1** 



**Outbuilding Perspective 2** 





## STABLE RCHITECTURE . JEREMY DUNN . 17 FIR TREE CLOSE BANBURY

. JEREMY DUNN .

17 FIR TREE CLOSE
BANBURY
OXON OX16 1JS

MOBILE (07710) 461860
TELEPHONE (01295) 270565
EMAIL - stablearchitecture@me.com
©Stable Architecture Ltd

Job:

Extension to Oakeys Cottage, Little Rissington

Client:

Client Name Oakeys Cottage, Little Rissington

Drawing No: Date Scale 7585-03 2/11/2022 As indicated@ A2