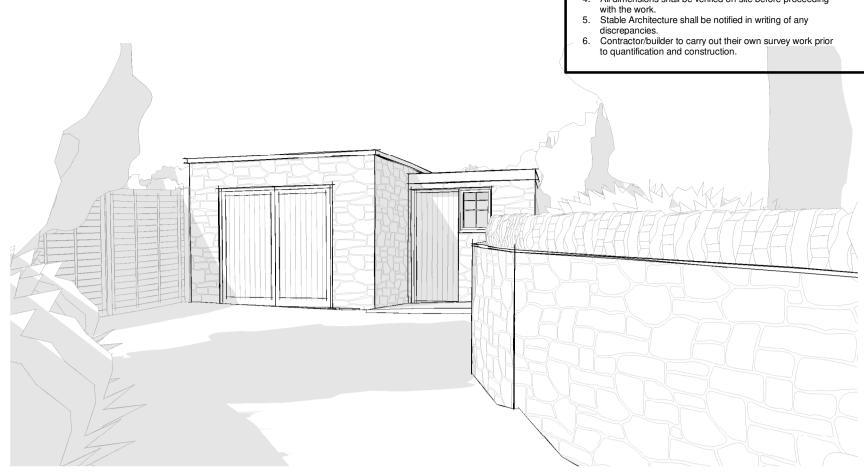

**East Elevation** 

1:100



**North Elevation** 

1:100



**South Elevation** 

1:100



## **West Elevation**

1:100





 Stable Architecture retain full copyright of the design and of the content of this drawing.
 Do not scale drawings. Dimensions govern.
 All dimensions are in millimetres unless noted otherwise.
 All dimensions shall be verified on site before proceeding

**Outbuilding Perspective 1** 



**Outbuilding Perspective 2** 





## STABLE RCHITECTURE . JEREMY DUNN . 17 FIR TREE CLOSE BANBURY

. JEREMY DUNN .

17 FIR TREE CLOSE
BANBURY
OXON OX16 1JS

MOBILE (07710) 461860
TELEPHONE (01295) 270565
EMAIL - stablearchitecture@me.com
©Stable Architecture Ltd

Job:

Extension to Oakeys Cottage, Little Rissington

Client:

Client Name Oakeys Cottage, Little Rissington

Drawing No: Date Scale 7585-03 2/11/2022 As indicated@ A2