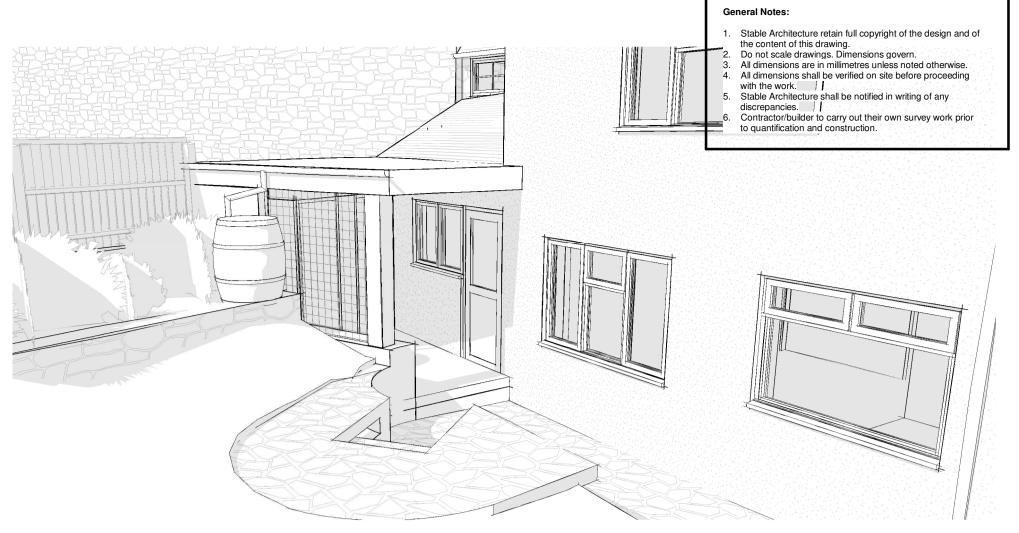

Perspective 1

**Overhead Perspective** 

**Ground Floor Perspective** 

Perspective 2

**Section Perspective 1** 

**First Floor Perspective** 

Perspective 3

**Section Perspective 1** 

Extension to Oakeys Cottage, Little Rissington

Client Name Oakeys Cottage, Little Rissington

| 7585-04 2/11/2022 @ A1 | Drawing No: | Date      | Scale |
|------------------------|-------------|-----------|-------|
|                        | 7585-04     | 2/11/2022 | @ A1  |