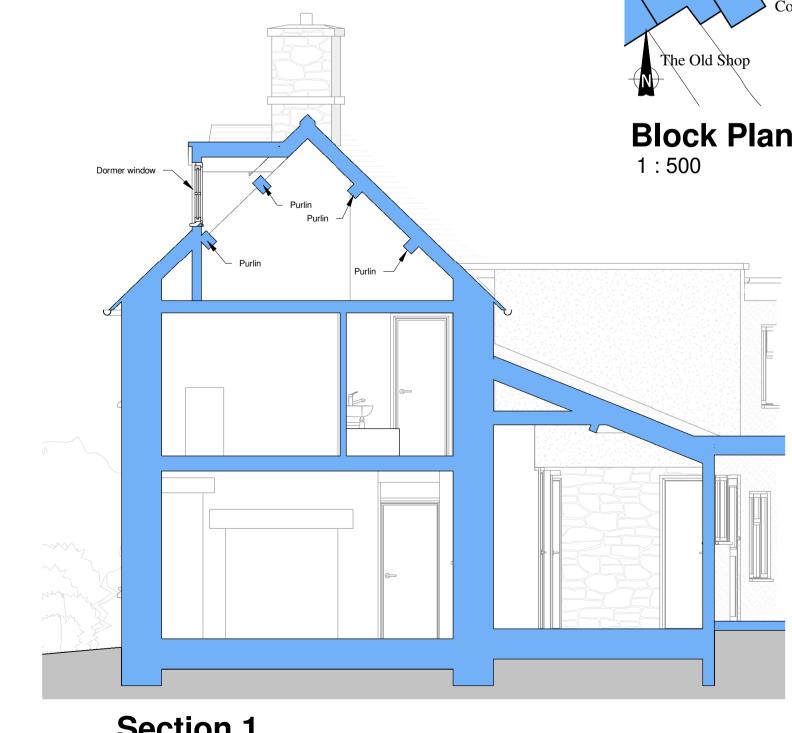

**North Elevation** 1:100

**East Elevation** 1:100

South Elevation
1:100

**Perspective 1** 

Perspective 2

**Perspective 3** 

**Perspective 4** 

**Section 1** 1 : 50