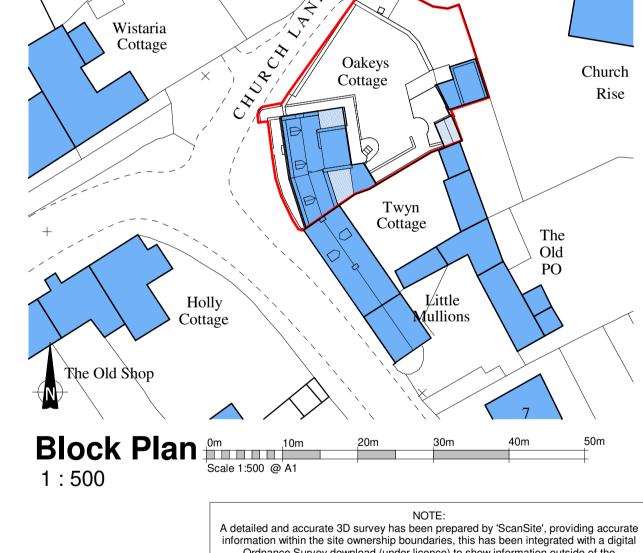

NOTE:

A detailed and accurate 3D survey has been prepared by 'ScanSite', providing accurate information within the site ownership boundaries, this has been integrated with a digital Ordnance Survey download (under licence) to show information outside of the applicant's ownership/control, all information outside of the site boundary is taken from the above noted digital Ordnance Survey map and was not undertaken as part of the detailed 3D survey.