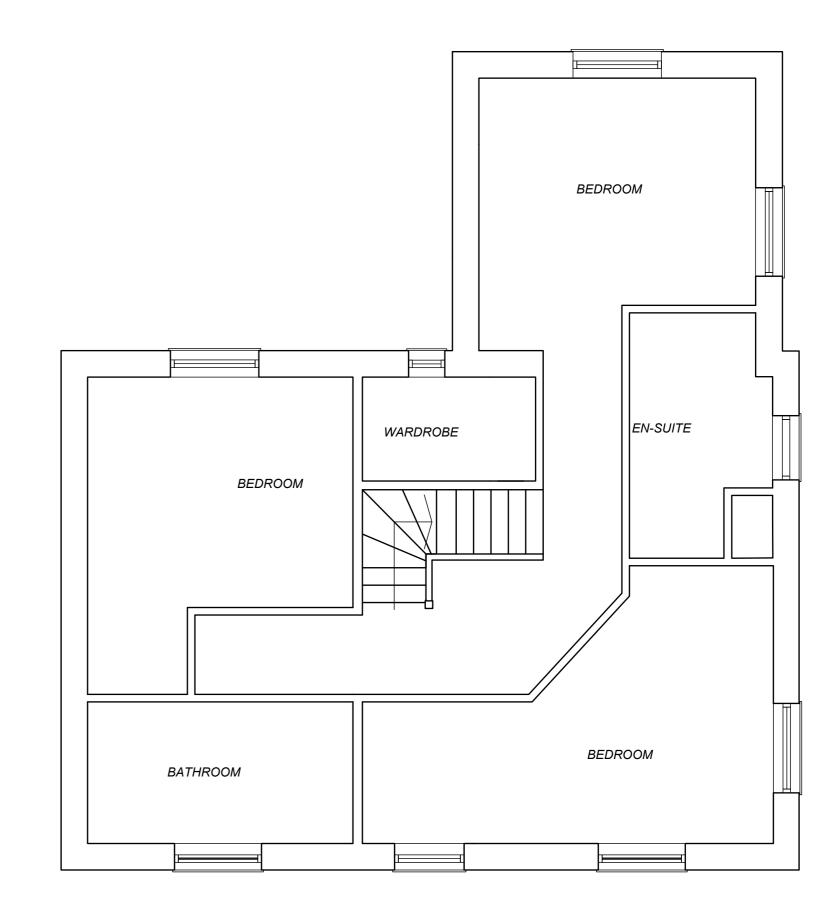

PROPOSED FIRST FLOOR PLAN - 1 : 50

EXISTING FIRST FLOOR PLAN - 1:50

NOTES:
RESPONSIBILITY IS NOT ACCEPTED FOR ERRORS MADE BY OTHERS IN SCALING FROM THIS DRAWING.
ALL CONSTRUCTION INFORMATION SHOULD BE TAKEN FROM FIGURED DIMENSIONS ONLY
NO WARRANT AS TO THE PRECISION OF THIS DRAWING IS GIVEN NOR SHOULD BE INFERRED
CONSTRUCTION DRAWINGS TO BE READ IN CONJUNCTION WITH SPECIFICATIONS, SCHEDULES
AND DRAWINGS FROM STRUCTURAL AND MECHANICAL ENGINEERS.

CLIENT
91 BUILDERS
1:50 @ A2 NOV '20
PROJECT
4, MEADOW SWEET DRIVE
DRAWN
DRAWING TITLE
EXISTING FIRST AND PROP FIRST

SCALE
1:50 @ A2 NOV '20
DRAWN
CHECKED
DJA
DJA
DJA
DJA
DRAWING NO. REVIS

GA04
0