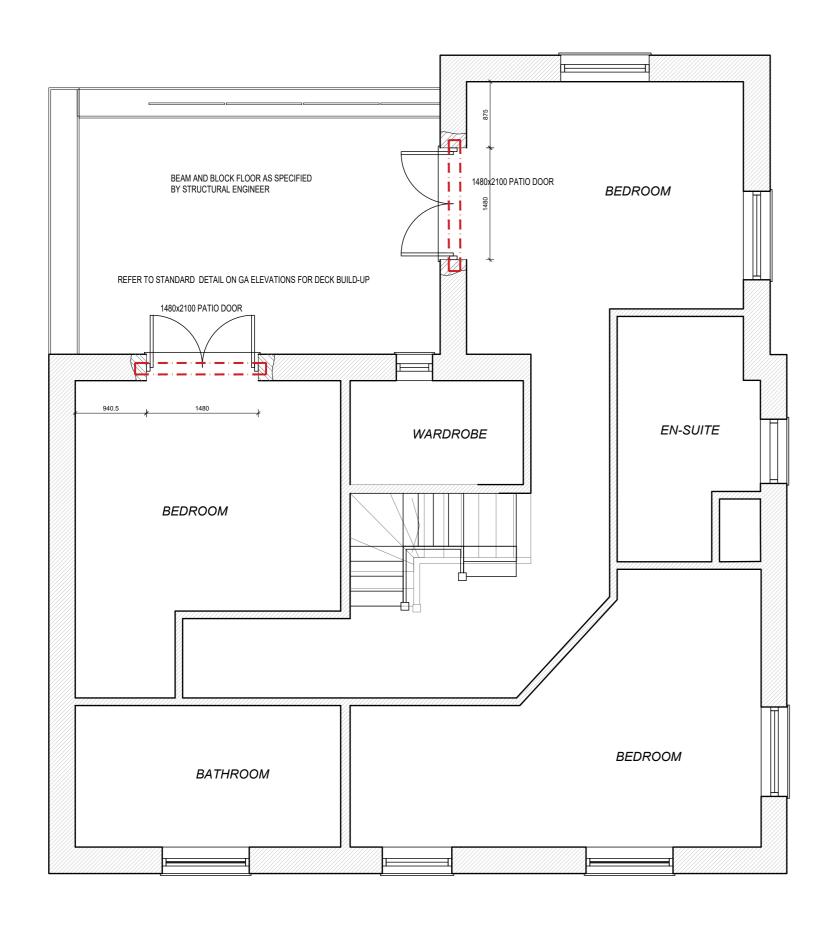

PROPOSED FIRST FLOOR PLAN - 1 : 50

EXISTING FIRST FLOOR PLAN - 1:50

NOTES:
RESPONSIBILITY IS NOT ACCEPTED FOR ERRORS MADE BY OTHERS IN SCALING FROM THIS DRAWING.
ALL CONSTRUCTION INFORMATION SHOULD BE TAKEN FROM FIGURED DIMENSIONS ONLY
NO WARRANT AS TO THE PRECISION OF THIS DRAWING IS GIVEN NOR SHOULD BE INFERRED
CONSTRUCTION DRAWINGS TO BE READ IN CONJUNCTION WITH SPECIFICATIONS, SCHEDULES
AND DRAWINGS FROM STRUCTURAL AND MECHANICAL ENGINEERS.

CLIENT
91 BUILDERS
1:50 @ A2 NOV '20
PROJECT
4, MEADOW SWEET DRIVE
DRAWN
DRAWING TITLE
EXISTING FIRST AND PROP FIRST

SCALE
1:50 @ A2 NOV '20
DRAWN
CHECKED
DJA
DJA
DJA
DJA
DRAWING NO. REVIS

GA04
0