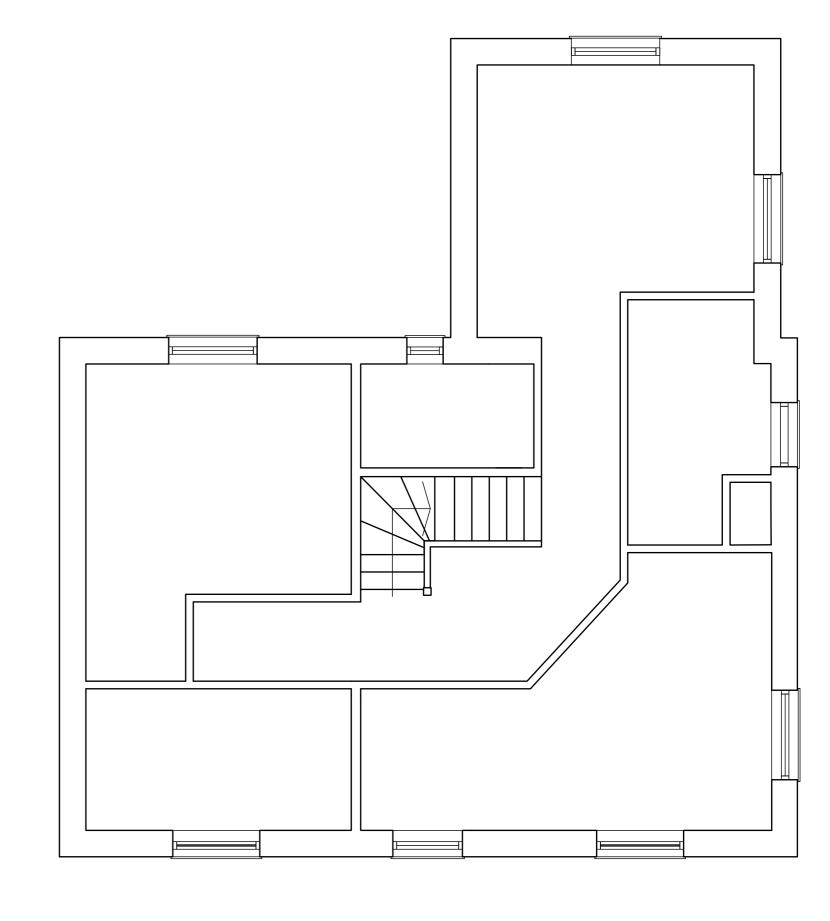

EXISTING GROUND FLOOR PLAN - 1 : 50

EXISTING FIRST FLOOR PLAN - 1 : 50

NOTES:
RESPONSIBILITY IS NOT ACCEPTED FOR ERRORS MADE BY OTHERS IN SCALING FROM THIS DRAWING.
ALL CONSTRUCTION INFORMATION SHOULD BE TAKEN FROM FIGURED DIMENSIONS ONLY
NO WARRANT AS TO THE PRECISION OF THIS DRAWING IS GIVEN NOR SHOULD BE INFERRED
CONSTRUCTION DRAWINGS TO BE READ IN CONJUNCTION WITH SPECIFICATIONS, SCHEDULES
AND DRAWINGS FROM STRUCTURAL AND MECHANICAL ENGINEERS.

PRELIMINARY DRAWING DO NOT BUILD FROM, SCALE OR USE THIS DRAWING FOR CONSTRUCTION PURPOSES

| EXISTING GROUND FLOOR PLAN       | 20351              | $G\Delta 04$   | Λ        |
|----------------------------------|--------------------|----------------|----------|
| DRAWING TITLE                    | JOB NUMBER         | DRAWING NO.    | REVISION |
| PROJECT<br>4, MEADOW SWEET DRIVE | DRAWN<br>DJA       | CHECKED<br>DJA |          |
| CLIENT 91 BUILDERS               | SCALE<br>1:50 @ A2 | NOV '20        |          |