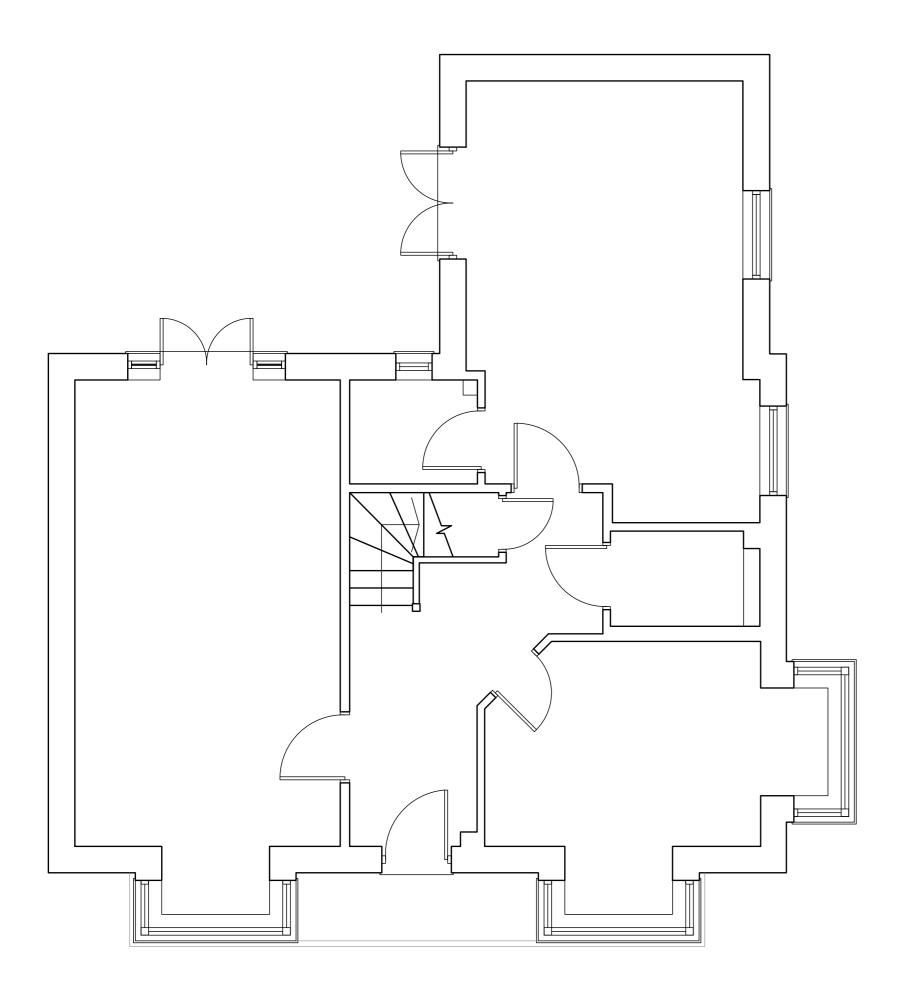

EXISTING GROUND FLOOR PLAN - 1 : 50

EXISTING FIRST FLOOR PLAN - 1 : 50

NOTES:
RESPONSIBILITY IS NOT ACCEPTED FOR ERRORS MADE BY OTHERS IN SCALING FROM THIS DRAWING.
ALL CONSTRUCTION INFORMATION SHOULD BE TAKEN FROM FIGURED DIMENSIONS ONLY
NO WARRANT AS TO THE PRECISION OF THIS DRAWING IS GIVEN NOR SHOULD BE INFERRED
CONSTRUCTION DRAWINGS TO BE READ IN CONJUNCTION WITH SPECIFICATIONS, SCHEDULES
AND DRAWINGS FROM STRUCTURAL AND MECHANICAL ENGINEERS.

PRELIMINARY DRAWING DO NOT BUILD FROM, SCALE OR USE THIS DRAWING FOR CONSTRUCTION PURPOSES

| EXISTING GROUND FLOOR PLAN       | 20351              | $G\Delta 04$   | Λ        |
|----------------------------------|--------------------|----------------|----------|
| DRAWING TITLE                    | JOB NUMBER         | DRAWING NO.    | REVISION |
| PROJECT<br>4, MEADOW SWEET DRIVE | DRAWN<br>DJA       | CHECKED<br>DJA |          |
| CLIENT 91 BUILDERS               | SCALE<br>1:50 @ A2 | NOV '20        |          |