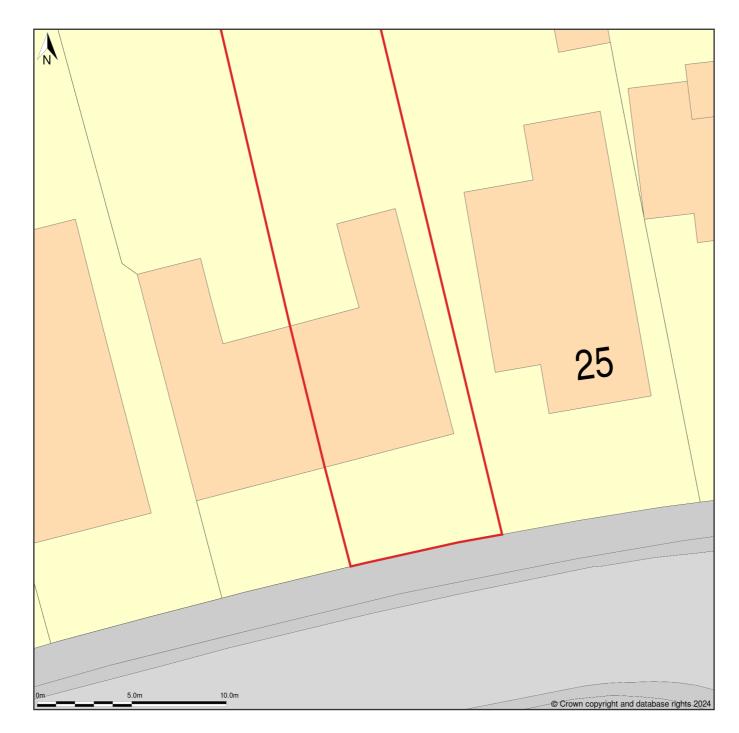

## 23, Stringers Avenue, Jacobs Well, Surrey, GU4 7NW

Site Plan (also called a Block Plan) shows area bounded by: 499531.99, 153106.03 499567.99, 153142.03 (at a scale of 1:200), OSGridRef: SU99545312. The representation of a road, track or path is no evidence of a right of way. The representation of features as lines is no evidence of a property boundary.

23 Stringers Avenue Guildford GU4 7NW

Existing Site Plan

<sup>Scale</sup> 1:200 @A3