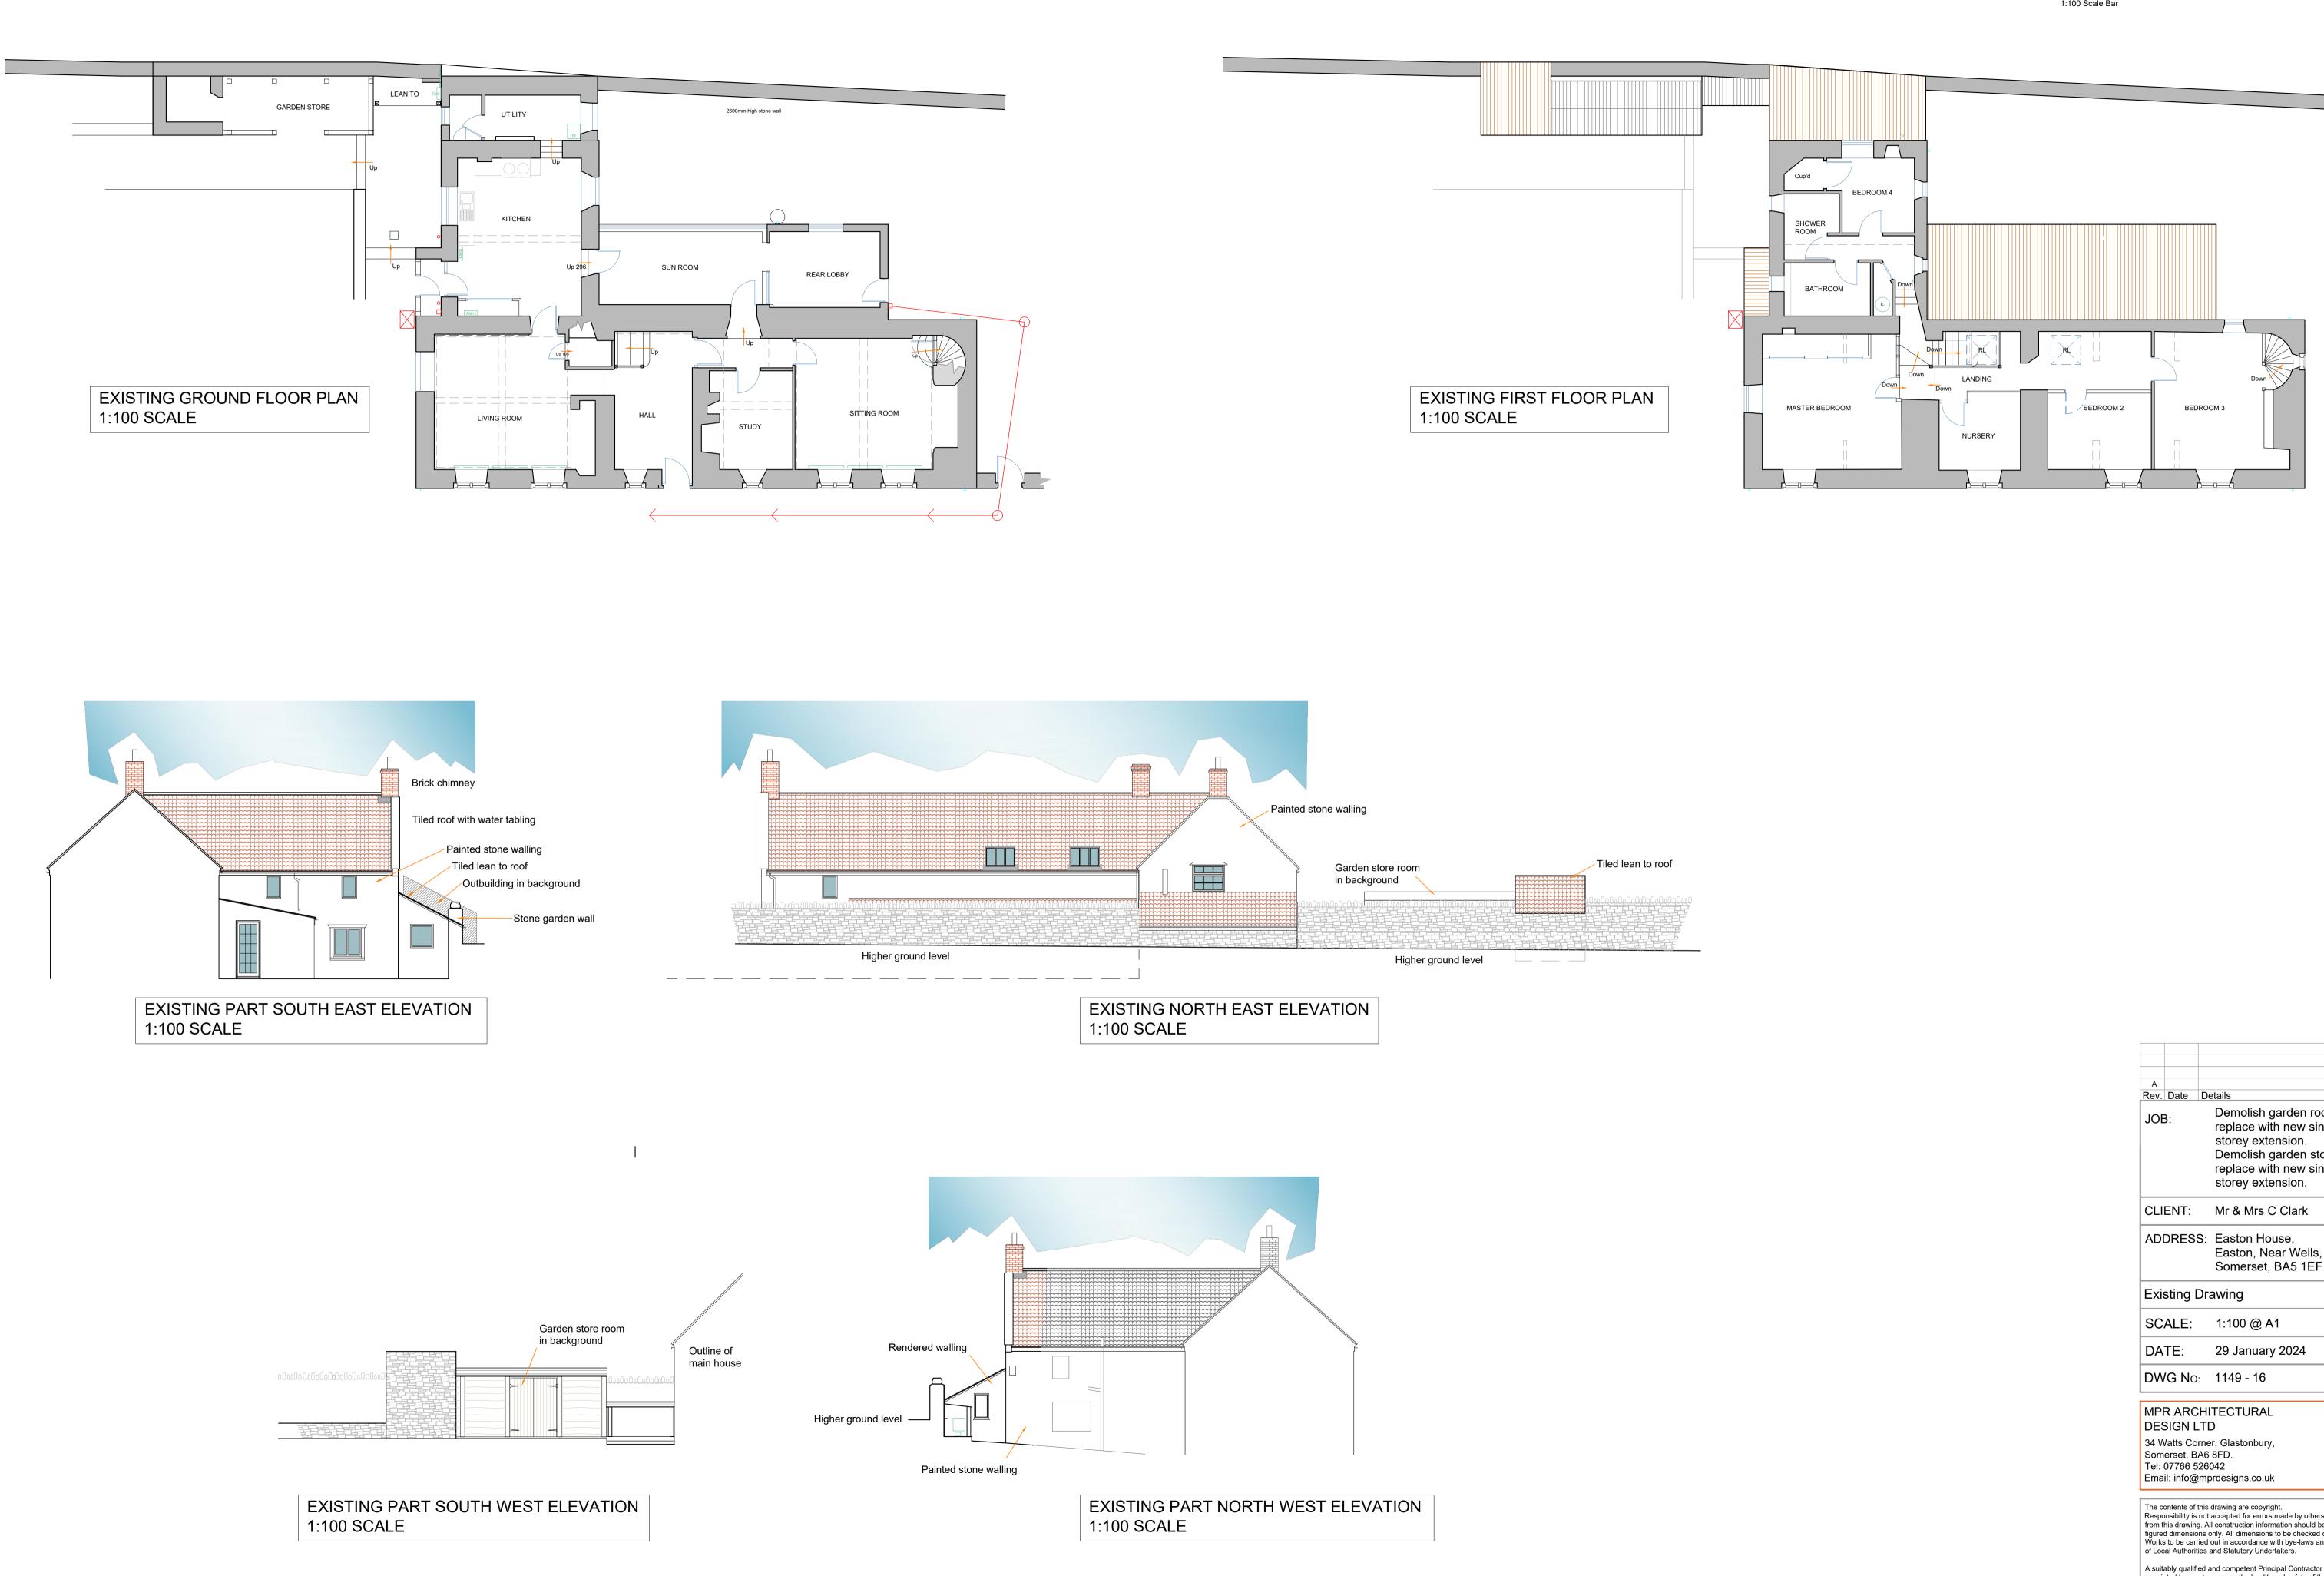

0m 1m 2m 3m 4m 5m 7m 6m 8m 10n 1:100 Scale Bar

| A<br>Rev. Date D                                                                                                                                                                                                                                                                                                                                                                                                                                                                                                                                                                                       | Details                                                                                                                                               |
|--------------------------------------------------------------------------------------------------------------------------------------------------------------------------------------------------------------------------------------------------------------------------------------------------------------------------------------------------------------------------------------------------------------------------------------------------------------------------------------------------------------------------------------------------------------------------------------------------------|-------------------------------------------------------------------------------------------------------------------------------------------------------|
| JOB:                                                                                                                                                                                                                                                                                                                                                                                                                                                                                                                                                                                                   | Demolish garden room and<br>replace with new single<br>storey extension.<br>Demolish garden store and<br>replace with new single<br>storey extension. |
| CLIENT:                                                                                                                                                                                                                                                                                                                                                                                                                                                                                                                                                                                                | Mr & Mrs C Clark                                                                                                                                      |
| ADDRESS:                                                                                                                                                                                                                                                                                                                                                                                                                                                                                                                                                                                               | Easton House,<br>Easton, Near Wells,<br>Somerset, BA5 1EF.                                                                                            |
| Existing Drawing                                                                                                                                                                                                                                                                                                                                                                                                                                                                                                                                                                                       |                                                                                                                                                       |
| SCALE:                                                                                                                                                                                                                                                                                                                                                                                                                                                                                                                                                                                                 | 1:100 @ A1                                                                                                                                            |
| DATE:                                                                                                                                                                                                                                                                                                                                                                                                                                                                                                                                                                                                  | 29 January 2024                                                                                                                                       |
| DWG No:                                                                                                                                                                                                                                                                                                                                                                                                                                                                                                                                                                                                | 1149 - 16                                                                                                                                             |
| MPR ARCHITECTURAL<br>DESIGN LTD<br>34 Watts Corner, Glastonbury,<br>Somerset, BA6 8FD.<br>Tel: 07766 526042<br>Email: info@mprdesigns.co.uk                                                                                                                                                                                                                                                                                                                                                                                                                                                            |                                                                                                                                                       |
| The contents of this drawing are copyright.<br>Responsibility is not accepted for errors made by others in scaling<br>from this drawing. All construction information should be taken from<br>figured dimensions only. All dimensions to be checked on site.<br>Works to be carried out in accordance with bye-laws and regulations<br>of Local Authorities and Statutory Undertakers.<br>A suitably qualified and competent Principal Contractor must be<br>appointed by you to manage the health and safety of the construction<br>phase of the project in accordance with the CDM 2015 regulations. |                                                                                                                                                       |