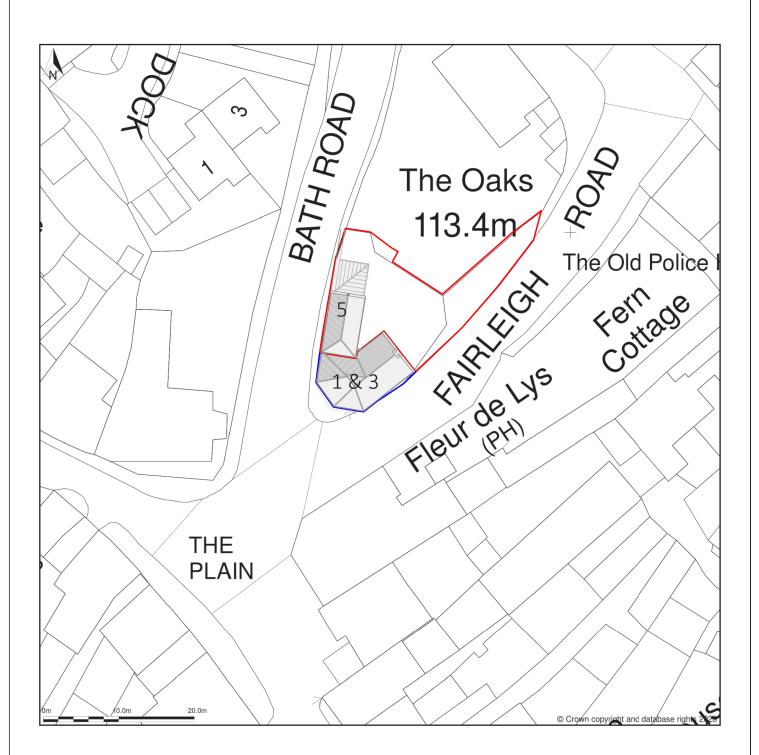

|                             | <sup>scale</sup><br>1:500@A4 |      | PROJECT<br>5 Farleigh Road, Norton St Philip | Anna Hammond Architect                                       |
|-----------------------------|------------------------------|------|----------------------------------------------|--------------------------------------------------------------|
| site.<br>from.<br>oceeding. | date<br>Oct 2023             |      | client<br>Val Fox                            | 5 Springfield, Norton St Philip, Bath, BA2 7NR               |
|                             | drawing no.<br>72-L-02       | REV. | drawing title<br>Site block plan - existing  | T: 01373 834439 M: 0772 941 1360<br>E: annahammond@ymail.com |