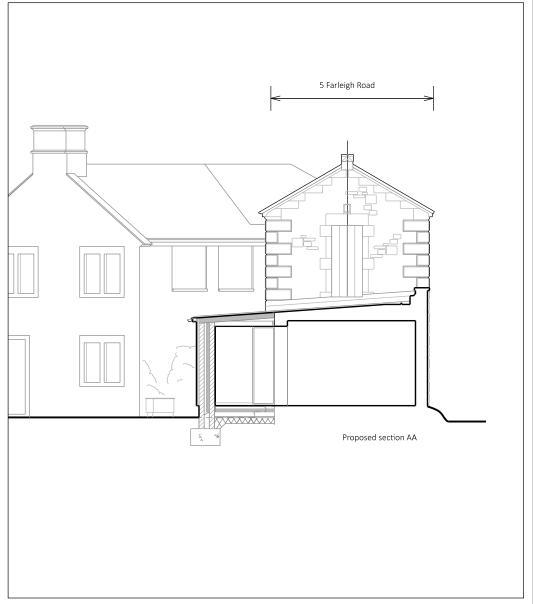

Contractors must check all dimensions on site. Only figured dimensions are to be worked from. Discrepancies must be reported before proceeding. This drawing is copyright. ©

| SCALE       |               | PROJECT                           |
|-------------|---------------|-----------------------------------|
| 1:100@A4    |               | 5 Farleigh Road, Norton St Philip |
|             |               |                                   |
| DATE        |               | CLIENT                            |
| Nov 2023    |               | Val Fox                           |
|             |               |                                   |
| DRAWING NO. | REV.          | DRAWING TITLE                     |
| 72-S-01     | Α             | Existing & proposed section AA    |
| /2-3-01     | $\overline{}$ | Existing & proposed section AA    |