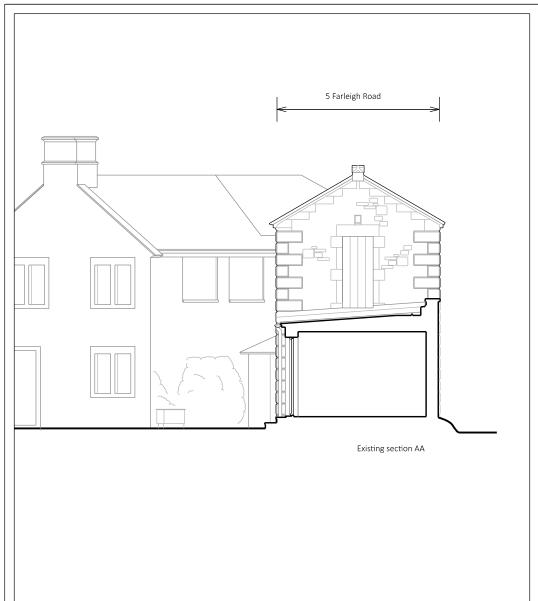

Contractors must check all dimensions on site. Only figured dimensions are to be worked from. Discrepancies must be reported before proceeding. This drawing is copyright. ©

| SCALE       |               | PROJECT                           |
|-------------|---------------|-----------------------------------|
| 1:100@A4    |               | 5 Farleigh Road, Norton St Philip |
|             |               |                                   |
| DATE        |               | CLIENT                            |
| Nov 2023    |               | Val Fox                           |
|             |               |                                   |
| DRAWING NO. | REV.          | DRAWING TITLE                     |
| 72-S-01     | Α             | Existing & proposed section AA    |
| /2-3-01     | $\overline{}$ | Existing & proposed section AA    |