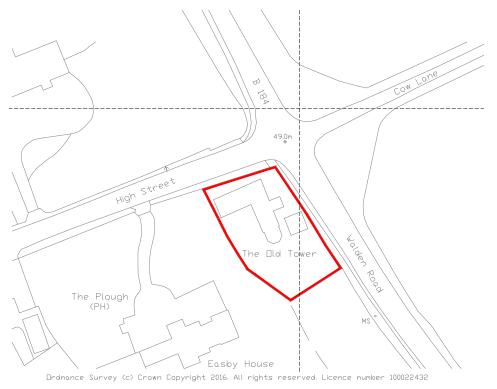

## LOCATION PLAN (1:1250)

Project Status Planning application

alun design consultancy ltd Neville House, Station Road Wendens Ambo, Saffron Walden, Essex CB11 4LB chitectural design T: 01799 540600 E: info@alundesign.com www.alundesign.com

The Old Tower,

High Street,
Great Chesterford,
Essex

Drawing Title
Proposed Block Plan and Location Plan

| Date           | Scale at A3     | Drawn | Checked  |
|----------------|-----------------|-------|----------|
| Feb 24         | As shown        | adc   |          |
| Site Post Code | Drawing No.     |       | Revision |
| CB10 1PL       | H/5218/23/PL-02 |       |          |