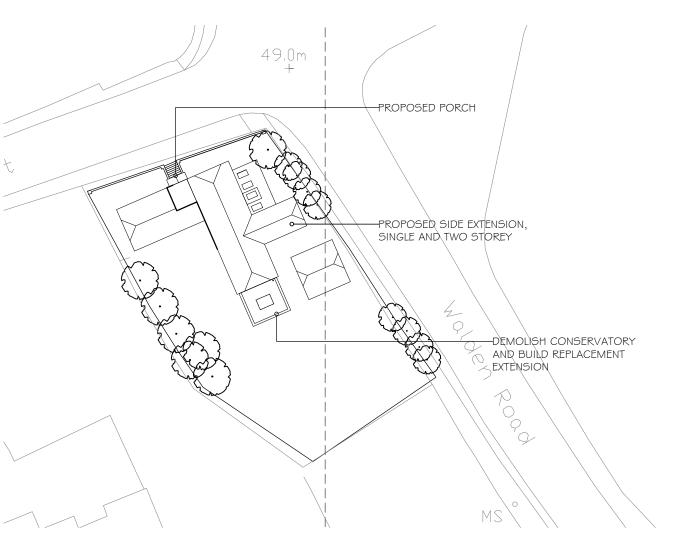

BLOCK PLAN (1:500)

The Old Tower,

High Street,
Great Chesterford,
Essex

Drawing Title
Proposed Block Plan and Location Plan

| Date           | Scale at A3     | Drawn | Checked  |
|----------------|-----------------|-------|----------|
| Feb 24         | As shown        | adc   |          |
| Site Post Code | Drawing No.     |       | Revision |
| CB10 1PL       | H/5218/23/PL-02 |       |          |