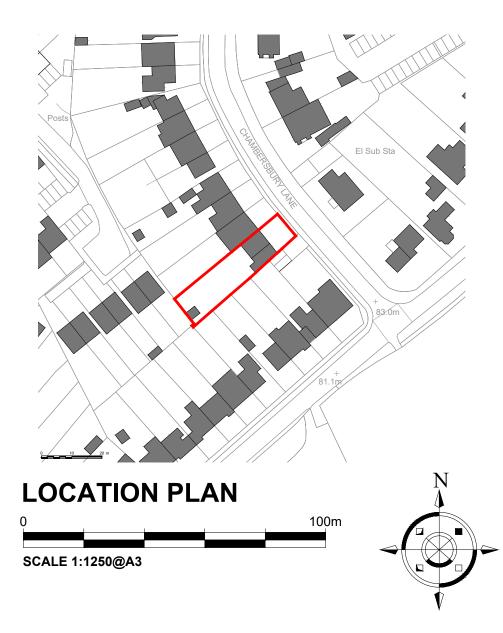

## THIS DRAWING SHOULD BE READ IN CONJUNCTION WITH ALL OTHER PROJECT RELATED DRAWINGS, SPECIFICATIONS AND DOCUMENTS.

THIS DRAWING IS COPYRIGHT OF GEBHARD AND GOODWIN

| SITE ADDRESS<br>1 CHAMBERSBURY LANE<br>HEMEL HEMPSTEAD<br>HP3 8AY                                        |
|----------------------------------------------------------------------------------------------------------|
| DRAWING TITLE:<br>LOCATION PLAN                                                                          |
| DRAWING NO:<br>1348-001                                                                                  |
| BY:         CHK:         DATE:         SCALE @A3           GG         GG         28.10.23         1:1250 |
| GG                                                                                                       |